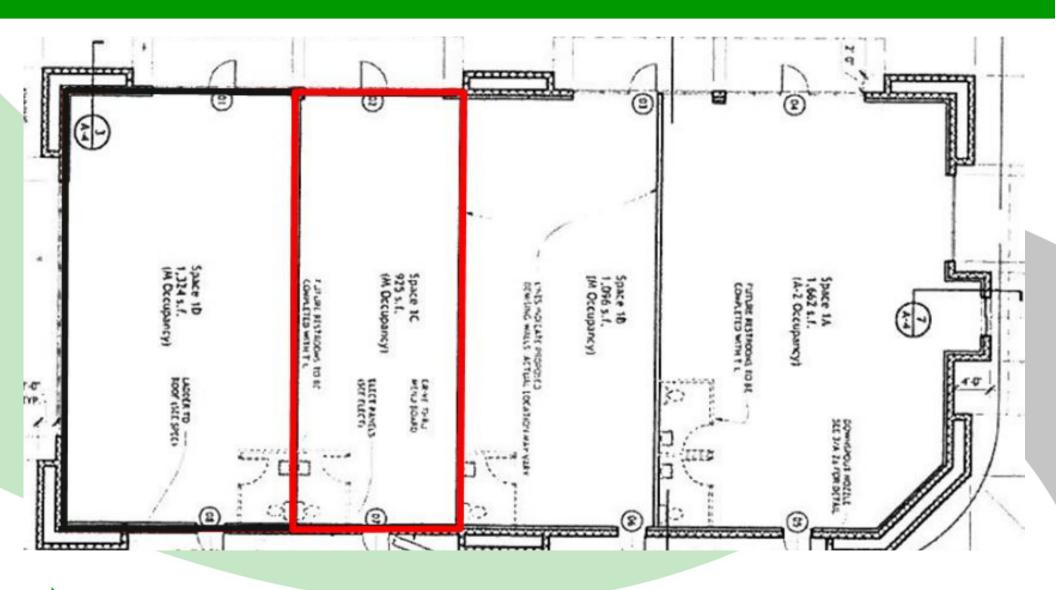

## FLOOR PLAN

#### PROPERTY INFORMATION

Price: \$1,000 Per Month + NNN

Building Size: 842 SF +/-

Tax ID: 0839302