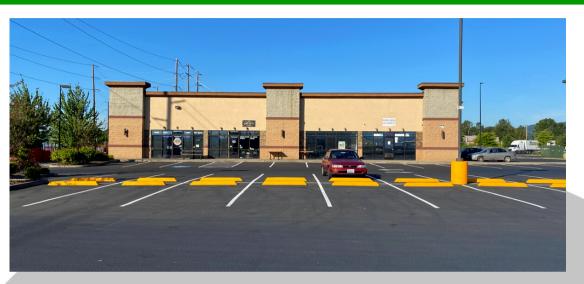

# PHOTOS

#### PROPERTY FEATURES

FOR LEASE: This recently constructed strip center has two in-line suites on the Wal-Mart out parcel now available for lease. Suite C is approximately 842 SF +/- of open floor plan with tall ceilings, and large windows with lots of natural light. Asking \$1,000 per month plus Triple Net charges. This center is shadow-anchored by Wal-Mart and Home Depot is adjacent to this site. Very visible, a lot of parking and good signage opportunities make this a must-see. Call today for your private tour.