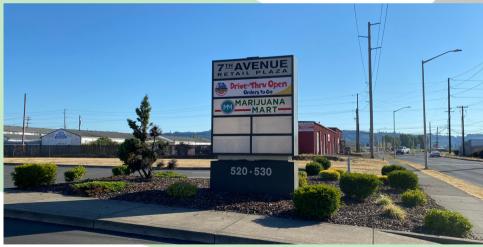

# PHOTOS

#### PROPERTY FEATURES

FOR LEASE: This recently constructed strip center has two in-line suites on the Wal-Mart out parcel now available for lease. Suite C is approximately 842 SF +/- of open floor plan with tall ceilings, and large windows with lots of natural light. Asking \$1,000 per month plus Triple Net charges. This center is shadow-anchored by Wal-Mart and Home Depot is adjacent to this site. Very visible, a lot of parking and good signage opportunities make this a must-see. Call today for your private tour.