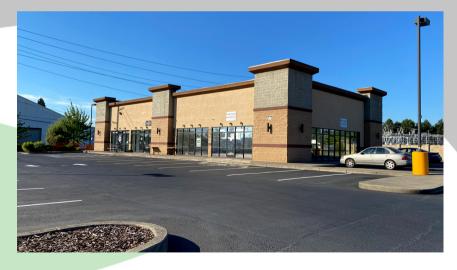

# PHOTOS

#### PROPERTY FEATURES

FOR LEASE: This recently constructed strip center has two in-line suites on the Wal-Mart out parcel now available for lease. Suite C is approximately 842 SF +/- of open floor plan with tall ceilings, and large windows with lots of natural light. Asking \$1,000 per month plus Triple Net charges. This center is shadow-anchored by Wal-Mart and Home Depot is adjacent to this site. Very visible, a lot of parking and good signage opportunities make this a must-see. Call today for your private tour.