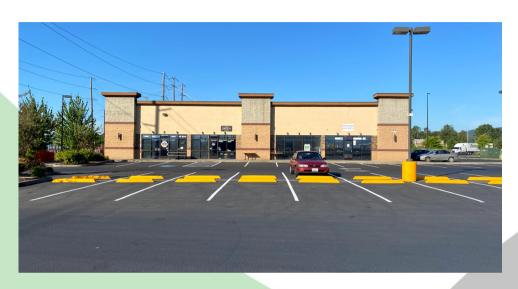

# PHOTOS

#### PROPERTY FEATURES

FOR LEASE: This recently constructed strip center has two in-line suites on the Wal-Mart out parcel now available for lease. Suite C is approximately 842 SF +/- of open floor plan with tall ceilings, and large windows with lots of natural light. Asking \$1,000 per month plus Triple Net charges. This center is shadow-anchored by Wal-Mart and Home Depot is adjacent to this site. Very visible, a lot of parking and good signage opportunities make this a must-see. Call today for your private tour.