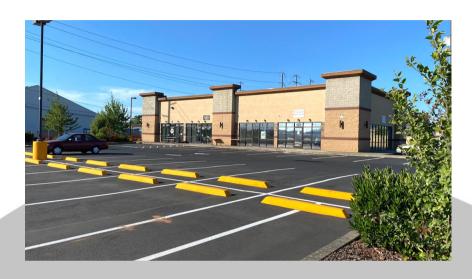

# PHOTOS

#### PROPERTY FEATURES

FOR LEASE: This recently constructed strip center has two in-line suites on the Wal-Mart out parcel now available for lease. Suite C is approximately 842 SF +/- of open floor plan with tall ceilings, and large windows with lots of natural light. Asking \$1,000 per month plus Triple Net charges. This center is shadow-anchored by Wal-Mart and Home Depot is adjacent to this site. Very visible, a lot of parking and good signage opportunities make this a must-see. Call today for your private tour.