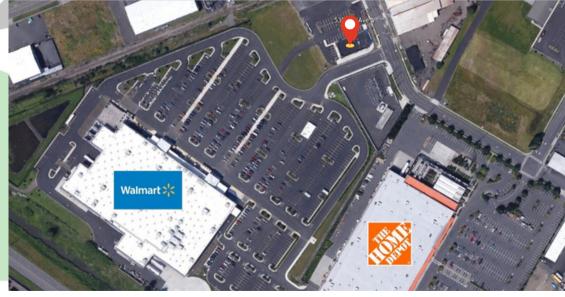

#### PROPERTY FEATURES

FOR LEASE: This recently constructed strip center has two in-line suites on the Wal-Mart out parcel now available for lease. Suite C is approximately 842 SF +/- of open floor plan with tall ceilings, and large windows with lots of natural light. Asking \$1,000 per month plus Triple Net charges. This center is shadow-anchored by Wal-Mart and Home Depot is adjacent to this site. Very visible, a lot of parking and good signage opportunities make this a must-see. Call today for your private tour.