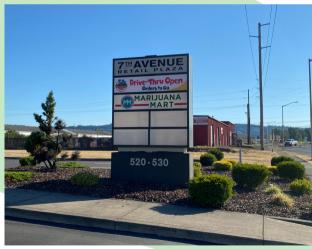

### 520-530 7th Ave, Ste A Longview, WA 98632

#### PROPERTY FEATURES

FOR LEASE: End cap restaurant drive-thru on a Walmart out parcel now available. this suite is 1,662 SF +/- with tall ceilings, large windows for lots of natural light, a walk-in, a large hood, triple sinks, and much much more! This corner is very visible, and has an abundance of parking and great signage opportunities. Asking rate is \$2,500 Per Month plus Triple Nets. This is a must-see, schedule your tour today.

# **PHOTOS**