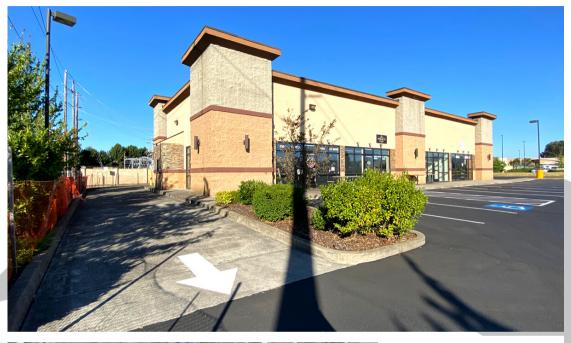

#### PROPERTY FEATURES

FOR LEASE: End cap restaurant drive-thru on a Walmart out parcel now available. this suite is 1,662 SF +/- with tall ceilings, large windows for lots of natural light, a walk-in, a large hood, triple sinks, and much much more! This corner is very visible, and has an abundance of parking and great signage opportunities. Asking rate is \$2,500 Per Month plus Triple Nets. This is a must-see, schedule your tour today.

# **PHOTOS**

## 520-530 7th Ave, Ste A Longview, WA 98632

The information contained herein has been obtained from sources we understand to be reliable. Whilst we do not doubt its accuracy it has not been verified & we make no guarantees, warranty, or representations about it. Any projections, opinions, assumptions or estimates used are for example only. You & your advisors should conduct a careful independent investigation of the property to determine the property's satisfaction to your needs. © Woodford Commercial Real Estate.