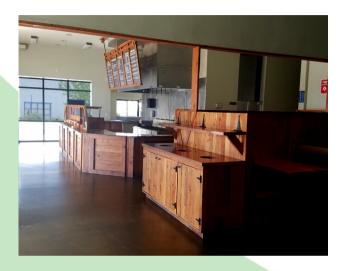

#### PROPERTY FEATURES

FOR LEASE: End cap restaurant drive-thru on a Walmart out parcel now available. this suite is 1,662 SF +/- with tall ceilings, large windows for lots of natural light, a walk-in, a large hood, triple sinks, and much much more! This corner is very visible, and has an abundance of parking and great signage opportunities. Asking rate is \$2,500 Per Month plus Triple Nets. This is a must-see, schedule your tour today.

# **PHOTOS**

## 520-530 7th Ave, Ste A Longview, WA 98632

The information contained herein has been obtained from sources we understand to be reliable. Whilst we do not doubt its accuracy it has not been verified & we make no guarantees, warranty, or representations about it. Any projections, opinions, assumptions or estimates used are for example only. You & your advisors should conduct a careful independent investigation of the property to determine the property's satisfaction to your needs. © Woodford Commercial Real Estate.