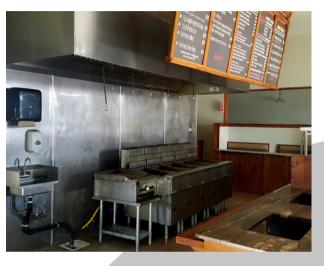

#### PROPERTY FEATURES

FOR LEASE: End cap restaurant drive-thru on a Walmart out parcel now available. this suite is 1,662 SF +/- with tall ceilings, large windows for lots of natural light, a walk-in, a large hood, triple sinks, and much much more! This corner is very visible, and has an abundance of parking and great signage opportunities. Asking rate is \$2,500 Per Month plus Triple Nets. This is a must-see, schedule your tour today.

# **PHOTOS**