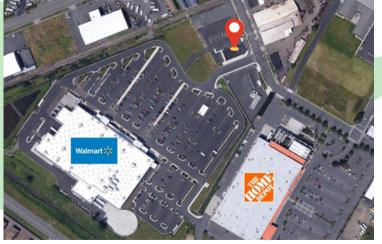

#### PROPERTY FEATURES

FOR LEASE: End cap restaurant drive-thru on a Walmart out parcel now available. this suite is 1,662 SF +/- with tall ceilings, large windows for lots of natural light, a walk-in, a large hood, triple sinks, and much much more! This corner is very visible, and has an abundance of parking and great signage opportunities. Asking rate is \$2,500 Per Month plus Triple Nets. This is a must-see, schedule your tour today.

# **PHOTOS**

## 520-530 7th Ave, Ste A Longview, WA 98632

The information contained herein has been obtained from sources we understand to be reliable. Whilst we do not doubt its accuracy it has not been verified & we make no guarantees, warranty, or representations about it. Any projections, opinions, assumptions or estimates used are for example only. You & your advisors should conduct a careful independent investigation of the property to determine the property's satisfaction to your needs. © Woodford Commercial Real Estate.