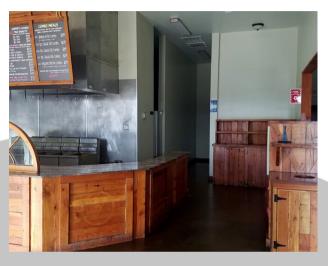

#### PROPERTY FEATURES

FOR LEASE: End cap restaurant drive-thru on a Walmart out parcel now available. this suite is 1,662 SF +/- with tall ceilings, large windows for lots of natural light, a walk-in, a large hood, triple sinks, and much much more! This corner is very visible, and has an abundance of parking and great signage opportunities. Asking rate is \$2,500 Per Month plus Triple Nets. This is a must-see, schedule your tour today.

# **PHOTOS**