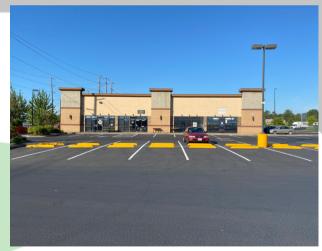

# **PHOTOS**

## 520-530 7th Ave, Ste A Longview, WA 98632

The information contained herein has been obtained from sources we understand to be reliable. Whilst we do not doubt its accuracy it has not been verified & we make no guarantees, warranty, or representations about it. Any projections, opinions, assumptions or estimates used are for example only. You & your advisors should conduct a careful independent investigation of the property to determine the property's satisfaction to your needs. © Woodford Commercial Real Estate.

#### PROPERTY FEATURES

FOR LEASE: End cap restaurant drive-thru on a Walmart out parcel now available. this suite is 1,662 SF +/- with tall ceilings, large windows for lots of natural light, a walk-in, a large hood, triple sinks, and much much more! This corner is very visible, and has an abundance of parking and great signage opportunities. Asking rate is \$2,500 Per Month plus Triple Nets. This is a must-see, schedule your tour today.