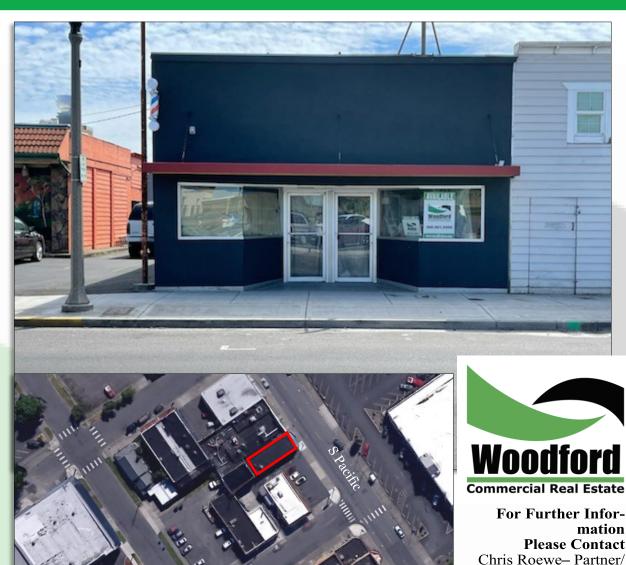

### 308 S Pacific Avenue Kelso, WA 98626

chrisroewe@hotmail.com

P 360.501.5500 ■ F 360.501.6051

**KELSO WA 98626** 

www.woodfordcre.com

208 Vine St

#### PROPERTY DEMOGRAPHICS

ADDRESS: 308 S Pacific Avenue Ste. B

**TERMS**: \$1,100 Per Month + Utilities

**TAX ID**: 21167

**SIZE**: 950 SF +/-

#### **PROPERTY FEATURES**

FOR LEASE: Unique retail/office space now available for lease in Downtown Kelso. Bring your ideas to this freshly updated building that is in the newly revitalized area of Downtown. This space features approx. 950 SF of open concept with unique aesthetics, great visibility along S Pacific, good signage opportunities and much more. Asking \$1,100 per month plus utilities. Multiple uses allowed within the zoning. Tenant improvements available to qualified tenants. Call today for your private tour.