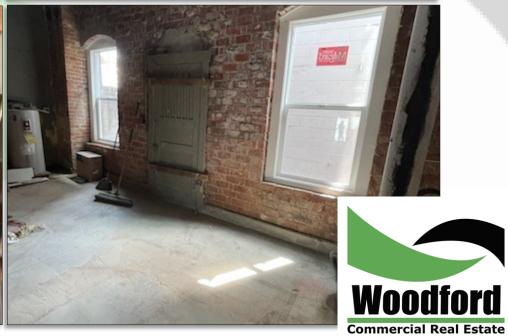

#### **PROPERTY FEATURES**

FOR LEASE: Unique retail/office space now available for lease in Downtown Kelso. Bring your ideas to this freshly updated building that is in the newly revitalized area of Downtown. This space features approx. 950 SF of open concept with unique aesthetics, great visibility along S Pacific, good signage opportunities and much more. Asking \$1,100 per month plus utilities. Multiple uses allowed within the zoning. Tenant improvements available to qualified tenants. Call today for your private tour.

# INTERIOR PHOTOS

# 308 S Pacific Avenue Kelso, WA 98626