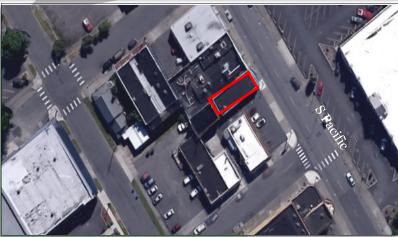

## FOR LEASE

## 308 S Pacific Avenue Kelso, WA 98626

#### **PROPERTY DEMOGRAPHICS**

ADDRESS:308 S Pacific Avenue Ste. BTERMS:\$950 Per Month + UtilitiesTAX ID:21167SIZE:950 SF +/-

#### **PROPERTY FEATURES**

FOR LEASE: Unique retail/office space now available for lease in Downtown Kelso. Bring your ideas to this freshly updated building that is in the newly revitalized area of Downtown. This space features approx. 950 SF of open concept with unique aesthetics, great visibility along S Pacific, good signage opportunities and much more. Asking \$1,100 per month plus utilities. Multiple uses allowed within the zoning. Tenant improvements available to qualified tenants. Call today for your private tour.







For Further Information Please Contact Chris Roewe– Partner/ Broker chrisroewe@hotmail.com 208 Vine St., Kelso WA 98626 P 360.501.5500 ■ F 360.501.6051 www.woodfordcre.com

The information contained herein has been obtained from sources we understand to be reliable. Whilst we do not doubt its accuracy it has not been verified & we make no guarantees, warranty or representations about it. Any projections, opinions, assumptions or estimates used are for example only. You & your advisors should conduct a careful independent investigation of the property to determine the property's satisfaction to your needs. © Woodford Commercial Real Estate.

# **INTERIOR PHOTOS**

## 308 S Pacific Avenue Kelso, WA 98626