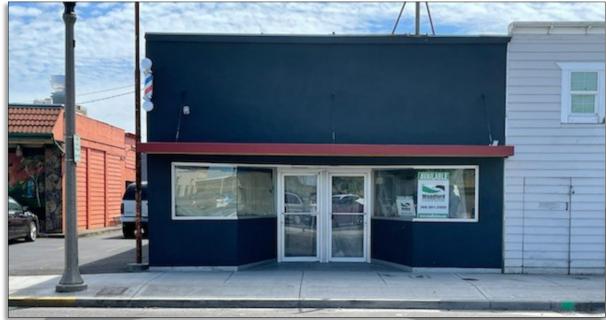

#### **PROPERTY FEATURES**

FOR LEASE: Unique retail/office space now available for lease in Downtown Kelso. Bring your ideas to this freshly updated building that is in the newly revitalized area of Downtown. This space features approx. 950 SF of open concept with unique aesthetics, great visibility along S Pacific, good signage opportunities and much more. Asking \$1,100 per month plus utilities. Multiple uses allowed within the zoning. Tenant improvements available to qualified tenants. Call today for your private tour.