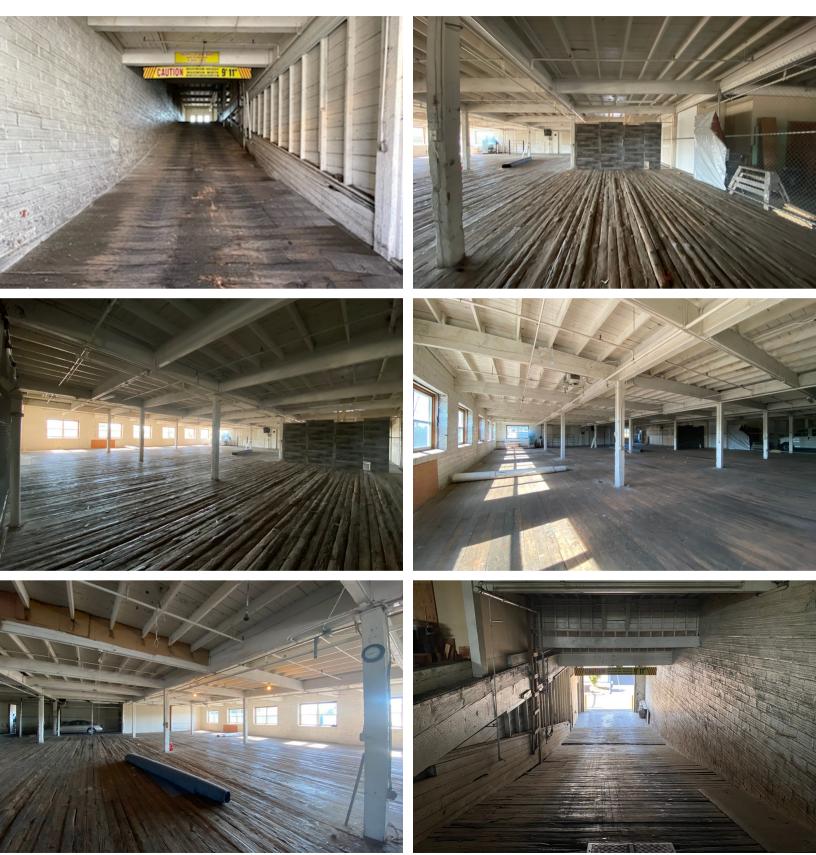

## ABOUT THE PROPERTY

Unique second floor storage space now available for lease in downtown Longview. This large space is located on the second floor and features approximately 5,100 SF of fully fenced storage area with working space potential, has multiple windows for lots of natural light, high ceilings, and a good amount of weight capacity. Unlike anything in town you have seen before, this space has a common access point via garage door and is a must-see. Asking \$1,100 per month plus electricity. Call today for additional information or to schedule your private tour.