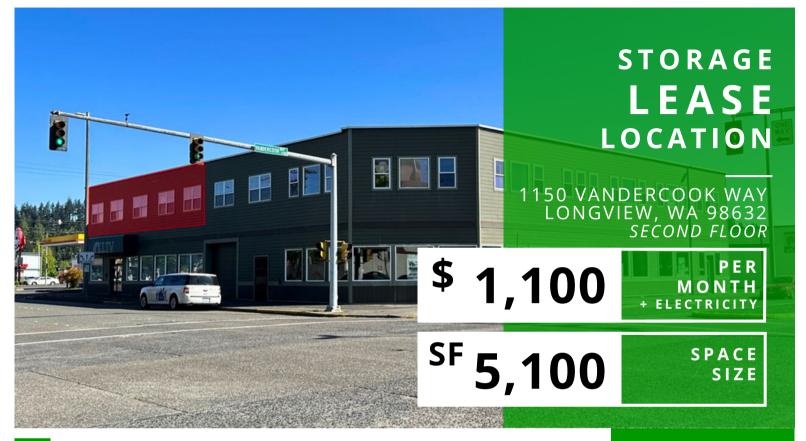

## ABOUT THE PROPERTY

Unique second floor storage space now available for lease in downtown Longview. This large space is located on the second floor and features approximately 5,100 SF of fully fenced storage area with working space potential, has multiple windows for lots of natural light, high ceilings, and a good amount of weight capacity. Unlike anything in town you have seen before, this space has a common access point via garage door and is a must-see. Asking \$1,100 per month plus electricity. Call today for additional information or to schedule your private tour.