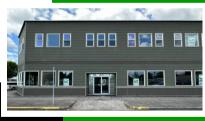

## ABOUT THE PROPERTY

Unique second floor storage space now available for lease in downtown Longview. This large space is located on the second floor and features approximately 5,100 SF of fully fenced storage area with working space potential, has multiple windows for lots of natural light, high ceilings, and a good amount of weight capacity. Unlike anything in town you have seen before, this space has a common access point via garage door and is a must-see. Asking \$1,100 per month plus electricity. Call today for additional information or to schedule your private tour.