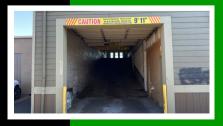

## ABOUT THE PROPERTY

Unique second floor storage space now available for lease in downtown Longview. This large space is located on the second floor and features approximately 5,100 SF of fully fenced storage area with working space potential, has multiple windows for lots of natural light, high ceilings, and a good amount of weight capacity. Unlike anything in town you have seen before, this space has a common access point via garage door and is a must-see. Asking \$1,100 per month plus electricity. Call today for additional information or to schedule your private tour.