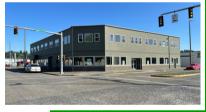

## ABOUT THE PROPERTY

Unique second floor storage space now available for lease in downtown Longview. This large space is located on the second floor and features approximately 5,100 SF of fully fenced storage area with working space potential, has multiple windows for lots of natural light, high ceilings, and a good amount of weight capacity. Unlike anything in town you have seen before, this space has a common access point via garage door and is a must-see. Asking \$1,100 per month plus electricity. Call today for additional information or to schedule your private tour.