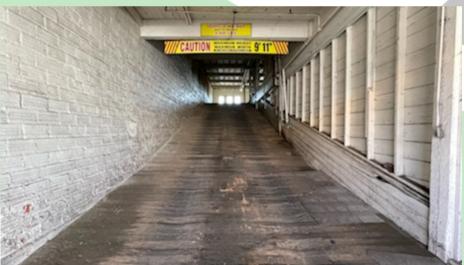

#### PROPERTY FEATURES

FOR LEASE: Unique second floor storage space now available for lease in downtown Longview. This large space is located on the second floor and features approximately 5,100 SF of fully fenced storage area with working space potential, has multiple windows for lots of natural light, high ceilings, and a good amount of weight capacity. Unlike anything in town you have seen before, this space has a common access point via garage door and is a must-see. Asking \$1,800 per month plus electricity. Call today for additional information or to schedule your private tour.