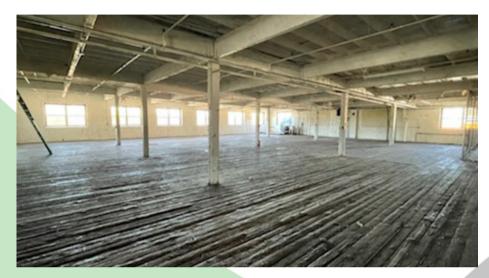

#### PROPERTY FEATURES

FOR LEASE: Unique second floor storage space now available for lease in downtown Longview. This large space is located on the second floor and features approximately 5,100 SF of fully fenced storage area with working space potential, has multiple windows for lots of natural light, high ceilings, and a good amount of weight capacity. Unlike anything in town you have seen before, this space has a common access point via garage door and is a must-see. Asking \$1,800 per month plus electricity. Call today for additional information or to schedule your private tour.

# PHOTOS