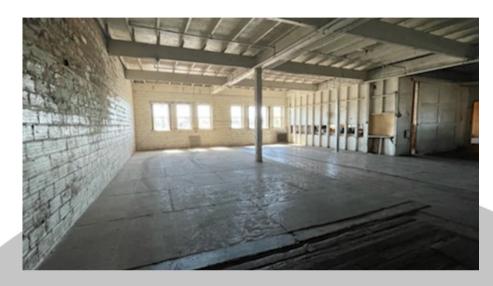

#### PROPERTY FEATURES

FOR LEASE: Unique second floor storage space now available for lease in downtown Longview. This large space is located on the second floor and features approximately 5,100 SF of fully fenced storage area with working space potential, has multiple windows for lots of natural light, high ceilings, and a good amount of weight capacity. Unlike anything in town you have seen before, this space has a common access point via garage door and is a must-see. Asking \$1,800 per month plus electricity. Call today for additional information or to schedule your private tour.

# PHOTOS