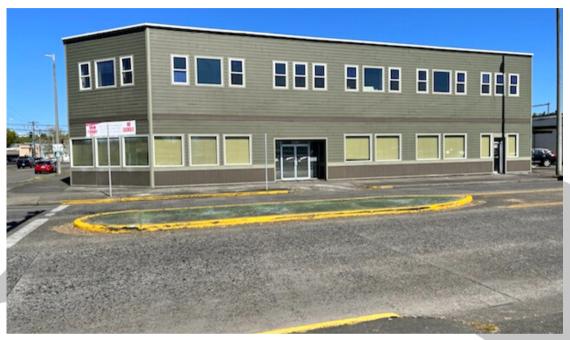

#### PROPERTY FEATURES

FOR LEASE: Unique second floor storage space now available for lease in downtown Longview. This large space is located on the second floor and features approximately 5,100 SF of fully fenced storage area with working space potential, has multiple windows for lots of natural light, high ceilings, and a good amount of weight capacity. Unlike anything in town you have seen before, this space has a common access point via garage door and is a must-see. Asking \$1,800 per month plus electricity. Call today for additional information or to schedule your private tour.