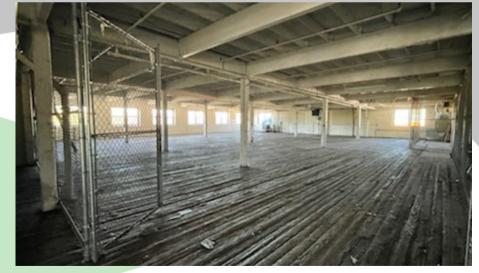

#### PROPERTY FEATURES

FOR LEASE: Unique second floor storage space now available for lease in downtown Longview. This large space is located on the second floor and features approximately 5,100 SF of fully fenced storage area with working space potential, has multiple windows for lots of natural light, high ceilings, and a good amount of weight capacity. Unlike anything in town you have seen before, this space has a common access point via garage door and is a must-see. Asking \$1,800 per month plus electricity. Call today for additional information or to schedule your private tour.