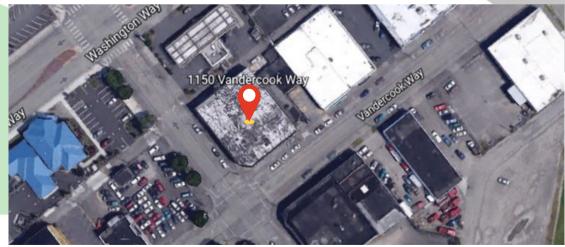

## 1150 Vandercook Way Longview, WA 98632

## 1150 Vandercook Way Longview, WA 98632

The information contained herein has been obtained from sources we understand to be reliable. Whilst we do not doubt its accuracy it has not been verified & we make no guarantees, warranty, or representations about it. Any projections, opinions, assumptions or estimates used are for example only. You & your advisors should conduct a careful independent investigation of the property to determine the property's satisfaction to your needs. © Woodford Commercial Real Estate.