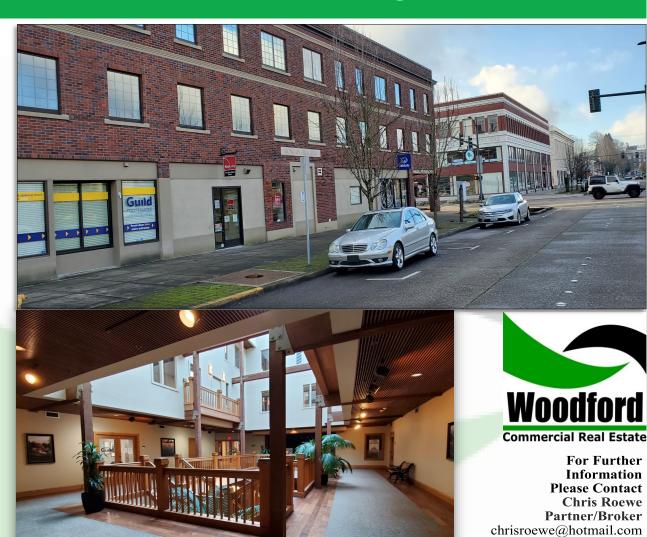

## 1338 Commerce Avenue Longview, WA 98632

208 Vine St Kelso WA 98632

P 360.501.5500 F 360.501.6051 www.woodfordcre.com

#### PROPERTY INFORMATION

Address: 1338 Commerce Avenue, Longview, WA

Suite 201

Price: \$1,260 P/M + NNN Size: 1,400 SF

Suite 202

Price: \$1,013 P/M + NNN Size: 1,125 SF

#### **PROPERTY FEATURES**

Iconic downtown location with two move-in ready office suites now available. Offices range in size from 1,125 SF—1,400 SF and can be combined for up to 2,525 SF. These light and bright office suites are move-in ready, have large windows for natural light,, good-sized offices, elevator served, good private parking, and a complimentary mix of co-tenants. Asking rates starting at \$1,013 per month plus Triple Nets. This office complex is located in the heart of downtown Longview close to all amenities. Call today for additional information or to schedule your private tour.