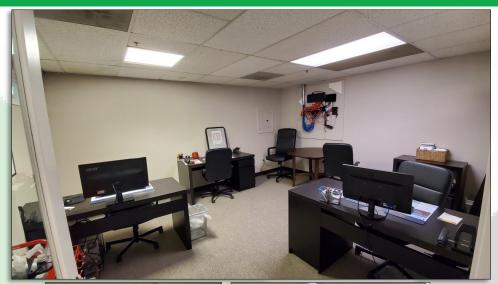

# INTERIOR PHOTOS

#### **PROPERTY FEATURES**

Iconic downtown location with two move-in ready office suites now available. Offices range in size from 1,125 SF—1,400 SF and can be combined for up to 2,525 SF. These light and bright office suites are move-in ready, have large windows for natural light,, good-sized offices, elevator served, good private parking, and a complimentary mix of co-tenants. Asking rates starting at \$1,013 per month plus Triple Nets. This office complex is located in the heart of downtown Longview close to all amenities. Call today for additional information or to schedule your private tour.