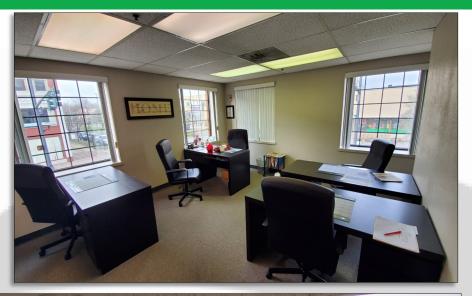

# INTERIOR PHOTOS

#### **PROPERTY FEATURES**

Iconic downtown location with two move-in ready office suites now available. Offices range in size from 1,125 SF—1,400 SF and can be combined for up to 2,525 SF. These light and bright office suites are move-in ready, have large windows for natural light,, good-sized offices, elevator served, good private parking, and a complimentary mix of co-tenants. Asking rates starting at \$1,013 per month plus Triple Nets. This office complex is located in the heart of downtown Longview close to all amenities. Call today for additional information or to schedule your private tour.