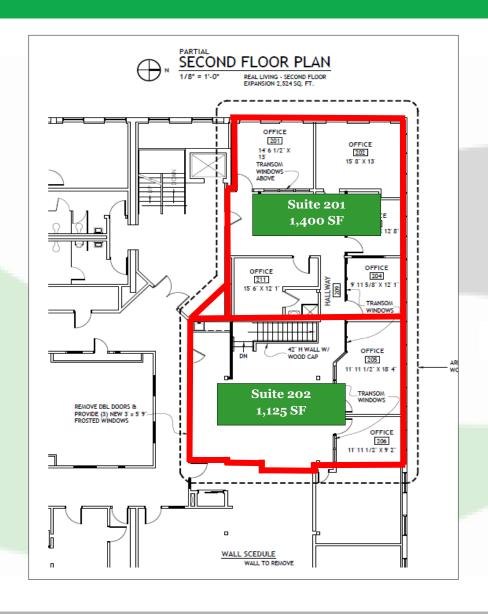

## **FLOOR PLANS**

#### PROPERTY INFORMATION

Address: 1338 Commerce Avenue, Longview, WA

Suite 201

Price: \$1,260 P/M + NNN Size: 1,400 SF

Suite 202

Price: \$1,013 P/M + NNN Size: 1,125 SF

#### **PROPERTY FEATURES**

Iconic downtown location with two move-in ready office suites now available. Offices range in size from 1,125 SF—1,400 SF and can be combined for up to 2,525 SF. These light and bright office suites are move-in ready, have large windows for natural light,, good-sized offices, elevator served, good private parking, and a complimentary mix of co-tenants. Asking rates starting at \$1,013 per month plus Triple Nets. This office complex is located in the heart of downtown Longview close to all amenities. Call today for additional information or to schedule your private tour.