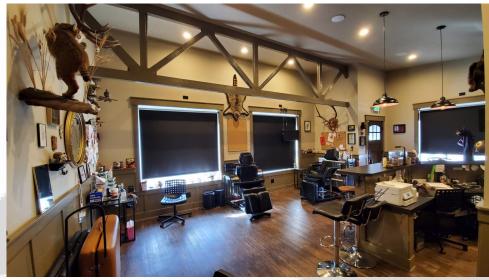

#### **PROPERTY FEATURES**

Opportunity knocks with this fully remodeled (2015) 1,782 SF single level building in the heart of Woodland. This building is set up for restaurant/bar/taphouse on one side and retail on the other. All areas have been tastefully updated during the remodel, its move in ready, light & bright with spacious feel, good visibility, & plenty of parking. Many uses allowed within zoning. Bring your ideas or business to this rapidly growing community. Call today for additional details or to set up your private tour.