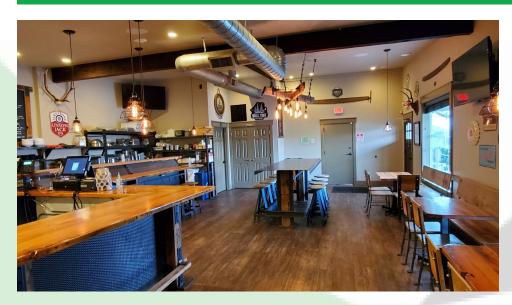

#### **PROPERTY FEATURES**

Opportunity knocks with this fully remodeled (2015) 1,782 SF single level building in the heart of Woodland. This building is set up for restaurant/bar/taphouse on one side and retail on the other. All areas have been tastefully updated during the remodel, its move in ready, light & bright with spacious feel, good visibility, & plenty of parking. Many uses allowed within zoning. Bring your ideas or business to this rapidly growing community. Call today for additional details or to set up your private tour.