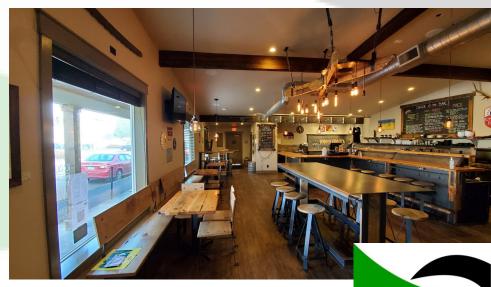

#### **PROPERTY FEATURES**

Opportunity knocks with this fully remodeled (2015) 1,782 SF single level building in the heart of Woodland. This building is set up for restaurant/bar/taphouse on one side and retail on the other. All areas have been tastefully updated during the remodel, its move in ready, light & bright with spacious feel, good visibility, & plenty of parking. Many uses allowed within zoning. Bring your ideas or business to this rapidly growing community. Call today for additional details or to set up your private tour.