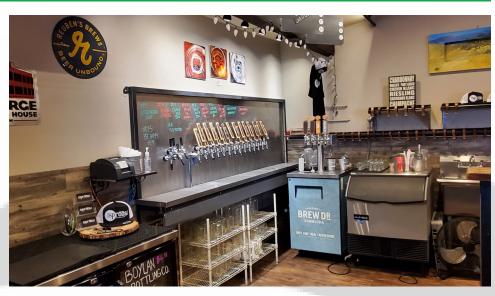

#### **PROPERTY FEATURES**

Opportunity knocks with this fully remodeled (2015) 1,782 SF single level building in the heart of Woodland. This building is set up for restaurant/bar/taphouse on one side and retail on the other. All areas have been tastefully updated during the remodel, its move in ready, light & bright with spacious feel, good visibility, & plenty of parking. Many uses allowed within zoning. Bring your ideas or business to this rapidly growing community. Call today for additional details or to set up your private tour.