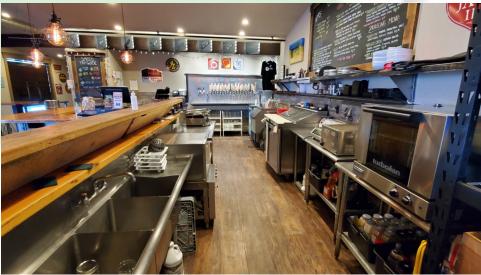

#### **PROPERTY FEATURES**

Opportunity knocks with this fully remodeled (2015) 1,782 SF single level building in the heart of Woodland. This building is set up for restaurant/bar/taphouse on one side and retail on the other. All areas have been tastefully updated during the remodel, its move in ready, light & bright with spacious feel, good visibility, & plenty of parking. Many uses allowed within zoning. Bring your ideas or business to this rapidly growing community. Call today for additional details or to set up your private tour.