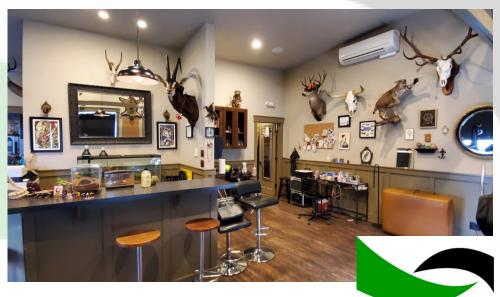

#### **PROPERTY FEATURES**

Opportunity knocks with this fully remodeled (2015) 1,782 SF single level building in the heart of Woodland. This building is set up for restaurant/bar/taphouse on one side and retail on the other. All areas have been tastefully updated during the remodel, its move in ready, light & bright with spacious feel, good visibility, & plenty of parking. Many uses allowed within zoning. Bring your ideas or business to this rapidly growing community. Call today for additional details or to set up your private tour.