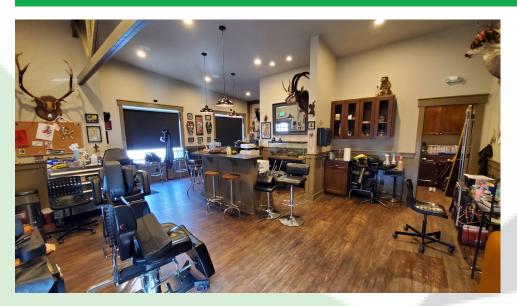

#### **PROPERTY FEATURES**

Opportunity knocks with this fully remodeled (2015) 1,782 SF single level building in the heart of Woodland. This building is set up for restaurant/bar/taphouse on one side and retail on the other. All areas have been tastefully updated during the remodel, its move in ready, light & bright with spacious feel, good visibility, & plenty of parking. Many uses allowed within zoning. Bring your ideas or business to this rapidly growing community. Call today for additional details or to set up your private tour.