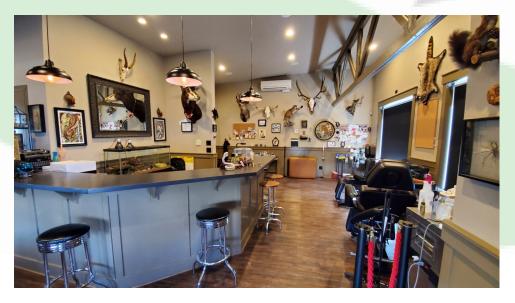

#### **PROPERTY FEATURES**

Opportunity knocks with this fully remodeled (2015) 1,782 SF single level building in the heart of Woodland. This building is set up for restaurant/bar/taphouse on one side and retail on the other. All areas have been tastefully updated during the remodel, its move in ready, light & bright with spacious feel, good visibility, & plenty of parking. Many uses allowed within zoning. Bring your ideas or business to this rapidly growing community. Call today for additional details or to set up your private tour.