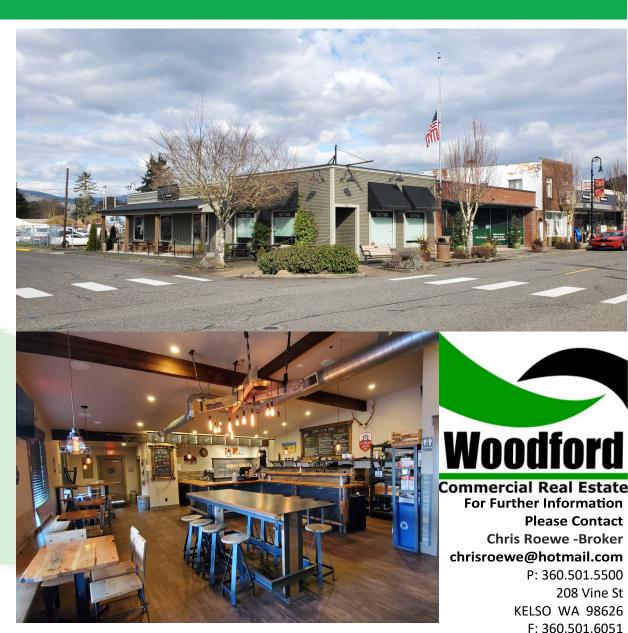

#### **PROPERTY FEATURES**

Opportunity knocks with this fully remodeled (2015) 1,782 SF single level building in the heart of Woodland. This building is set up for restaurant/bar/taphouse on one side and retail on the other. All areas have been tastefully updated during the remodel, its move in ready, light & bright with spacious feel, good visibility, & plenty of parking. Many uses allowed within zoning. Bring your ideas or business to this rapidly growing community. Call today for additional details or to set up your private tour.

Personal property can be fore sale. Retail tenant willing to stay long term if desired.

The information contained herein has been obtained from sources we understand to be reliable. Whilst we do not doubt its accuracy it has not been verified & we make no guarantees, warranty or representations about it. Any projections, opinions, assumptions or estimates used are for example only. You & your advisors should conduct a careful independent investigation of the property to determine the property's satisfaction to your needs. © Woodford CRE.