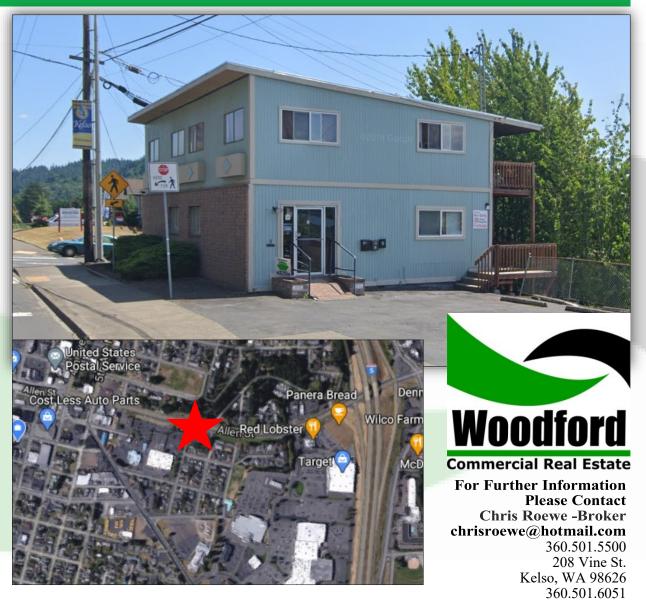

#### **PROPERTY INFORMATION**

Address:708 Allen Street Unit 1Terms:\$550 Per Month + UtilitiesSize:550 SF +/-Tax ID:23035

#### **PROPERTY FEATURES**

FOR LEASE: Unique office space with great exposure now available. This 550 SF office features an over-sized reception area with open work area, a private office, a copy/work area, and plenty of storage. Bring your fresh ideas to this suite that's on a highly traveled road close to all amenities. Call today for more information or to schedule your private tour.