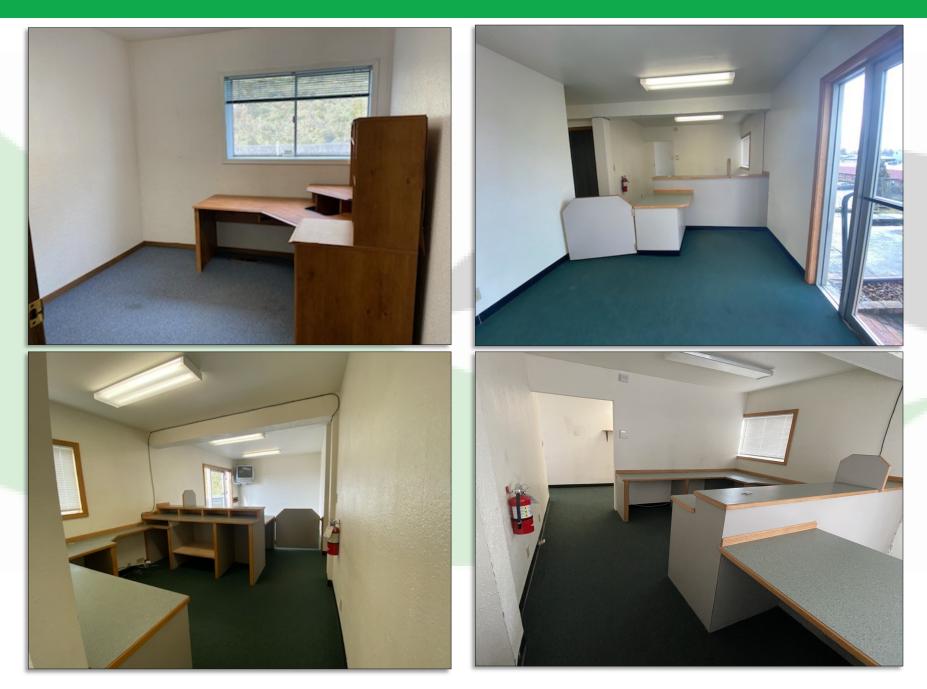

#### **PROPERTY FEATURES**

FOR LEASE: Unique office space with great exposure now available. This 550 SF office features an over-sized reception area with open work area, a private office, a copy/work area, and plenty of storage. Bring your fresh ideas to this suite that's on a highly traveled road close to all amenities. Call today for more information or to schedule your private tour.