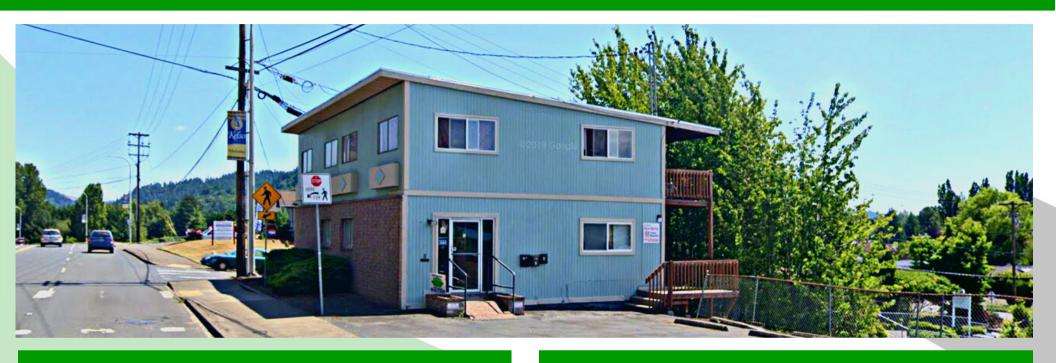

## 708 Allen Street Kelso, WA 98626

#### PROPERTY INFORMATION

**Price:** \$550 Per Month + Utilities

(WSG \$ 75/Month + Electricity \$75/Month)

**Size:** 550 SF +/-

**Tax ID: 23035** 

CALL TODAY TO SCHEDULE YOUR TOUR.

#### PROPERTY FEATURES

Unique office space with great exposure now available. This 550 SF office features an over-sized reception area with open work area, a private office, a copy/work area, and plenty of storage. Bring your fresh ideas to this suite that's on a highly traveled road close to all amenities. Call today for more information or to schedule your private tour.