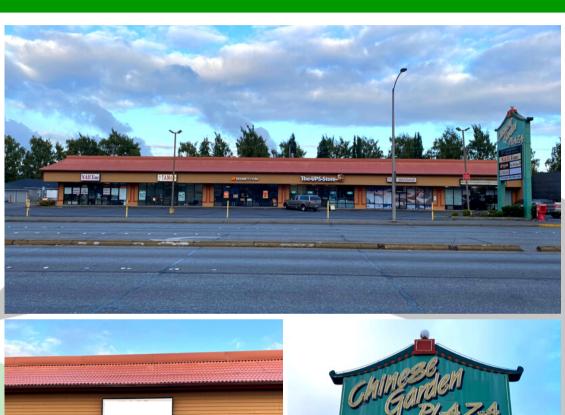

#### PROPERTY FEATURES

Hard corner, highly visible, quality office/retail space is now available for lease in this highly desirable center. This space features approximately 1,180 SF with large storefront windows with lots of natural light, excellent signage opportunities, great visibility, and a good-sized parking lot. Asking \$1,200 per month plus Triple Net charges. Potential tenant improvements are available to qualified tenants. Call today for additional information or to schedule your private tour.