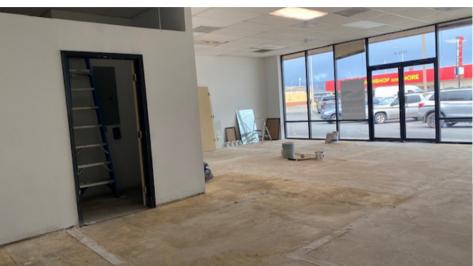

#### PROPERTY FEATURES

Hard corner, highly visible, quality office/retail space is now available for lease in this highly desirable center. This space features approximately 1,180 SF with large storefront windows with lots of natural light, excellent signage opportunities, great visibility, and a good-sized parking lot. Asking \$1,200 per month plus Triple Net charges. Potential tenant improvements are available to qualified tenants. Call today for additional information or to schedule your private tour.

# PHOTOS