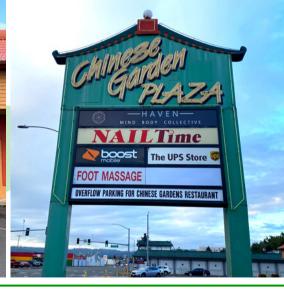

#### PROPERTY FEATURES

Hard corner, highly visible, quality office/retail space is now available for lease in this highly desirable center. This space features approximately 1,180 SF with large storefront windows with lots of natural light, excellent signage opportunities, great visibility, and a good-sized parking lot. Asking \$1,200 per month plus Triple Net charges. Potential tenant improvements are available to qualified tenants. Call today for additional information or to schedule your private tour.