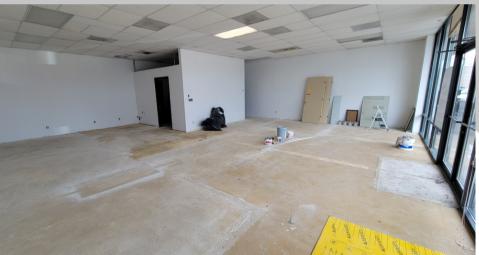

#### PROPERTY FEATURES

Hard corner, highly visible, quality office/retail space is now available for lease in this highly desirable center. This space features approximately 1,180 SF with large storefront windows with lots of natural light, excellent signage opportunities, great visibility, and a good-sized parking lot. Asking \$1,200 per month plus Triple Net charges. Potential tenant improvements are available to qualified tenants. Call today for additional information or to schedule your private tour.

# PHOTOS