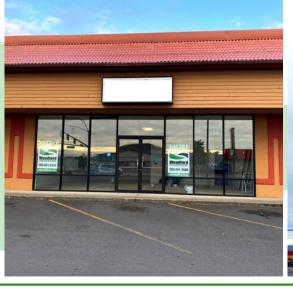

#### PROPERTY FEATURES

Hard corner, highly visible, quality office/retail space is now available for lease in this highly desirable center. This space features approximately 1,180 SF with large storefront windows with lots of natural light, excellent signage opportunities, great visibility, and a good-sized parking lot. Asking \$1,200 per month plus Triple Net charges. Potential tenant improvements are available to qualified tenants. Call today for additional information or to schedule your private tour.