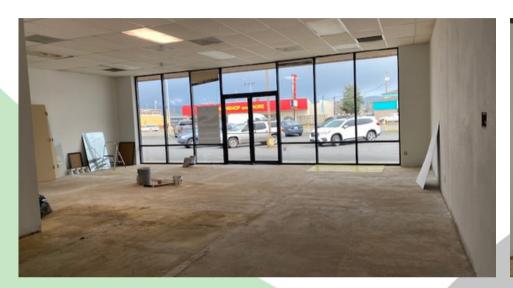

#### PROPERTY FEATURES

Hard corner, highly visible, quality office/retail space is now available for lease in this highly desirable center. This space features approximately 1,180 SF with large storefront windows with lots of natural light, excellent signage opportunities, great visibility, and a good-sized parking lot. Asking \$1,200 per month plus Triple Net charges. Potential tenant improvements are available to qualified tenants. Call today for additional information or to schedule your private tour.