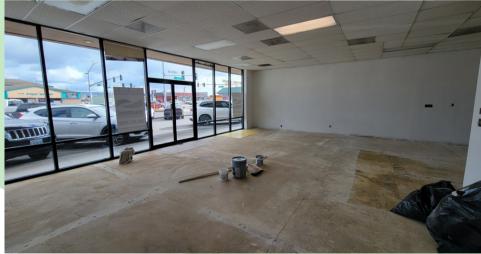

#### PROPERTY FEATURES

Hard corner, highly visible, quality office/retail space is now available for lease in this highly desirable center. This space features approximately 1,180 SF with large storefront windows with lots of natural light, excellent signage opportunities, great visibility, and a good-sized parking lot. Asking \$1,200 per month plus Triple Net charges. Potential tenant improvements are available to qualified tenants. Call today for additional information or to schedule your private tour.

# PHOTOS