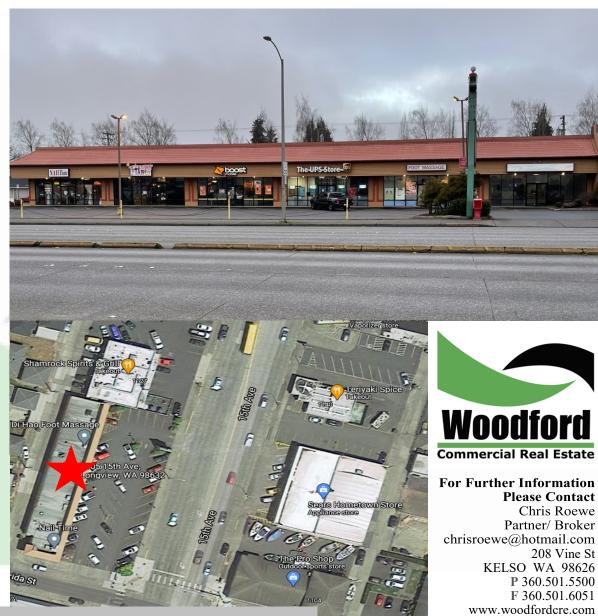

### 1105 15th Avenue Longview, WA 98632

#### **PROPERTY DEMOGRAPHICS**

| ADDRESS: | 1105 15th Avenue        |
|----------|-------------------------|
| TERMS:   | \$1,200 Per Month + NNN |
| SUITES:  | B & F                   |
| TAX ID:  | 09385 09386             |
| SIZE:    | 1,180 SF Each           |

#### **PROPERTY FEATURES**

FOR LEASE: Hard corner, highly visible, quality office/retail spaces are now available for lease in highly desirable center. These spaces feature approximately 1,180 SF with large storefront windows with lots of natural light, excellent signage opportunities, great visibility, and a goodsized parking lot. Asking for \$1,200 per month plus Triple Net charges. Potential tenant improvements available to qualified tenants. Call today for more information or to schedule your private tour.