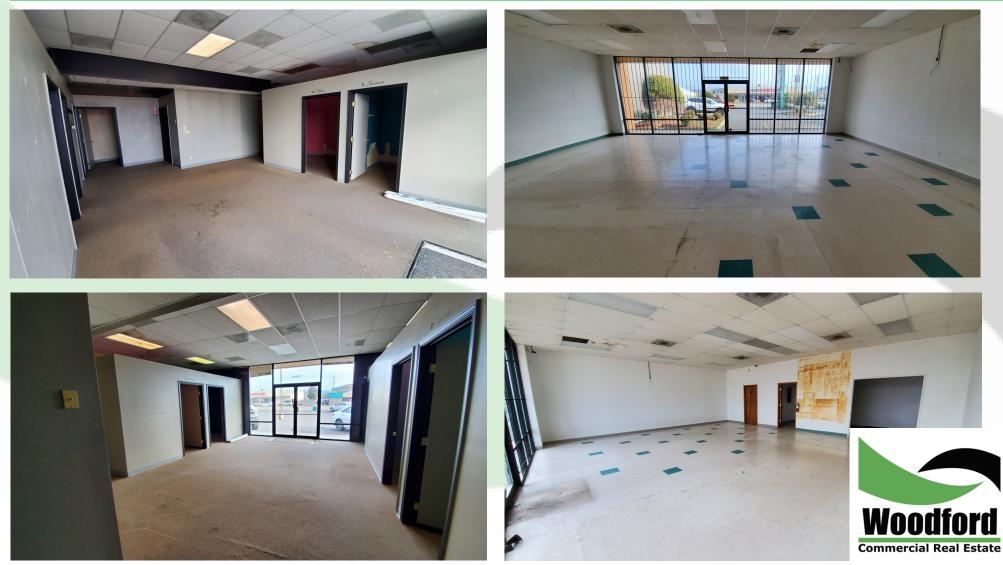

#### **PROPERTY FEATURES**

FOR LEASE: Hard corner, highly visible, quality office/retail spaces are now available for lease in highly desirable center. These spaces feature approximately 1,180 SF with large storefront windows with lots of natural light, excellent signage opportunities, great visibility, and a goodsized parking lot. Asking for \$1,200 per month plus Triple Net charges. Potential tenant improvements available to qualified tenants. Call today for more information or to schedule your private tour.