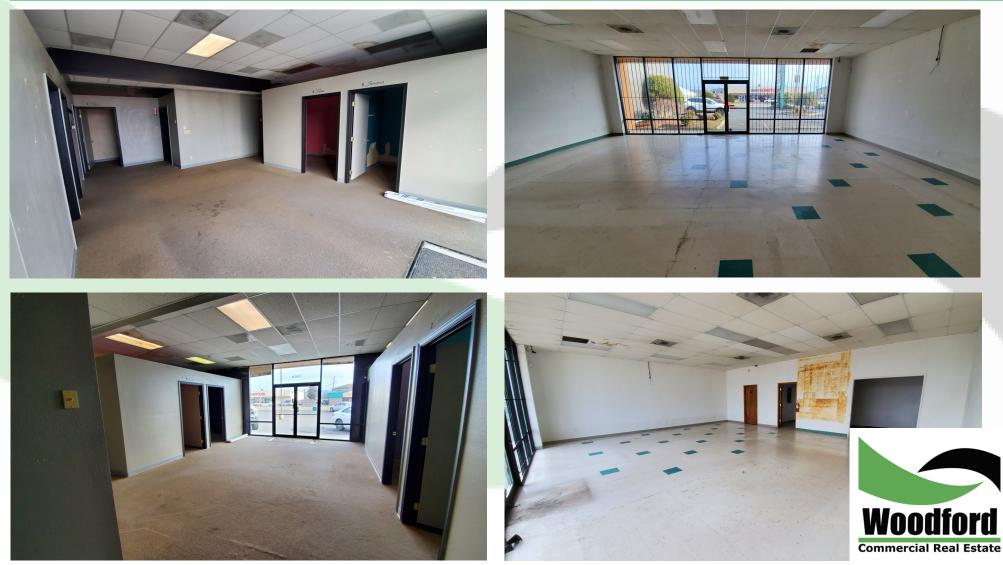

#### **PROPERTY FEATURES**

FOR LEASE: Hard corner, highly visible, quality office/retail spaces are now available for lease in highly desirable center. These spaces feature approximately 1,180 SF with large storefront windows with lots of natural light, excellent signage opportunities, great visibility, and a goodsized parking lot. Asking for \$1,475 per month plus Triple Net charges. Potential tenant improvements available to qualified tenants. Call today for more information or to schedule your private tour.