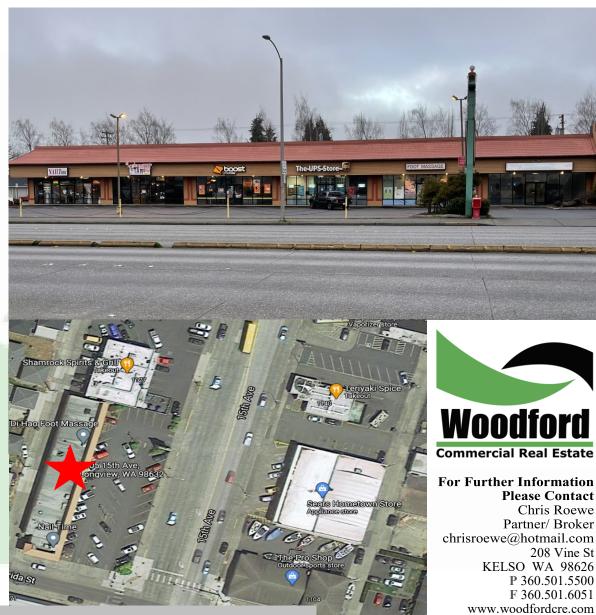

### 1105 15th Avenue Longview, WA 98632

#### **PROPERTY DEMOGRAPHICS**

| ADDRESS: | 1105 15th Avenue        |
|----------|-------------------------|
| TERMS:   | \$1,475 Per Month + NNN |
| SUITES:  | B & F                   |
| TAX ID:  | 09385 09386             |
| SIZE:    | 1,180 SF Each           |

#### **PROPERTY FEATURES**

FOR LEASE: Hard corner, highly visible, quality office/retail spaces are now available for lease in highly desirable center. These spaces feature approximately 1,180 SF with large storefront windows with lots of natural light, excellent signage opportunities, great visibility, and a goodsized parking lot. Asking for \$1,475 per month plus Triple Net charges. Potential tenant improvements available to qualified tenants. Call today for more information or to schedule your private tour.