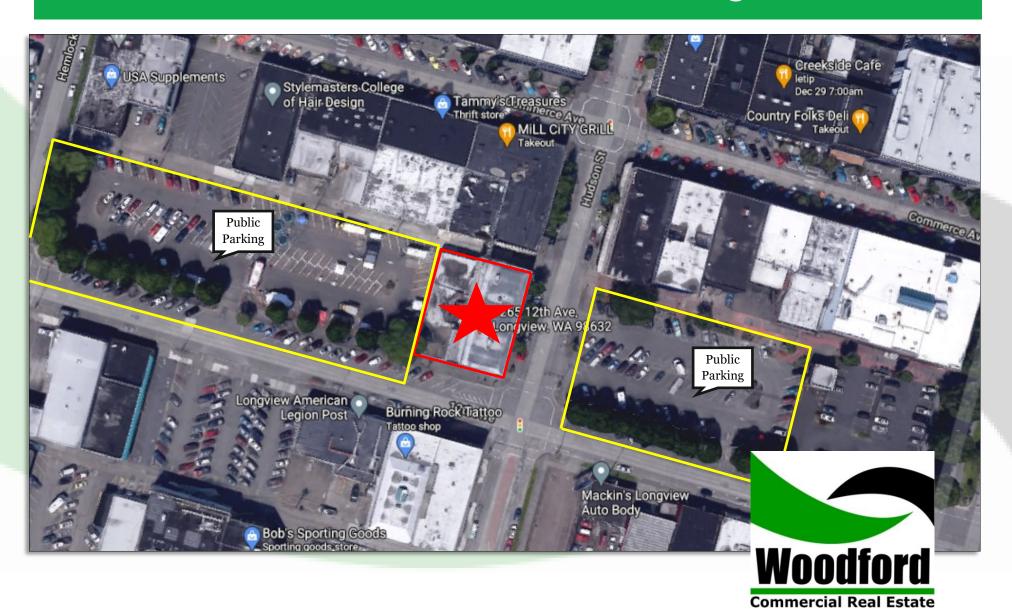

#### PROPERTY FEATURES

Bring your ideas and tool belt with this highly visible hard corner building centrally located in downtown Longview that is now available. This building features 25,428 SF spread over two floors and a basement and sits on approximately 12,000 SF lot with two adjacent public parking lots. This building holds great opportunity for a mixed-use redevelopment or for an owner-user to make their own. Buyer to verify all to their satisfaction. Call today for more details.