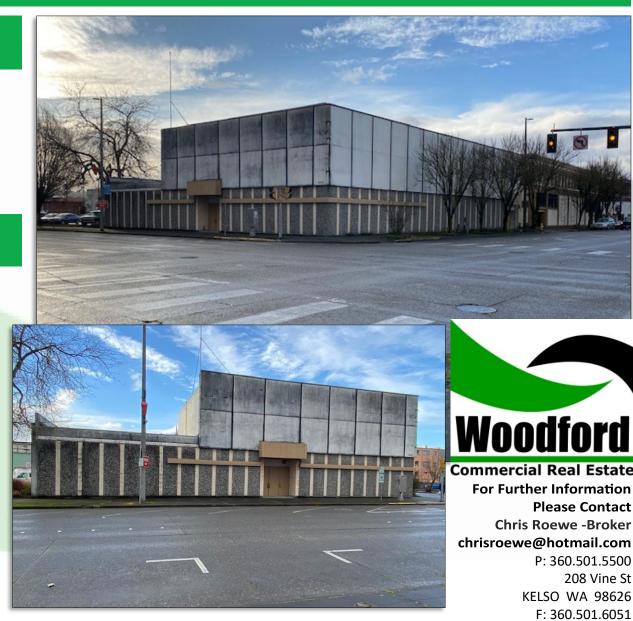

#### **PROPERTY INFORMATION**

Price: \$450,000

**Building Size:** 25,428 SF +/-

Lot Size: 12,000 SF +/-

Tax ID: 00459

#### PROPERTY FEATURES

Bring your ideas and tool belt with this highly visible hard corner building centrally located in downtown Longview that is now available. This building features 25,428 SF spread over two floors and a basement and sits on approximately 12,000 SF lot with two adjacent public parking lots. This building holds great opportunity for a mixed-use redevelopment or for an owner-user to make their own. Buyer to verify all to their satisfaction. Call today for more details.