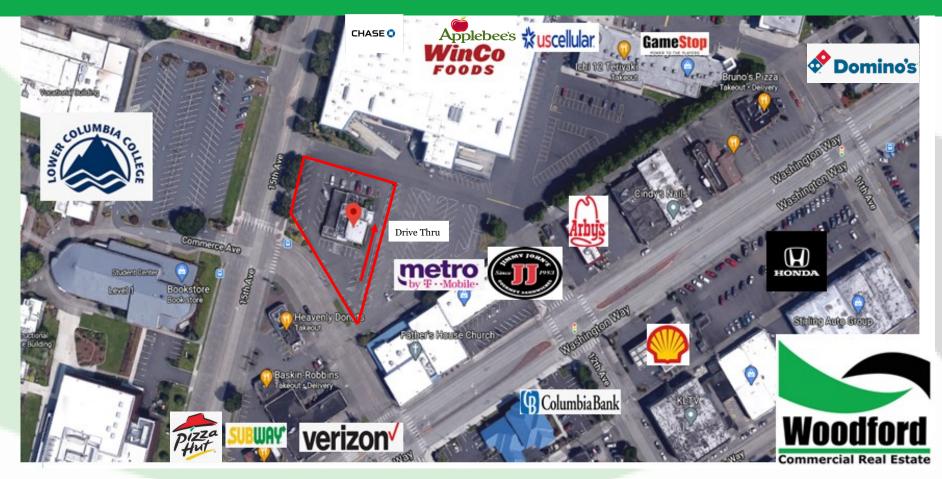

odford Commercial Real Estate.

# **FLOOR PLAN**

# 1610 15th Avenue Longview, WA 98632





#### For Further Information Please Contact

Chris Roewe– Broker/Owner chrisroewe@hotmail.com 208 Vine Street Kelso WA 98626 P 360.501.5500 F 360.501.6051 www.woodfordcre.com

The information contained herein has been obtained from sources we understand to be reliable. Whilst we do not doubt its accuracy it has not been verified & we make no guarantees, warranty or representations about it. Any projections, opinions, assumptions or estimates used are for example only. You & your advisors should conduct a careful independent investigation of the property to determine the property's satisfaction to your needs.

© Woodford Commercial Real Estate.

# **AERIAL**

## 1610 15th Avenue Longview, WA 98632



### For Further Information Please Contact

Chris Roewe– Broker/ Owner chrisroewe@hotmail.com 208 Vine St KELSO WA 98626

₱ 360.501.5500 ■ ₱ 360.501.6051 www.woodfordcre.com

The information contained herein has been obtained from sources we understand to be reliable. Whilst we do not doubt its accuracy it has not been verified & we make no guarantees, warranty or representations about it. Any projections, opinions, assumptions or estimates used are for example only. You & your advisors should conduct a careful independent investigation of the property to determine the property's satisfaction to your needs.

© Woodford Commercial Real Estate.