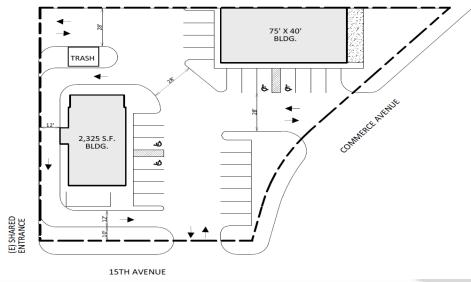

parking, excellent signage, and traffic counts of 25,000 + VPD. The asking lease rate is \$16 per SF Annum plus Triple Nets. Build-to-Suit and Ground Lease are also available for qualified Tenants with rates to be determined. Call today for additional information.



The information contained herein has been obtained from sources we understand to be reliable. Whilst we do not doubt its accuracy it has not been verified & we make no guarantees, warranty or representations about it. Any projections, opinions, assumptions or estimates used are for example only. You & your advisors should conduct a careful independent investigation of the property to determine the property's satisfaction to your needs.

© Woodford Commercial Real Estate.

# FOR LEASE

# 1610 15th Avenue Longview, WA 98632









The information contained herein has been obtained from sources we understand to be reliable. Whilst we do not doubt its accuracy it has not been verified & we make no guarantees, warranty or representations about it. Any projections, opinions, assumptions or estimates used are for example only. You & your advisors should conduct a careful independent investigation of the property to determine the property's satisfaction to your needs.

© Woodford Commercial Real Estate.

# **FLOOR PLAN**

# 1610 15th Avenue Longview, WA 98632





#### For Further Information Please Contact

Chris Roewe– Broker/Owner chrisroewe@hotmail.com 208 Vine Street Kelso WA 98626 P 360.501.5500 F 360.501.6051 www.woodfordcre.com

The information contained herein has been obtained from sources we understand to