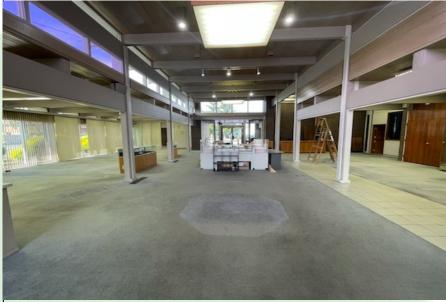

#### **PROPERTY FEATURES**

FOR LEASE: One of the most desired local trade areas now has availability. This building was formerly a bank/jewelry store that is 5,922 SF with a drive through that sits on approximately 30,000 SF of land. This property includes an abundance of parking, excellent signage, and traffic counts of 25,000 + VPD. The asking lease rate is \$16 per SF Annum plus Triple Nets. Build-to-Suit and Ground Lease are also available for qualified Tenants with rates to be determined. Call today for additional information.