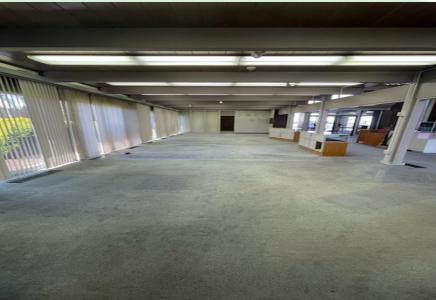

#### **PROPERTY FEATURES**

FOR LEASE: One of the most desired local trade areas now has availability. This building was formerly a bank/jewelry store that is 5,922 SF with a drive through that sits on approximately 30,000 SF of land. This property includes an abundance of parking, excellent signage, and traffic counts of 25,000 + VPD. The asking lease rate is \$16 per SF Annum plus Triple Nets. Build-to-Suit and Ground Lease are also available for qualified Tenants with rates to be determined. Call today for additional information.