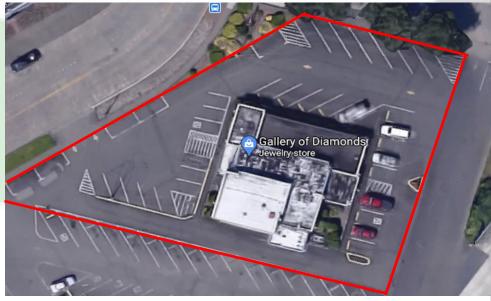

#### **PROPERTY DEMOGRAPHICS**

**Address:** 1610 15th Avenue

**Tax ID:** 3052909 **Building Size:** 5,922 SF +/-

(4,774 SF +/- Ground Floor)

**Land Size:** 30,000 SF +/-

**Building Lease Rate:** \$16 Per SF Annum + NNN

#### **PROPERTY FEATURES**

FOR LEASE: One of the most desired local trade areas now has availability. This building was formerly a bank/jewelry store that is 5,922 SF with a drive through that sits on approximately 30,000 SF of land. This property includes an abundance of parking, excellent signage, and traffic counts of 25,000 + VPD. The asking lease rate is \$16 per SF Annum plus Triple Nets. Build-to-Suit and Ground Lease are also available for qualified Tenants with rates to be determined. Call today for additional information.