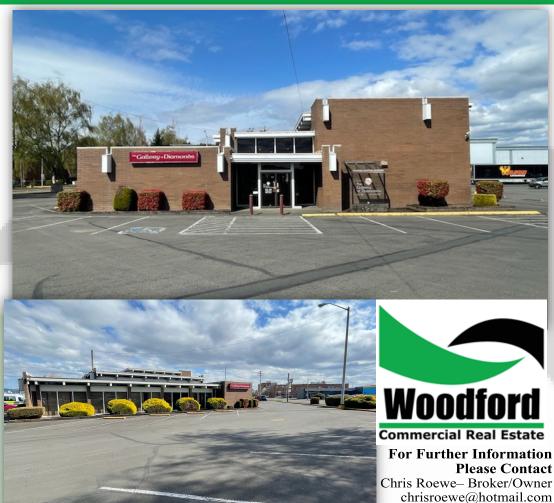

#### **PROPERTY DEMOGRAPHICS**

**Address:** 1610 15th Avenue

**Tax ID:** 3052909 **Building Size:** 5,922 SF +/-

(4,774 SF +/- Ground Floor)

**Land Size:** 30,000 SF +/-

**Building Lease Rate:** \$16 Per SF Annum + NNN

#### **PROPERTY FEATURES**

FOR LEASE: One of the most desired local trade areas now has availability. This building was formerly a bank/jewelry store that is 5,922 SF with a drive through that sits on approximately 30,000 SF of land. This property includes an abundance of parking, excellent signage, and traffic counts of 25,000 + VPD. The asking lease rate is \$16 per SF Annum plus Triple Nets. Build-to-Suit and Ground Lease are also available for qualified Tenants with rates to be determined. Call today for additional information.