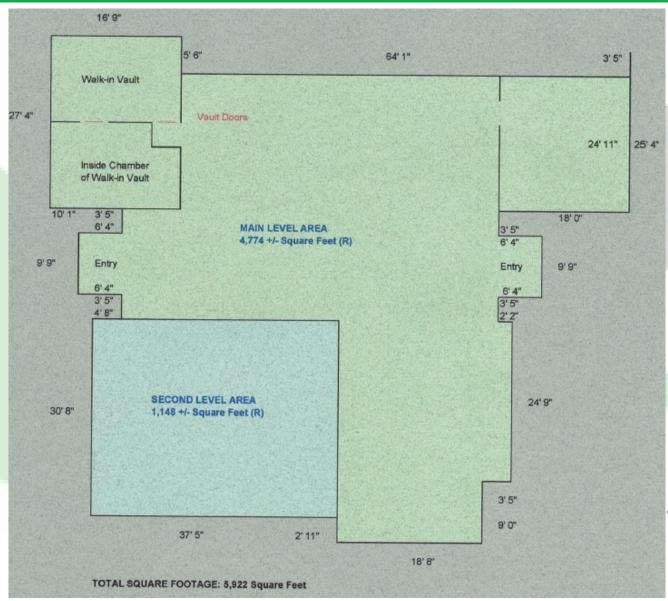

# **FLOOR PLAN**

# 1610 15th Avenue Longview, WA 98632

#### **PROPERTY DEMOGRAPHICS**

**Address:** 1610 15th Avenue

**Tax ID:** 3052909 **Building Size:** 5,922 SF +/-

(4,774 SF +/- Ground Floor)

**Land Size:** 30,000 SF +/-

**Building Lease Rate:** \$16 Per SF Annum + NNN