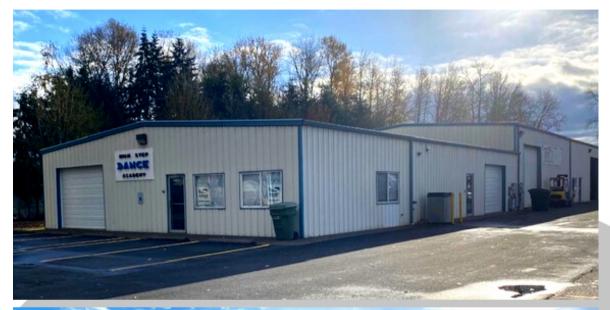

# FOR LEASE

### 3303 Washington Way, Ste A Longview, WA 98632

#### PROPERTY FEATURES

FOR LEASE: Warehouse under renovations now available. The current layout has four large rooms, two restrooms, storage, two offices up front, and has two large grade rollup garage doors. This space is in the process of being renovated which allows a Tenant to have a say in the process and the final design. Lots of potential with this property. Asking lease rate for this warehouse is \$3,000 per month plus triple nets. Call today to explore this warehouse and the potential it has.