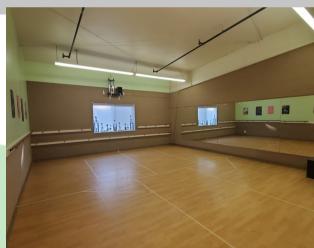

#### PROPERTY FEATURES

FOR LEASE: Warehouse under renovations now available. The current layout has four large rooms, two restrooms, storage, two offices up front, and has two large grade rollup garage doors. This space is in the process of being renovated which allows a Tenant to have a say in the process and the final design. Lots of potential with this property. Asking lease rate for this warehouse is \$3,000 per month plus triple nets. Call today to explore this warehouse and the potential it has.

# **PHOTOS**

### 3303 Washington Way, Ste A Longview, WA 98632

The information contained herein has been obtained from sources we understand to be reliable. Whilst we do not doubt its accuracy it has not been verified & we make no guarantees, warranty, or representations about it. Any projections, opinions, assumptions or estimates used are for example only. You & your advisors should conduct a careful independent investigation of the property to determine the property's satisfaction to your needs. © Woodford Commercial Real Estate.