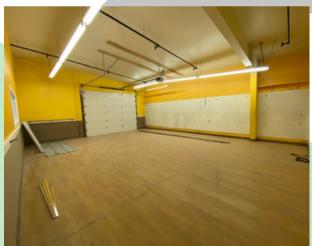

#### PROPERTY FEATURES

FOR LEASE: Warehouse under renovations now available. The current layout has four large rooms, two restrooms, storage, two offices up front, and has two large grade rollup garage doors. This space is in the process of being renovated which allows a Tenant to have a say in the process and the final design. Lots of potential with this property. Asking lease rate for this warehouse is \$3,000 per month plus triple nets. Call today to explore this warehouse and the potential it has.

# **PHOTOS**

### 3303 Washington Way, Ste A Longview, WA 98632

The information contained herein has been obtained from sources we understand to be reliable. Whilst we do not doubt its accuracy it has not been verified & we make no guarantees, warranty, or representations about it. Any projections, opinions, assumptions or estimates used are for example only. You & your advisors should conduct a careful independent investigation of the property to determine the property's satisfaction to your needs. © Woodford Commercial Real Estate.