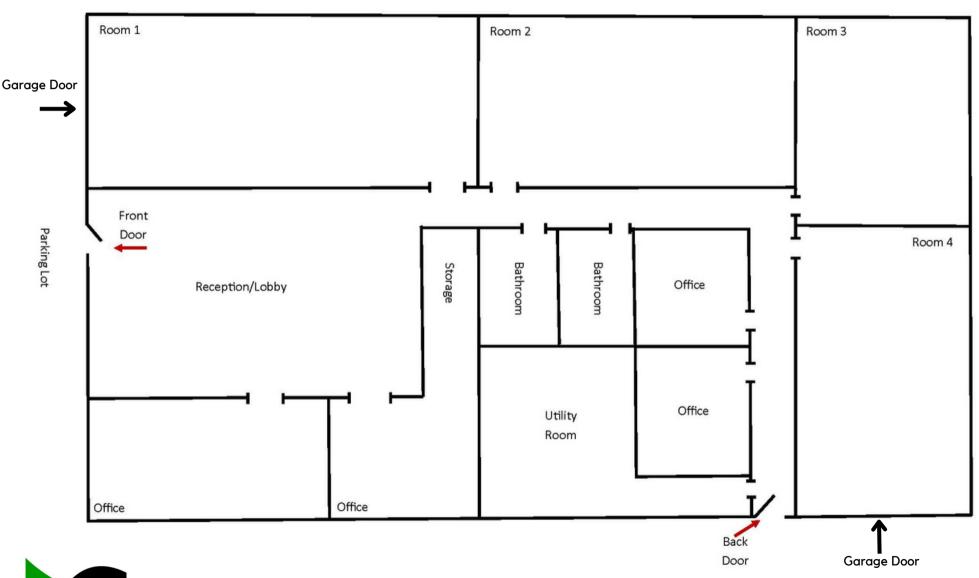

## FLOOR PLAN

**Current Property Configuration** 

#### 3303 Washington Way Longview, WA 98632

The information contained herein has been obtained from sources we understand to be reliable. Whilst we do not doubt its accuracy it has not been verified & we make no guarantees, warranty, or representations about it. Any projections, opinions, assumptions or estimates used are for example only. You & your advisors should conduct a careful independent investigation of the property to determine the property's satisfaction to your needs. © Woodford Commercial Real Estate.