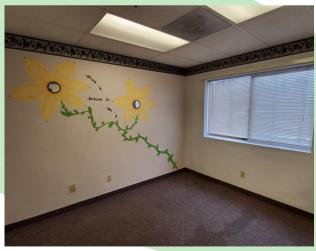

#### PROPERTY FEATURES

FOR LEASE: Warehouse under renovations now available. The current layout has four large rooms, two restrooms, storage, two offices up front, and has two large grade rollup garage doors. This space is in the process of being renovated which allows a Tenant to have a say in the process and the final design. Lots of potential with this property. Asking lease rate for this warehouse is \$3,000 per month plus triple nets. Call today to explore this warehouse and the potential it has.

# **PHOTOS**

### 3303 Washington Way, Ste A Longview, WA 98632

The information contained herein has been obtained from sources we understand to be reliable. Whilst we do not doubt its accuracy it has not been verified & we make no guarantees, warranty, or representations about it. Any projections, opinions, assumptions or estimates used are for example only. You & your advisors should conduct a careful independent investigation of the property to determine the property's satisfaction to your needs. © Woodford Commercial Real Estate.