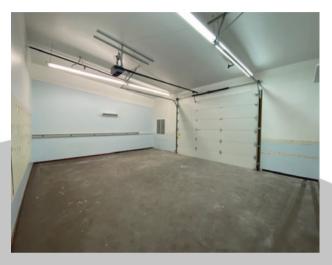

#### PROPERTY FEATURES

FOR LEASE: Warehouse under renovations now available. The current layout has four large rooms, two restrooms, storage, two offices up front, and has two large grade rollup garage doors. This space is in the process of being renovated which allows a Tenant to have a say in the process and the final design. Lots of potential with this property. Asking lease rate for this warehouse is \$3,000 per month plus triple nets. Call today to explore this warehouse and the potential it has.

# **PHOTOS**

### 3303 Washington Way, Ste A Longview, WA 98632

The information contained herein has been obtained from sources we understand to be reliable. Whilst we do not doubt its accuracy it has not been verified & we make no guarantees, warranty, or representations about it. Any projections, opinions, assumptions or estimates used are for example only. You & your advisors should conduct a careful independent investigation of the property to determine the property's satisfaction to your needs. © Woodford Commercial Real Estate.