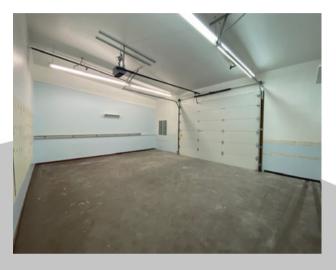

## **PHOTOS**

#### PROPERTY FEATURES

FOR LEASE: Warehouse under renovations now available. The current layout has four large rooms, two restrooms, storage, two offices up front, and has two large grade rollup garage doors. This space is in the process of being renovated which allows a Tenant to have a say in the process and the final design. Lots of potential with this property. Asking lease rate for this warehouse is \$3,000 per month plus triple nets. Call today to explore this warehouse and the potential it has.