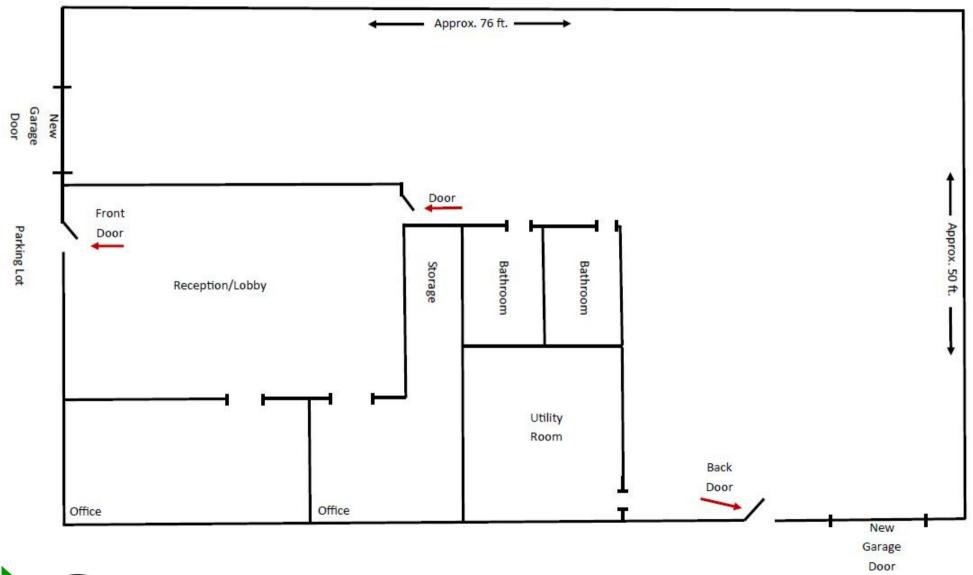

## FLOOR PLAN

Potential Conversion Plan

3303 Washington Way Longview, WA 98632

The information contained herein has been obtained from sources we understand to be reliable. Whilst we do not doubt its accuracy it has not been verified & we make no guarantees, warranty, or representations about it. Any projections, opinions, assumptions or estimates used are for example only. You & your advisors should conduct a careful independent investigation of the property to determine the property's satisfaction to your needs. © Woodford Commercial Real Estate.