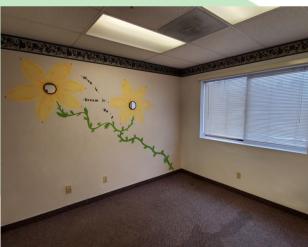

## **PHOTOS**

#### PROPERTY FEATURES

FOR LEASE: Warehouse under renovations now available. The current layout has four large rooms, two restrooms, storage, two offices up front, and has two large grade rollup garage doors. This space is in the process of being renovated which allows a Tenant to have a say in the process and the final design. Lots of potential with this property. Asking lease rate for this warehouse is \$3,000 per month plus triple nets. Call today to explore this warehouse and the potential it has.