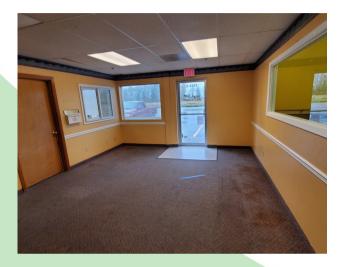

## **PHOTOS**

#### PROPERTY FEATURES

FOR LEASE: Warehouse under renovations now available. The current layout has four large rooms, two restrooms, storage, two offices up front, and has two large grade rollup garage doors. This space is in the process of being renovated which allows a Tenant to have a say in the process and the final design. Lots of potential with this property. Asking lease rate for this warehouse is \$3,000 per month plus triple nets. Call today to explore this warehouse and the potential it has.