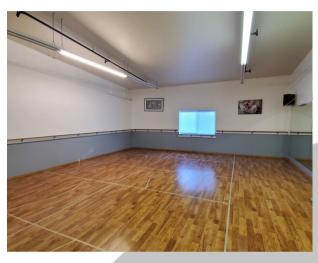

## **PHOTOS**

#### PROPERTY FEATURES

FOR LEASE: Warehouse under renovations now available. The current layout has four large rooms, two restrooms, storage, two offices up front, and has two large grade rollup garage doors. This space is in the process of being renovated which allows a Tenant to have a say in the process and the final design. Lots of potential with this property. Asking lease rate for this warehouse is \$3,000 per month plus triple nets. Call today to explore this warehouse and the potential it has.