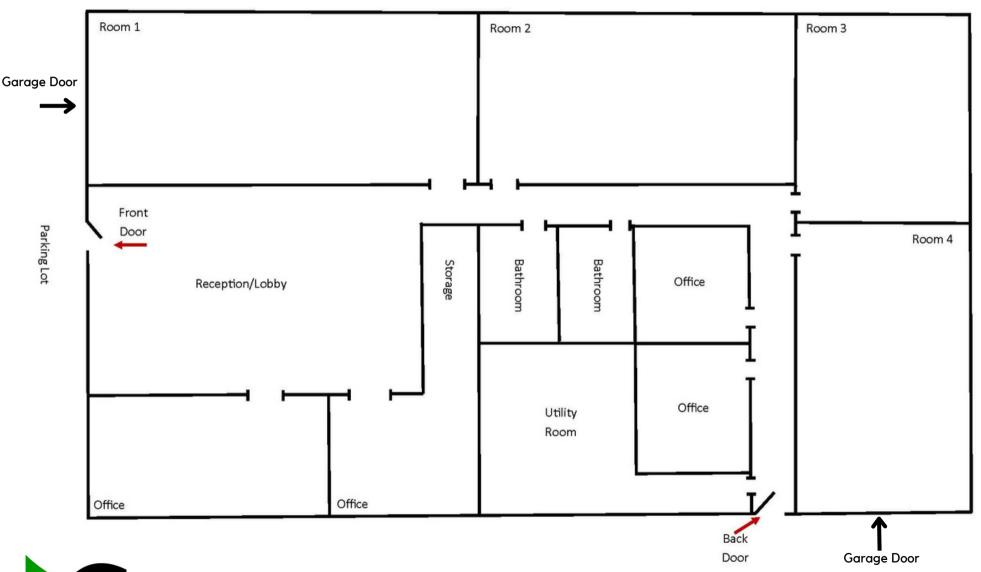

### FLOOR PLAN

Current Property Configuration

# 3303 Washington Way Longview, WA 98632

The information contained herein has been obtained from sources we understand to be reliable. Whilst we do not doubt its accuracy it has not been verified & we make no guarantees, warranty, or representations about it. Any projections, opinions, assumptions or estimates used are for example only. You & your advisors should conduct a careful independent investigation of the property to determine the property's satisfaction to your needs. © Woodford Commercial Real Estate.