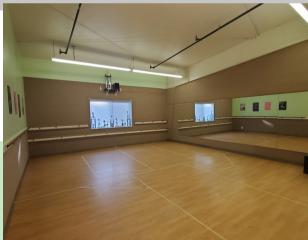

## **PHOTOS**

#### PROPERTY FEATURES

FOR LEASE: Warehouse under renovations now available. The current layout has four large rooms, two restrooms, storage, two offices up front, and has two large grade rollup garage doors. This space is in the process of being renovated which allows a Tenant to have a say in the process and the final design. Lots of potential with this property. Asking lease rate for this warehouse is \$3,000 per month plus triple nets. Call today to explore this warehouse and the potential it has.