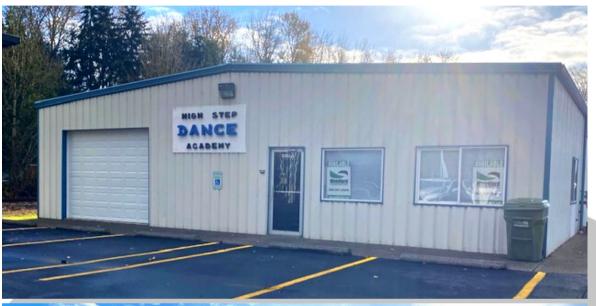

## **PHOTOS**

#### PROPERTY FEATURES

FOR LEASE: Warehouse under renovations now available. The current layout has four large rooms, two restrooms, storage, two offices up front, and has two large grade rollup garage doors. This space is in the process of being renovated which allows a Tenant to have a say in the process and the final design. Lots of potential with this property. Asking lease rate for this warehouse is \$3,000 per month plus triple nets. Call today to explore this warehouse and the potential it has.