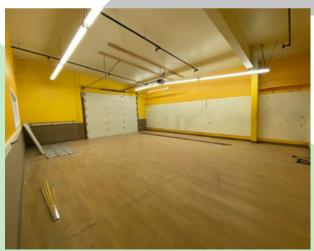

## **PHOTOS**

#### PROPERTY FEATURES

FOR LEASE: Warehouse under renovations now available. The current layout has four large rooms, two restrooms, storage, two offices up front, and has two large grade rollup garage doors. This space is in the process of being renovated which allows a Tenant to have a say in the process and the final design. Lots of potential with this property. Asking lease rate for this warehouse is \$3,000 per month plus triple nets. Call today to explore this warehouse and the potential it has.