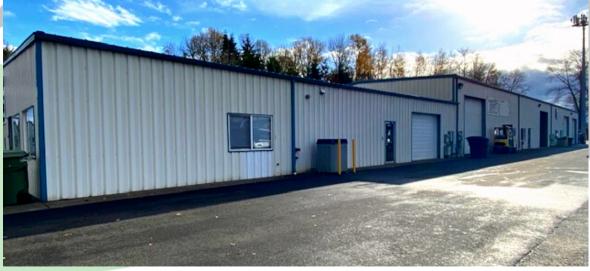

## **PHOTOS**

#### PROPERTY FEATURES

FOR LEASE: Warehouse under renovations now available. The current layout has four large rooms, two restrooms, storage, two offices up front, and has two large grade rollup garage doors. This space is in the process of being renovated which allows a Tenant to have a say in the process and the final design. Lots of potential with this property. Asking lease rate for this warehouse is \$3,000 per month plus triple nets. Call today to explore this warehouse and the potential it has.