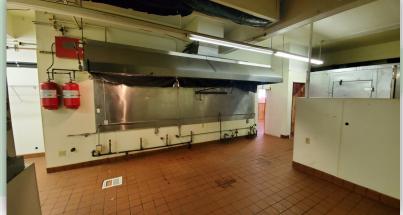

#### **INVESTMENT HIGHLIGHT**

Great value in this 6,308 SF building that sits on 33,000 SF of land. This building was formerly used as a restaurant that features a walk-in cooler, large hood, commercial kitchen plumbing, multiple floor drains, lots of power, and has a large open space. Zoning allows for multiple uses. Call today for additional information or to schedule a tour.