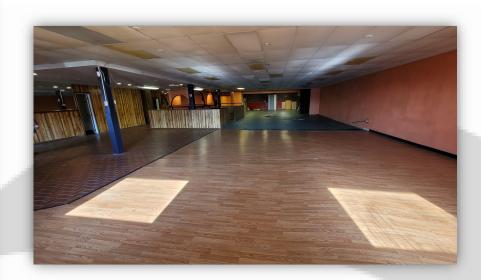

#### **INVESTMENT HIGHLIGHT**

Great value in this 6,308 SF building that sits on 33,000 SF of land. This building was formerly used as a restaurant that features a walk-in cooler, large hood, commercial kitchen plumbing, multiple floor drains, lots of power, and has a large open space. Zoning allows for multiple uses. Call today for additional information or to schedule a tour.