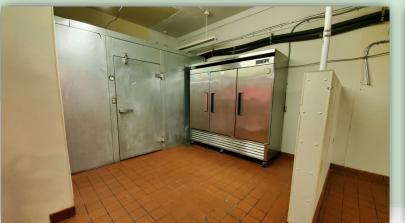

#### **INVESTMENT HIGHLIGHT**

Great value in this 6,308 SF building that sits on 33,000 SF of land. This building was formerly used as a restaurant that features a walk-in cooler, large hood, commercial kitchen plumbing, multiple floor drains, lots of power, and has a large open space. Zoning allows for multiple uses. Call today for additional information or to schedule a tour.