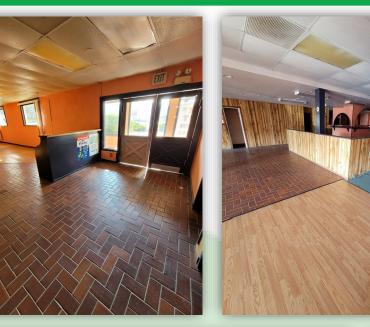

#### **INVESTMENT HIGHLIGHT**

Great value in this 6,308 SF building that sits on 33,000 SF of land. This building was formerly used as a restaurant that features a walk-in cooler, large hood, commercial kitchen plumbing, multiple floor drains, lots of power, and has a large open space. Zoning allows for multiple uses. Call today for additional information or to schedule a tour.