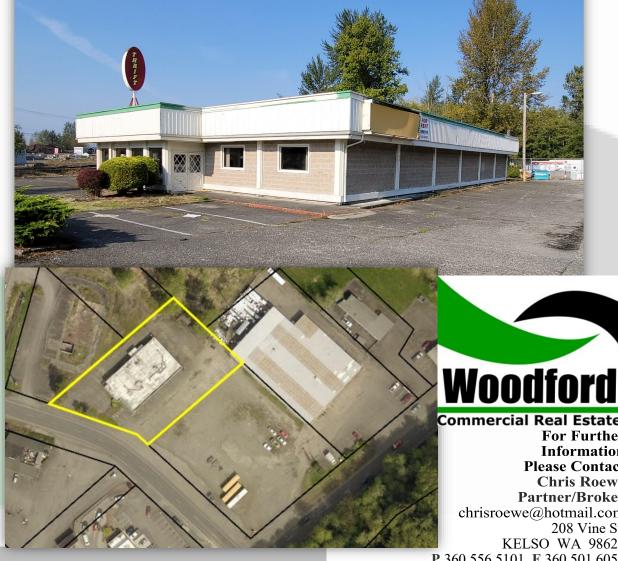

#### **PROPERTY INFORMATION**

| \$300,000     |
|---------------|
| 6,308 SF +/-  |
| 33,000 SF +/- |
| 5605102000    |
|               |

#### **INVESTMENT HIGHLIGHT**

Great value in this 6,308 SF building that sits on 33,000 SF of land. This building was formerly used as a restaurant that features a walk-in cooler, large hood, commercial kitchen plumbing, multiple floor drains, lots of power, and has a large open space. Zoning allows for multiple uses. Call today for additional information or to schedule a tour.