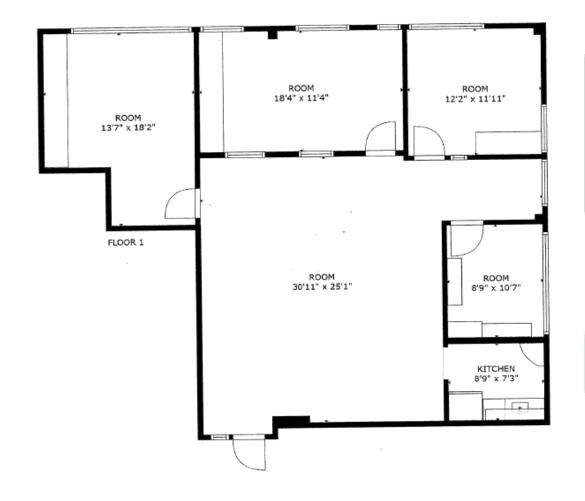

# **FLOOR PLAN**

chrisroewe@hotmail.com
208 Vine St
KELSO WA 98626
P 360.501.5500 ■ F 360.501.6051
www.woodfordcre.com

The information contained herein has been obtained from sources we understand to be reliable. Whilst we do not doubt its accuracy it has not been verified & we make no guarantees, warranty or representations about it. Any projections, opinions, assumptions or estimates used are for example only. You & your advisors should conduct a careful independent investigation of the property to determine the property's satisfaction to your needs.