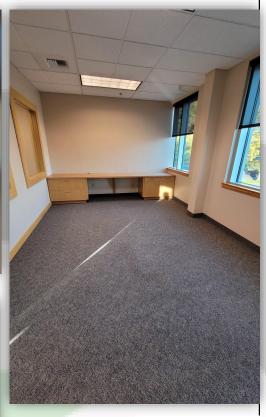

#### **PROPERTY FEATURES**

FOR LEASE: Class A second-floor office space in the prime Civic Circle location is now available. This space features generously sized move-in ready offices with windows for great natural light, an open concept and comfortable reception area with an open work area, a breakroom with kitchenette, plenty of storage, high ceilings, and much more. The building is elevator served and has a large parking lot, along with great traffic counts and visibility. Call today for your private tour.

#### 1700 Hudson Street Suite 201 Longview, WA 98632