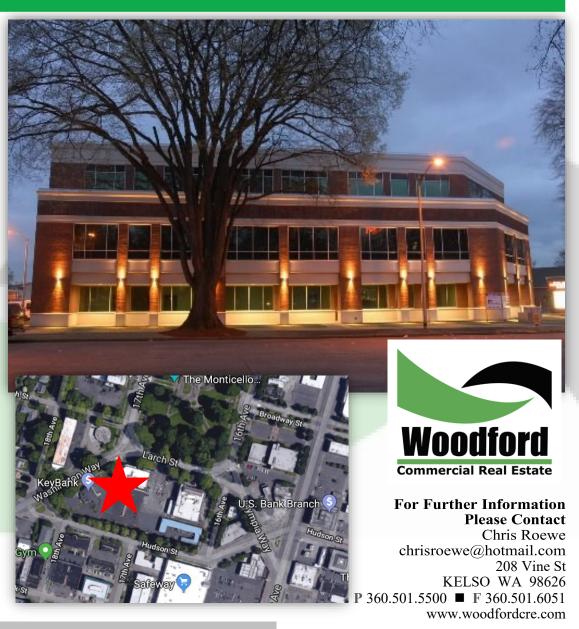

#### PROPERTY DEMOGRAPHICS

ADDRESS: 1700 Hudson Street

**SUITE: 201** 

**TERMS:** \$2,082 Per Month + NNN

**SIZE:** 1,388 SF

#### **PROPERTY FEATURES**

FOR LEASE: Class A second-floor office space in the prime Civic Circle location is now available. This space features generously sized move-in ready offices with windows for great natural light, an open concept and comfortable reception area with an open work area, a breakroom with kitchenette, plenty of storage, high ceilings, and much more. The building is elevator served and has a large parking lot, along with great traffic counts and visibility. Call today for your private tour.