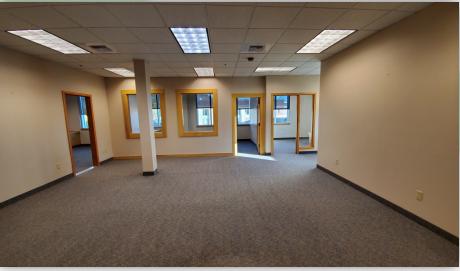

#### **PROPERTY FEATURES**

FOR LEASE: Class A second-floor office space in the prime Civic Circle location is now available. This space features generously sized move-in ready offices with windows for great natural light, an open concept and comfortable reception area with an open work area, a breakroom with kitchenette, plenty of storage, high ceilings, and much more. The building is elevator served and has a large parking lot, along with great traffic counts and visibility. Call today for your private tour.

#### 1700 Hudson Street Suite 201 Longview, WA 98632