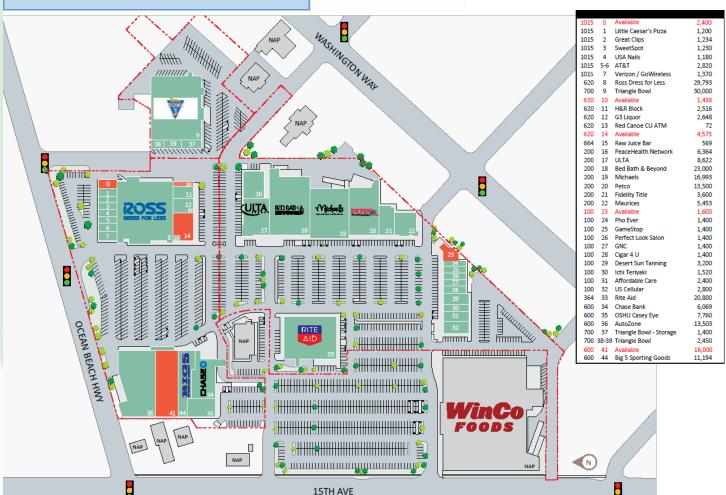

### **Call Today for Lease Rates!**

| Suite | Square<br>Footage | Current<br>Configuration |
|-------|-------------------|--------------------------|
| 0     | 2,400 SF          | Restaurant               |
| 10    | 1,438 SF          | Office                   |
| 14    | 4,573 SF          | Retail                   |
| 23    | 1,600 SF          | Restaurant               |
| 41    | 19,356 SF         | Retail                   |