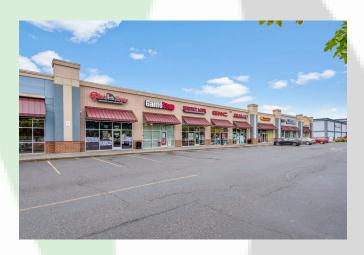

# Triangle Shopping Center 1015 Ocean Beach Hwy Longview, WA 98632

Prime Regional Shopping Center ideally located in the heart of the local trade area now has spaces available! Current space availabilities have restaurant build-outs with full and partial kitchens, well-configured office spaces, and highly visible open flow/concept retail spaces. This Shopping Center features excellent parking ratios, is located in the main traveled thoroughfare with approximately 70,000+ VPD, adjacent to schools and a community college, great signage opportunities, move-in ready spaces, along with some of the region's best national and local co-tenants. Spaces available range from 1,438 SF to 19,356 SF. Asking lease rates vary by space. Call today for additional information or to schedule your private tour!

## **Center Photos**