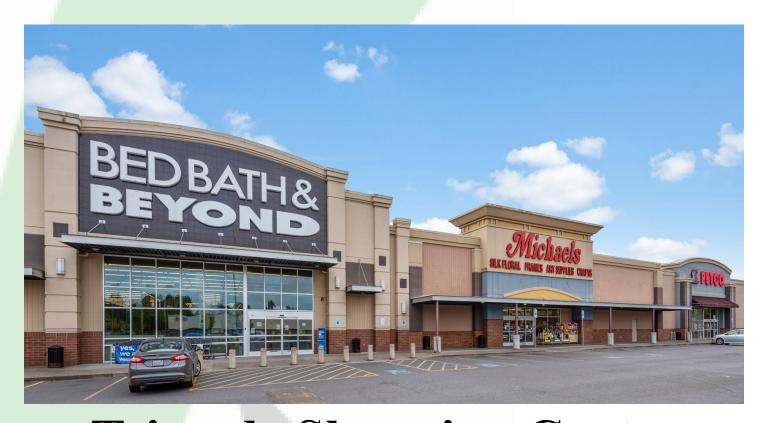

## Now Available For Lease



# Triangle Shopping Center 1015 Ocean Beach Hwy Longview, WA 98632

Prime Regional Shopping Center ideally located in the heart of the local trade area now has spaces available! Current space availabilities have restaurant build-outs with full and partial kitchens, well-configured office spaces, and highly visible open flow/concept retail spaces. This Shopping Center features excellent parking ratios, is located in the main traveled thoroughfare with approximately 70,000+ VPD, adjacent to schools and a community college, great signage opportunities, move-in ready spaces, along with some of the region's best national and local co-tenants. Spaces available range from 1,438 SF to 19,356 SF. Asking lease rates vary by space. Call today for additional information or to schedule your private t