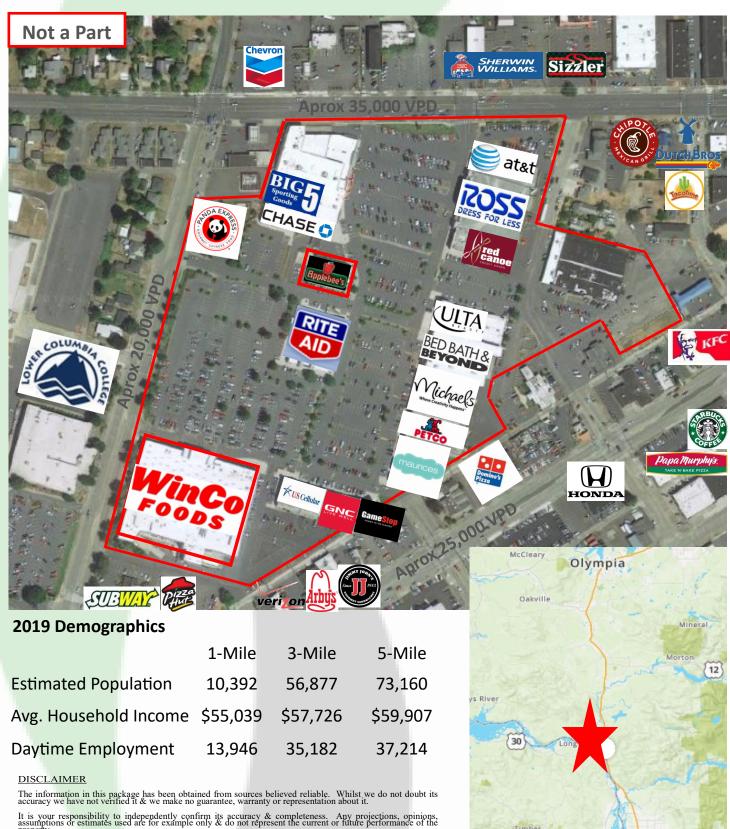

# Triangle Shopping Center 1015 Ocean Beach Hwy Longview, WA 98632

Prime Regional Shopping Center ideally located in the heart of the local trade area now has spaces available! Current space availabilities have restaurant build-outs with full and partial kitchens, well-configured office spaces, and highly visible open flow/concept retail spaces. This Shopping Center features excellent parking ratios, is located in the main traveled thoroughfare with approximately 70,000+ VPD, adjacent to schools and a community college, great signage opportunities, move-in ready spaces, along with some of the region's best national and local co-tenants. Spaces available range from 1,438 SF to 19,356 SF. Asking lease rates vary by space. Call today for additional information or to schedule your private tour!