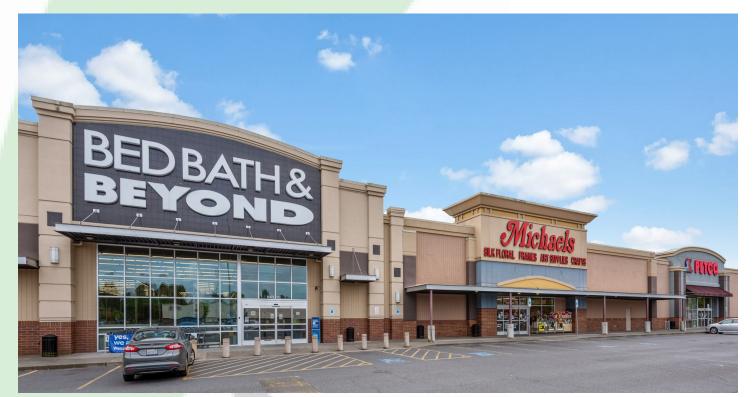

# **Now Available For Lease**



# **Triangle Shopping Center** 1015 Ocean Beach Hwy Longview, WA 98632

Prime Regional Shopping Center ideally located in the heart of the local trade area now has spaces available! Current space availabilities have restaurant build-outs with full and partial kitchens, well-configured office spaces, and highly visible open flow/concept retail spaces. This Shopping Center features excellent parking ratios, is located in the main traveled thoroughfare with approximately 70,000+ VPD, adjacent to schools and a community college, great signage opportunities, move-in ready spaces, along with some of the region's best national and local co-tenants. Spaces available range from 1,438 SF to 19,442 SF. Asking lease rates vary by space. Call today for additional information or to schedule your priva