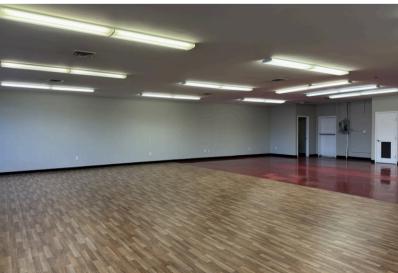

1

1051 14TH AVE STE 118-120 LONGVIEW, WA 98632

PER MONTH + UTILITIES

<sup>\$</sup> 2,000

BUILDING SIZE SF2,000

Step into this freshly updated, move-in ready retail space. This suite offers approximately 2,000 SF of open floor plan with large storefront windows that bring plenty of natural light. Features an office, two restrooms, ample storage, and air conditioning. Situated in downtown Longview, this location provides excellent visibility, a spacious parking lot, and a great mix of cotenants. Asking \$2,000 per month plus utilities. Call today to schedule your private tour!