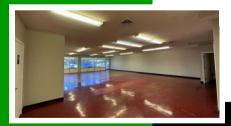

1

1051 14TH AVE STE 118-120 LONGVIEW, WA 98632

PER MONTH + UTILITIES

<sup>\$</sup> 2,000

BUILDING SIZE SF2,000

Step into this freshly updated, move-in ready retail space. This suite offers approximately 2,000 SF of open floor plan with large storefront windows that bring plenty of natural light. Features an office, two restrooms, ample storage, and air conditioning. Situated in downtown Longview, this location provides excellent visibility, a spacious parking lot, and a great mix of cotenants. Asking \$2,000 per month plus utilities. Call today to schedule your private tour!