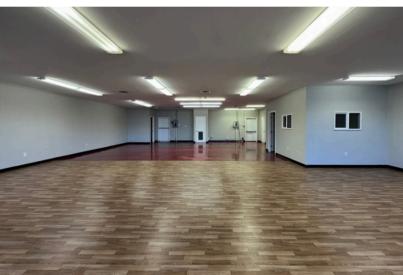

1

1051 14TH AVE STE 118-120 LONGVIEW, WA 98632

PER MONTH + UTILITIES

<sup>\$</sup> 2,000

BUILDING SIZE SF2,000

Step into this freshly updated, move-in ready retail space. This suite offers approximately 2,000 SF of open floor plan with large storefront windows that bring plenty of natural light. Features an office, two restrooms, ample storage, and air conditioning. Situated in downtown Longview, this location provides excellent visibility, a spacious parking lot, and a great mix of cotenants. Asking \$2,000 per month plus utilities. Call today to schedule your private tour!