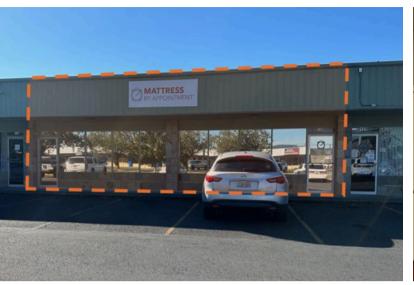

1

1051 14TH AVE STE 118-120 LONGVIEW, WA 98632

PER MONTH + UTILITIES

<sup>\$</sup> 2,000

BUILDING SIZE SF2,000

Step into this freshly updated, move-in ready retail space. This suite offers approximately 2,000 SF of open floor plan with large storefront windows that bring plenty of natural light. Features an office, two restrooms, ample storage, and air conditioning. Situated in downtown Longview, this location provides excellent visibility, a spacious parking lot, and a great mix of cotenants. Asking \$2,000 per month plus utilities. Call today to schedule your private tour!

## **PROPERTY DETAIL**

CLOSE TO
INTERSTATE 5

EXCELLENT SIGNAGE

GOOD PARKING

PARCEL 09350

Chris Roewe Partner Broker Lindsay Johnson Licensed Assistant

TOUCH

(360) 501-5500