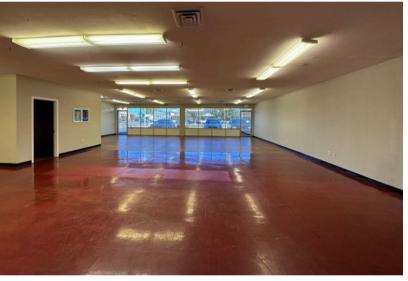

1

1051 14TH AVE STE 118-120 LONGVIEW, WA 98632

PER MONTH + UTILITIES

<sup>\$</sup> 2,000

BUILDING SIZE SF2,000

Step into this freshly updated, move-in ready retail space. This suite offers approximately 2,000 SF of open floor plan with large storefront windows that bring plenty of natural light. Features an office, two restrooms, ample storage, and air conditioning. Situated in downtown Longview, this location provides excellent visibility, a spacious parking lot, and a great mix of cotenants. Asking \$2,000 per month plus utilities. Call today to schedule your private tour!