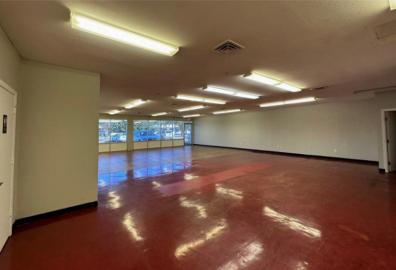

1

1051 14TH AVE STE 118-120 LONGVIEW, WA 98632

PER MONTH + UTILITIES

<sup>\$</sup> 2,000

BUILDING SIZE SF2,000

Step into this freshly updated, move-in ready retail space. This suite offers approximately 2,000 SF of open floor plan with large storefront windows that bring plenty of natural light. Features an office, two restrooms, ample storage, and air conditioning. Situated in downtown Longview, this location provides excellent visibility, a spacious parking lot, and a great mix of cotenants. Asking \$2,000 per month plus utilities. Call today to schedule your private tour!