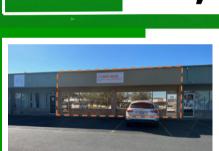

1

1051 14TH AVE STE 118-120 LONGVIEW, WA 98632

PER MONTH + UTILITIES

<sup>\$</sup> 2,000

BUILDING SIZE SF2,000

Step into this freshly updated, move-in ready retail space. This suite offers approximately 2,000 SF of open floor plan with large storefront windows that bring plenty of natural light. Features an office, two restrooms, ample storage, and air conditioning. Situated in downtown Longview, this location provides excellent visibility, a spacious parking lot, and a great mix of cotenants. Asking \$2,000 per month plus utilities. Call today to schedule your private tour!