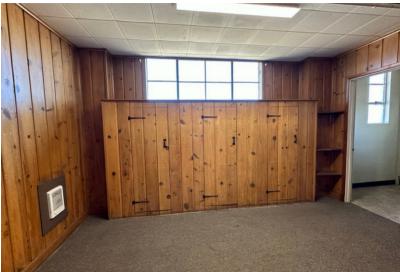

## ABOUT THE PROPERTY

This office/retail suite is a great value option for businesses looking for a convenient & affordable space to lease. Ideally located close to Longview's main retail hub & near all amenities. This space offers approx. 750 SF spread over two offices. Features a breakroom with storage, large reception/workspace & a private restroom. Asking \$750 per month plus garbage. Call today to schedule your tour.