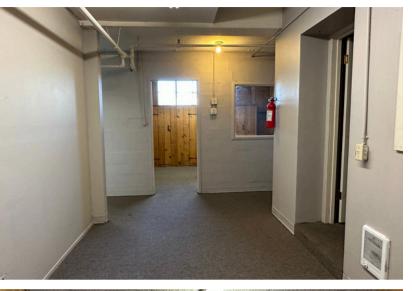

## ABOUT THE PROPERTY

This office/retail suite is a great value option for businesses looking for a convenient & affordable space to lease. Ideally located close to Longview's main retail hub & near all amenities. This space offers approx. 750 SF spread over two offices. Features a breakroom with storage, large reception/workspace & a private restroom. Asking \$750 per month plus garbage. Call today to schedule your tour.