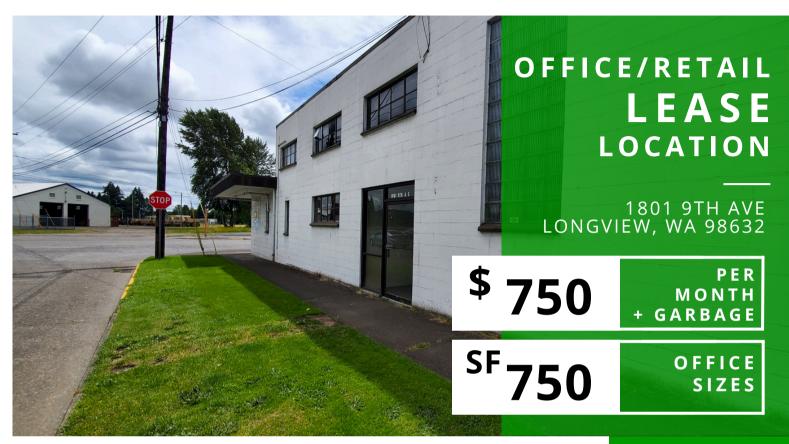

## ABOUT THE PROPERTY

This office/retail suite is a great value option for businesses looking for a convenient & affordable space to lease. Ideally located close to Longview's main retail hub & near all amenities. This space offers approx. 750 SF spread over two offices. Features a breakroom with storage, large reception/workspace & a private restroom. Asking \$750 per month plus garbage. Call today to schedule your tour.

## OFFICE/RETAIL FOR LEASE

The information contained herein has been obtained from sources we understand to be reliable. Whilst we do not doubt its accuracy it has not been verified & we make no guarantees, warranty or representations about it. Any projections, opinions, assumptions or estimates used are for example only. You & your advisors should conduct a careful independent investigation of the property to determine the property's satisfaction to your needs. © Woodford Commercial Real Estate.