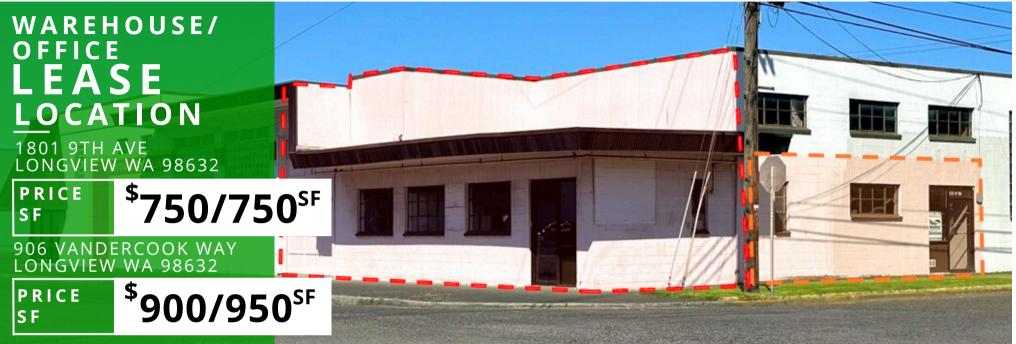

**Option One:** Approximately 750 SF spread over two offices, featuring a breakroom with storage, a large reception/workspace, & a private restroom. Asking \$750 per month plus utilities.

**Option Two:** Approximately 950 SF consisting of a warehouse with one office, a storage room, a large reception/workspace, a grade-level garage door, a mezzanine with ample storage, & a private restroom. Asking \$900 per month plus utilities.