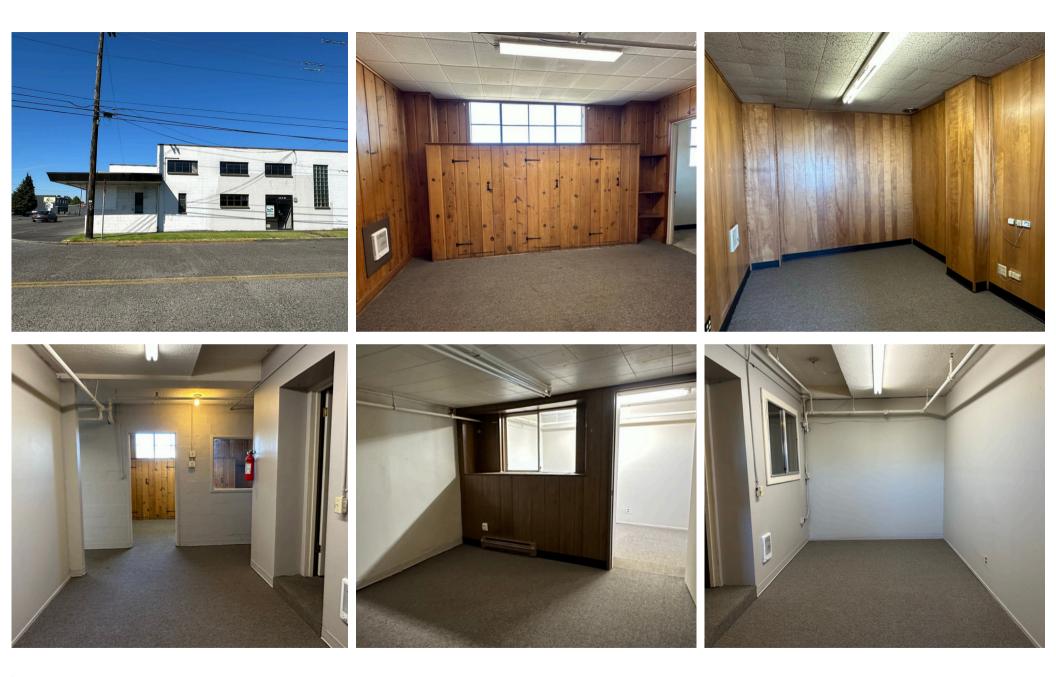

**Option One:** Approximately 750 SF spread over two offices, featuring a breakroom with storage, a large reception/workspace, & a private restroom. Asking \$750 per month plus utilities.

**Option Two:** Approximately 950 SF consisting of a warehouse with one office, a storage room, a large reception/workspace, a grade-level garage door, a mezzanine with ample storage, & a private restroom. Asking \$900 per month plus utilities.