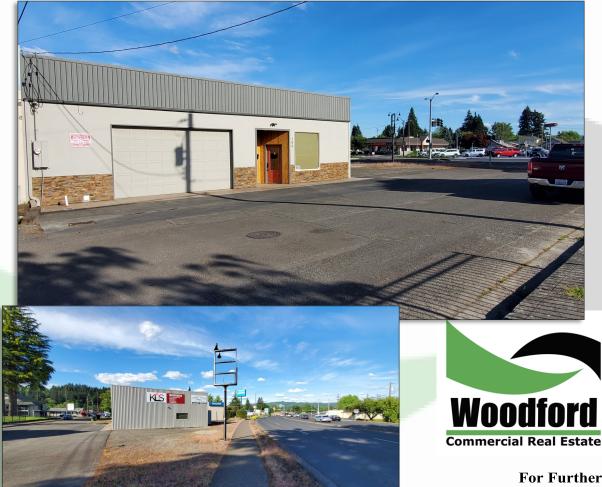

#### PROPERTY DEMOGRAPHICS

**ADDRESS:** 106 NW 7th Ave—Kelso, WA

**TERMS:** \$2,500 Per Month + Utilities

**BUILDING SIZE:** 2,500 SF +/-

**LOT SIZE:** 4,435 SF +/-

**TAX ID:** 20980 and 20979

### PROPERTY FEATURES

For Lease: Perfect mix of warehouse and upscale office in highly traveled area now available. This freshly updated building features 2,500 SF spread over a good size reception area, two offices, a private restroom, and a warehouse with large garage door. This location boasts multiple signage opportunities, high traffic counts, ample parking, and exterior covered storage. Asking \$2,500 per month plus utilities. Multiple uses allowed within zoning. Call today for your private tour.

For Further Information Please Contact Chris Roewe| Broker chrisroewe@hotmail.com 208 Vine St. KELSO WA 98626 P 360.501.5500 F 360.501.6051 www.woodfordcre.com