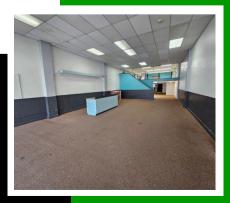

## ABOUT THE PROPERTY

Unlock the potential of this expansive 3,200 SF retail space, ideally located in the vibrant heart of downtown Longview. Spanning two floors, this versatile property offers an open layout with large storefront windows providing lots of natural light. The space features high ceilings, an attractive mezzanine, and excellent street frontage. Public parking is conveniently available both in front and at the rear of the building. Lease this commercial space for just \$1,495 per month, plus utilities. Schedule a private tour today and explore the possibilities!