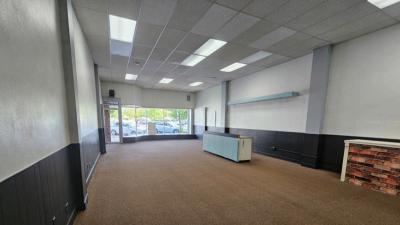

## ABOUT THE PROPERTY

Unlock the potential of this expansive 3,200 SF retail space, ideally located in the vibrant heart of downtown Longview. Spanning two floors, this versatile property offers an open layout with large storefront windows providing lots of natural light. The space features high ceilings, an attractive mezzanine, and excellent street frontage. Public parking is conveniently available both in front and at the rear of the building. Lease this commercial space for just \$1,495 per month, plus utilities. Schedule a private tour today and explore the possibilities!