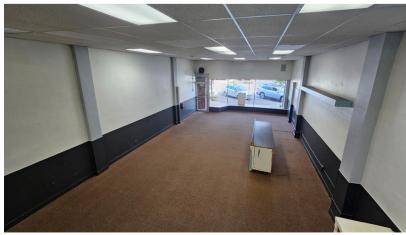

## ABOUT THE PROPERTY

Unlock the potential of this expansive 3,200 SF retail space, ideally located in the vibrant heart of downtown Longview. Spanning two floors, this versatile property offers an open layout with large storefront windows providing lots of natural light. The space features high ceilings, an attractive mezzanine, and excellent street frontage. Public parking is conveniently available both in front and at the rear of the building. Lease this commercial space for just \$1,495 per month, plus utilities. Schedule a private tour today and explore the possibilities!