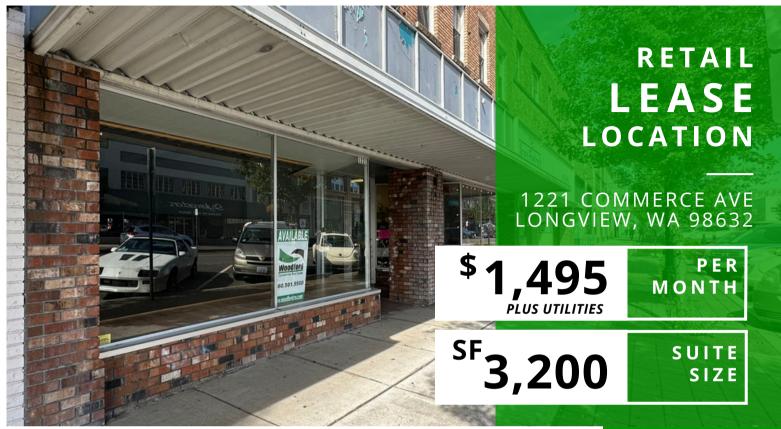

## ABOUT THE PROPERTY

Unlock the potential of this expansive 3,200 SF retail space, ideally located in the vibrant heart of downtown Longview. Spanning two floors, this versatile property offers an open layout with large storefront windows providing lots of natural light. The space features high ceilings, an attractive mezzanine, and excellent street frontage. Public parking is conveniently available both in front and at the rear of the building. Lease this commercial space for just \$1,495 per month, plus utilities. Schedule a private tour today and explore the possibilities!