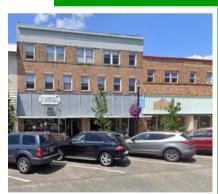

## ABOUT THE PROPERTY

Unlock the potential of this expansive 3,200 SF retail space, ideally located in the vibrant heart of downtown Longview. Spanning two floors, this versatile property offers an open layout with large storefront windows providing lots of natural light. The space features high ceilings, an attractive mezzanine, and excellent street frontage. Public parking is conveniently available both in front and at the rear of the building. Lease this commercial space for just \$1,495 per month, plus utilities. Schedule a private tour today and explore the possibilities!