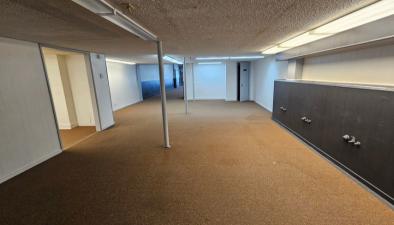

## ABOUT THE PROPERTY

Unlock the potential of this expansive 3,200 SF retail space, ideally located in the vibrant heart of downtown Longview. Spanning two floors, this versatile property offers an open layout with large storefront windows providing lots of natural light. The space features high ceilings, an attractive mezzanine, and excellent street frontage. Public parking is conveniently available both in front and at the rear of the building. Lease this commercial space for just \$1,495 per month, plus utilities. Schedule a private tour today and explore the possibilities!