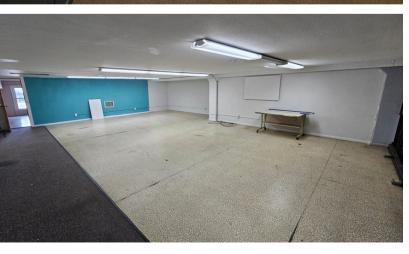

## ABOUT THE PROPERTY

Unlock the potential of this expansive 3,200 SF retail space, ideally located in the vibrant heart of downtown Longview. Spanning two floors, this versatile property offers an open layout with large storefront windows providing lots of natural light. The space features high ceilings, an attractive mezzanine, and excellent street frontage. Public parking is conveniently available both in front and at the rear of the building. Lease this commercial space for just \$1,495 per month, plus utilities. Schedule a private tour today and explore the possibilities!