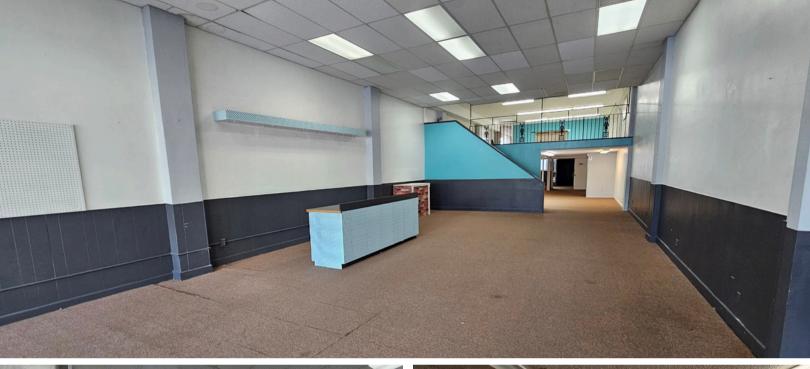

## ABOUT THE PROPERTY

Unlock the potential of this expansive 3,200 SF retail space, ideally located in the vibrant heart of downtown Longview. Spanning two floors, this versatile property offers an open layout with large storefront windows providing lots of natural light. The space features high ceilings, an attractive mezzanine, and excellent street frontage. Public parking is conveniently available both in front and at the rear of the building. Lease this commercial space for just \$1,495 per month, plus utilities. Schedule a private tour today and explore the possibilities!