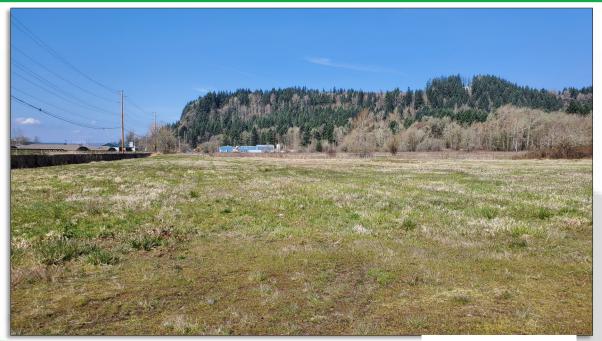

#### **PROPERTY FEATURES**

Prime highway commercial land just off I-5 now available. Up to 10.5 acres available over five parcels with a minimum lot size of approx. two acres. Boundary line adjustments are in process, lot size and location may be determined by Buyer. Large frontage along Old Pacific Hwy and fronts on Green Mountain Road in two locations. Land is flat once off of the highway, no wetlands, utilities are in the street, highly visible from I-5, and priced at \$5 per SF. Multiple uses allowed within zoning. Call today to reserve your lot or to get additional information.