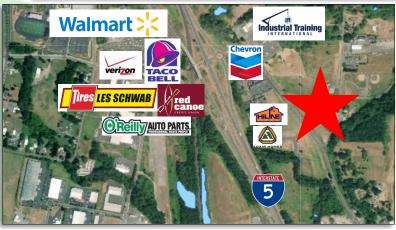

#### **PROPERTY FEATURES**

Prime highway commercial land just off I-5 now available. Up to 10.5 acres available over five parcels with a minimum lot size of approx. two acres. Boundary line adjustments are in process, lot size and location may be determined by Buyer. Large frontage along Old Pacific Hwy and fronts on Green Mountain Road in two locations. Land is flat once off of the highway, no wetlands, utilities are in the street, highly visible from I-5, and priced at \$5 per SF. Multiple uses allowed within zoning. Call today to reserve your lot or to get additional information.