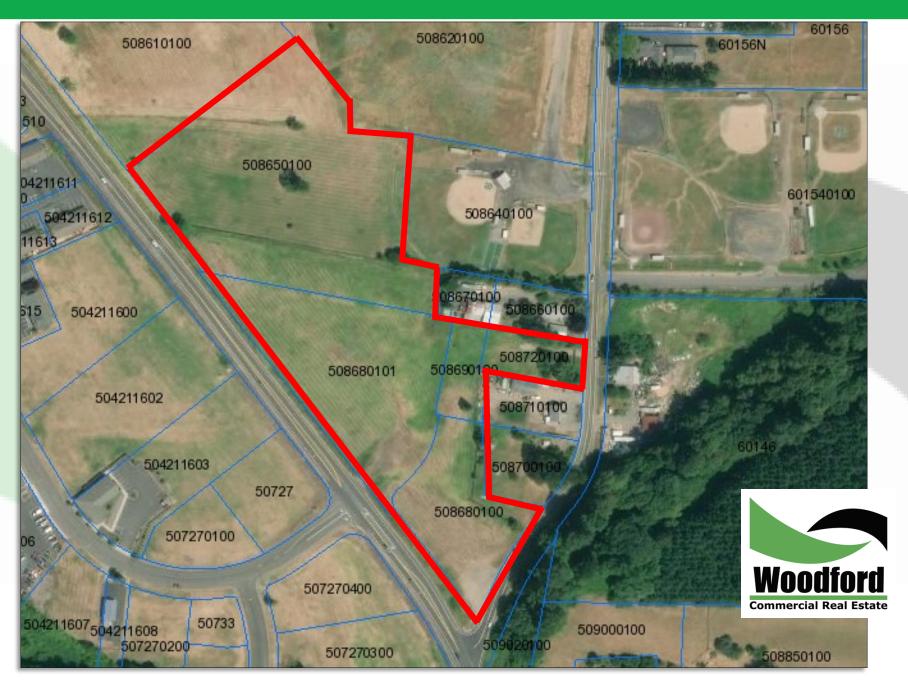

## Site Map

#### **PROPERTY FEATURES**

Prime highway commercial land just off I-5 now available. Up to 10.5 acres available over five parcels with a minimum lot size of approx. two acres. Boundary line adjustments are in process, lot size and location may be determined by Buyer. Large frontage along Old Pacific Hwy and fronts on Green Mountain Road in two locations. Land is flat once off of the highway, no wetlands, utilities are in the street, highly visible from I-5, and priced at \$5 per SF. Multiple uses allowed within zoning. Call today to reserve your lot or to get additional information.