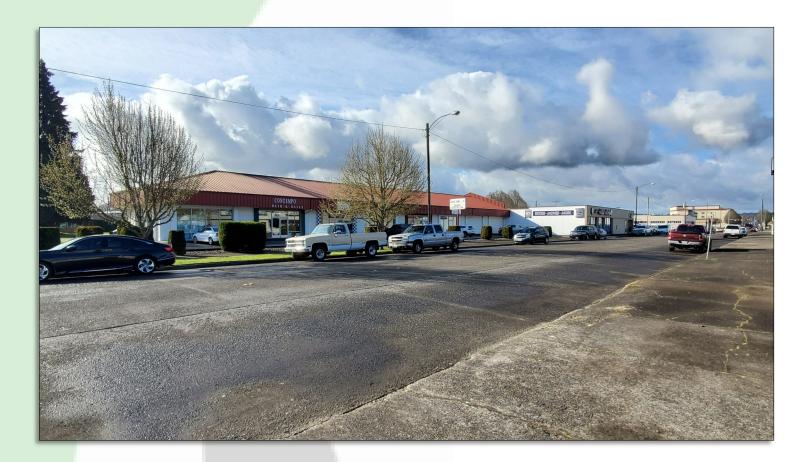

### 1015 Vandercook Way—Longview Washington 98632

Chris Roewe—Partner/Broker 360.556.5101 cell 360.501-5500 office 208 Vine Street, Kelso, WA 98626

Real Estate Investments and Exchanges Specialist

#### **Property Features:**

Great opportunity to own this dynamic strip center in a well traveled area of town. This center is approx. 9,360 SF and sits on about 22,000 SF of land. This building currently has long term retail and office tenants. Featuring a large parking lot with employee parking in the rear, plenty of overflow street parking, large store front windows, good signage opportunities, and excellent visibility at this location. Currently offered at a 8.1% CAP rate on Actuals and a 12.3% proforma CAP rate with large potential upside in the rates. This would make a terrific addition to your portfolio or a great starter property for a first time investor. Call today for additional information. Adjacent property also for sale.