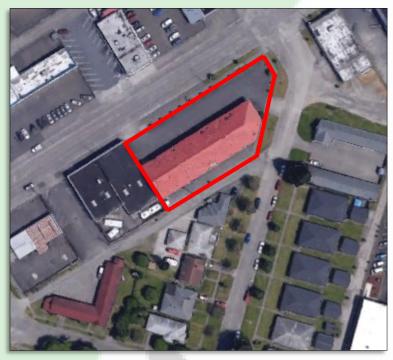

### 1015 Vandercook Way—Longview Washington 98632

Chris Roewe—Partner/Broker 360.556.5101 cell 360.501-5500 office 208 Vine Street, Kelso, WA 98626

Real Estate Investments and Exchanges Specialist

#### **Property Features:**

Great opportunity to own this dynamic strip center in a well traveled area of town. This center is approx. 9,360 SF and sits on about 22,000 SF of land. This building currently has long term retail and office tenants. Featuring a large parking lot with employee parking in the rear, plenty of overflow street parking, large store front windows, good signage opportunities, and excellent visibility at this location. Currently offered at a 8.1% CAP rate on Actuals and a 12.3% proforma CAP rate with large potential upside in the rates. This would make a terrific addition to your portfolio or a great starter property for a first time investor. Call today for additional information. Adjacent property also for sale.