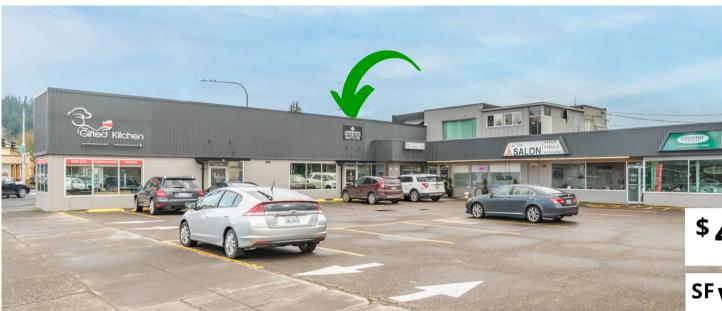

# OFFICES FOR LEASE LOCATION

VANDERCOOK WA LONGVIEW WA 9863

\$425-1,200 Includes Utilities + Wi-Fi

MONTH

**SFVARIES** 

OFFICE SIZE

#### **ABOUT THE PROPERTY**

Single office spaces now available inside the Southwest Washington Esthetics Institute. Shared features include two restrooms, a kitchen/breakroom, conference room and a large reception with waiting area. This location has an ample sized parking area & excellent visibility with over 40,000 VPD at the intersection. Asking lease rate starts at \$425.00 per month with wi-fi and utilities included. Qualified tenants renting all offices can potentially receive reception area. Call today to get more information or to schedule your private tour.

### **PROPERTY DETAIL**

40,000 VPD

**PLENTY OF** SHARED PARKING