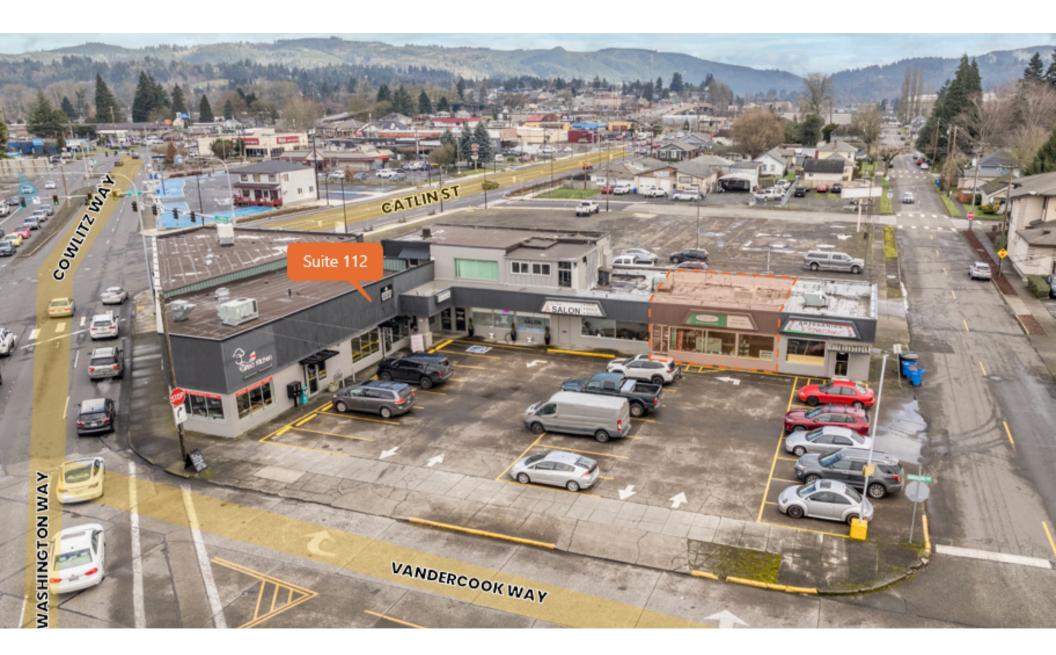

#### **ABOUT THE PROPERTY**

Single office spaces now available inside the Southwest Washington Esthetics Institute. Shared features include two restrooms, a kitchen/breakroom, conference room and a large reception with waiting area. This location has an ample sized parking area & excellent visibility with over 40,000 VPD at the intersection. Asking lease rate starts at \$425.00 per month with wi-fi and utilities included. Qualified tenants renting all offices can potentially receive reception area. Call today to get more information or to schedule your private tour.

### **PROPERTY DETAIL**

40,000 VPD

**PLENTY OF** SHARED PARKING