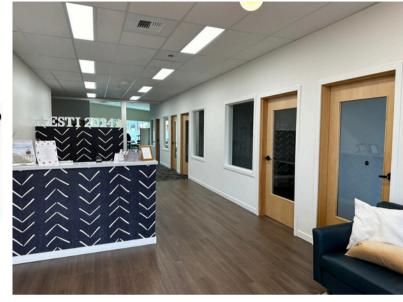

#### **ABOUT THE PROPERTY**

Single office spaces now available inside the Southwest Washington Esthetics Institute. Shared features include two restrooms, a kitchen/breakroom, conference room and a large reception with waiting area. This location has an ample sized parking area & excellent visibility with over 40,000 VPD at the intersection. Asking lease rate starts at \$425.00 per month with wi-fi and utilities included. Qualified tenants renting all offices can potentially receive reception area. Call today to get more information or to schedule your private tour.

## **OFFICE OPTIONS**