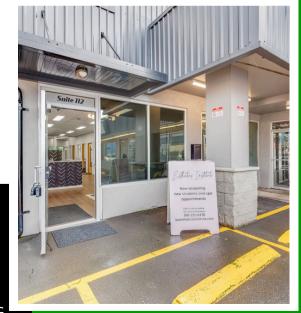

#### **ABOUT THE PROPERTY**

Single office spaces now available inside the Southwest Washington Esthetics Institute. Shared features include two restrooms, a kitchen/breakroom, conference room and a large reception with waiting area. This location has an ample sized parking area & excellent visibility with over 40,000 VPD at the intersection. Asking lease rate starts at \$425.00 per month with wi-fi and utilities included. Qualified tenants renting all offices can potentially receive reception area. Call today to get more information or to schedule your private tour.

## **OFFICE OPTIONS**