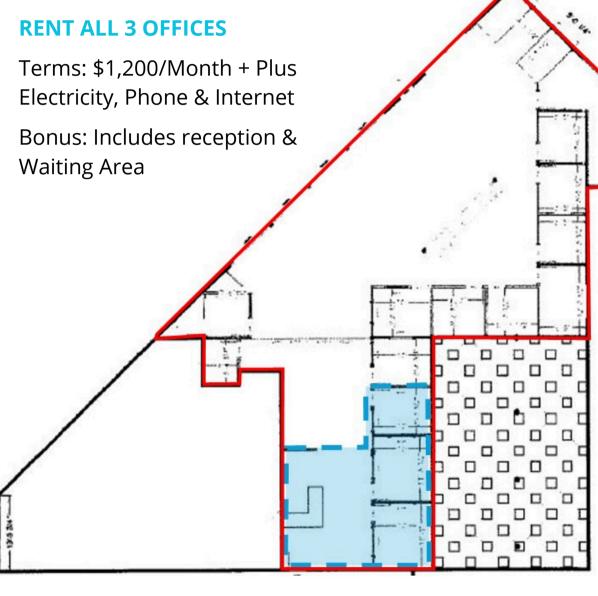

### **OFFICES AVAILABLE**

OFFICE 1 & 2 | \$425/MONTH **OFFICE 3** \$475/MONTH RENT ALL 3 | \$1,200/MONTH WI-FI & UTILITIES INCLUDED

## **OFFICE OPTIONS**