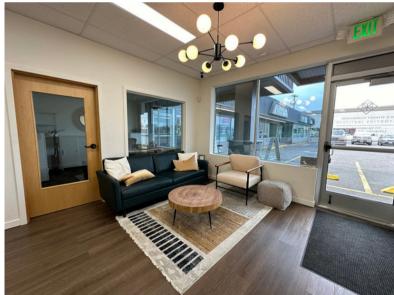

#### **ABOUT THE PROPERTY**

Single office spaces now available inside the Southwest Washington Esthetics Institute. Shared features include two restrooms, a kitchen/breakroom, conference room and a large reception with waiting area. This location has an ample sized parking area & excellent visibility with over 40,000 VPD at the intersection. Asking lease rate starts at \$425.00 per month with wi-fi and utilities included. Qualified tenants renting all offices can potentially receive reception area. Call today to get more information or to schedule your private tour.

## **OFFICE OPTIONS**