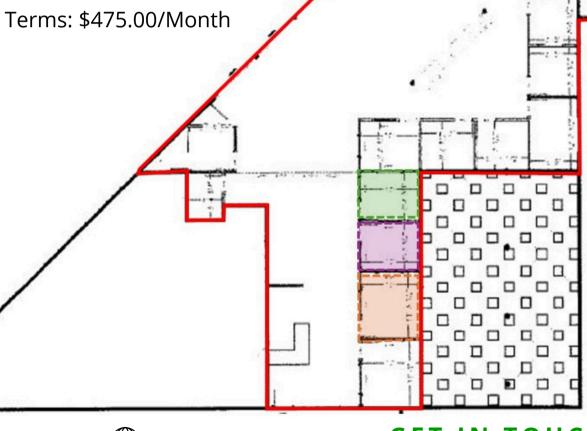

zed parking area & excellent visibility with over 40,000 VPD at the intersection. Asking lease rate starts at \$425.00 per month with wi-fi and utilities included. Qualified tenants renting all offices can potentially receive reception area. Call today to get more information or to schedule your private tour.

### **OFFICES AVAILABLE**

OFFICE 1 & 2 | \$425/MONTH **OFFICE 3** \$475/MONTH RENT ALL 3 | \$1,200/MONTH WI-FI & UTILITIES INCLUDED

### **PROPERTY DETAIL**



40,000 VPD





**PLENTY OF** SHARED PARKING

















## **OFFICE OPTIONS**









### **GET IN TOUCH**

Chris Roewe Partner Broker Lindsay Johnson Licensed Assistant



(360) 501-5500



(360) 556-5101



## **OFFICE OPTIONS**



Terms: \$425.00/Month

### **OFFICE 2**

Terms: \$425.00/Month

### **OFFICE 3**









## **IN TOUCH**

Chris Roewe Partner Broker

Lindsay Johnson Licensed Assistant



(360) 501-5500



((<u>)</u>)) (360) 556-5101













woodfordcre.com





Chris Roewe Partner Broker

Lindsay Johnson Licensed Assistant



(360) 501-5500



((<u>)</u>) (360) 556-5101







woodfordcre.com



Chris Roewe Partner Broker chrisroewe@hotmail.com

## **GET IN TOUCH**

Lindsay Johnson Licensed Assistant



(360) 501-5500



((<u>)</u>)) (360) 556-5101