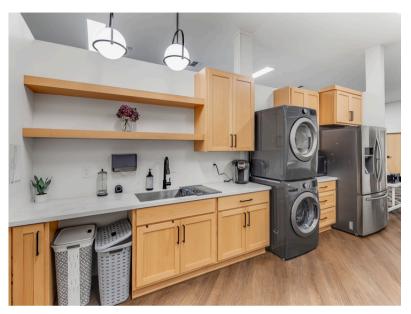

#### **ABOUT THE PROPERTY**

Single office spaces now available inside the Southwest Washington Esthetics Institute. Shared features include two restrooms, a kitchen/breakroom, conference room and a large reception with waiting area. This location has an ample sized parking area & excellent visibility with over 40,000 VPD at the intersection. Asking lease rate starts at \$425.00 per month with wi-fi and utilities included. Call today to get more information or to schedule your private tour.