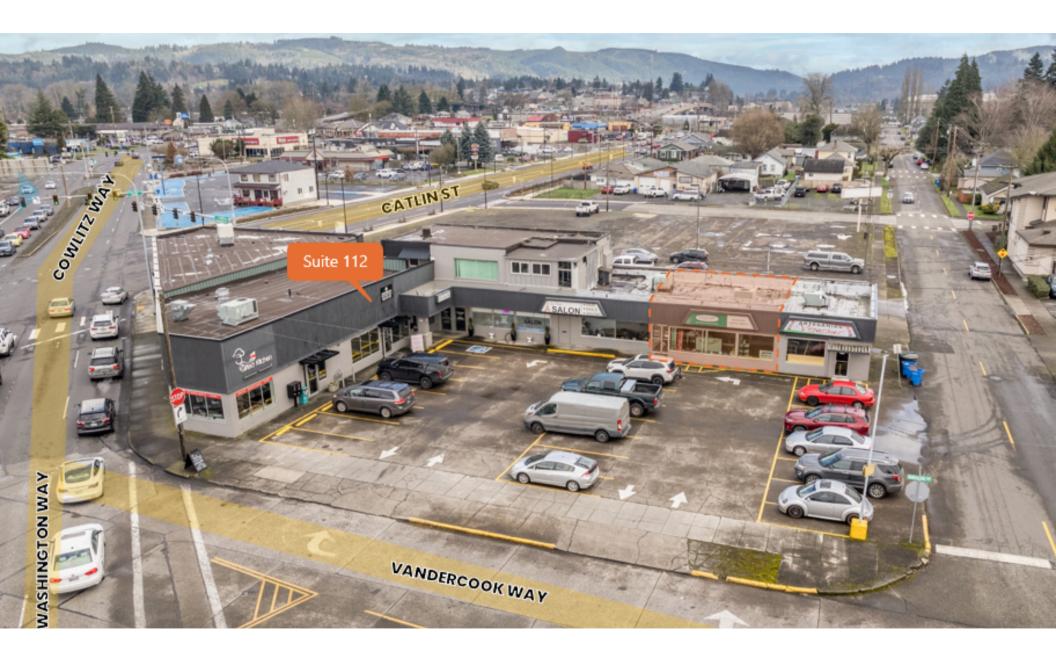

# **OFFICES FOR** LEASE LOCATION

711 VANDERCOOK WA LONGVIEW WA 9863

**\$425** Includes Utilities + Wi-Fi MONTH

**SF VARIES** 

OFFICE SIZE

#### **ABOUT THE PROPERTY**

Single office spaces now available inside the Southwest Washington Esthetics Institute. Shared features include two restrooms, a kitchen/breakroom, conference room and a large reception with waiting area. This location has an ample sized parking area & excellent visibility with over 40,000 VPD at the intersection. Asking lease rate starts at \$425.00 per month with wi-fi and utilities included. Call today to get more information or to schedule your private tour.

#### **PROPERTY DETAIL**

PLENTY OF

40,000 VPD 82 WALK SCORE

SHARED PARKING