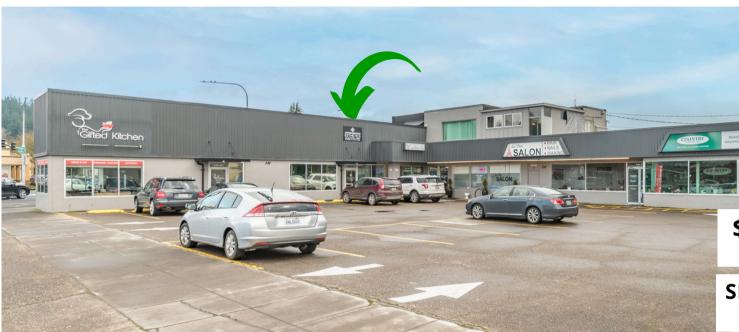

# **OFFICES FOR** LEASE LOCATION

711 VANDERCOOK WA LONGVIEW WA 9863

**\$425** Includes Utilities + Wi-Fi MONTH

**SF VARIES** 

OFFICE SIZE

#### **ABOUT THE PROPERTY**

Single office spaces now available inside the Southwest Washington Esthetics Institute. Shared features include two restrooms, a kitchen/breakroom, conference room and a large reception with waiting area. This location has an ample sized parking area & excellent visibility with over 40,000 VPD at the intersection. Asking lease rate starts at \$425.00 per month with wi-fi and utilities included. Call today to get more information or to schedule your private tour.