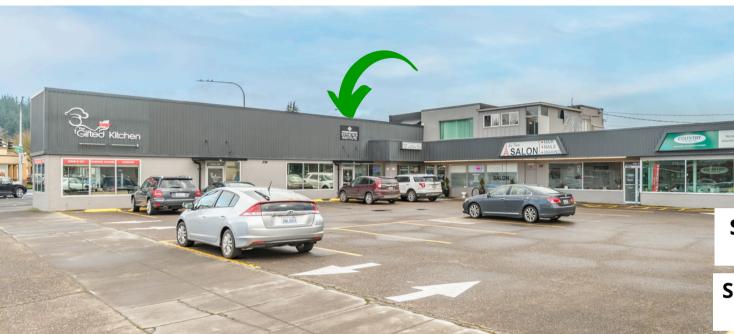

# OFFICE FOR LEASE LOCATION

VANDERCOOK WA LONGVIEW WA 9863

**\$425** Includes Utilities + Wi-Fi MONTH

**SF VARIES** 

OFFICE SIZE

#### **ABOUT THE PROPERTY**

Single office space available inside the Southwest Washington Esthetics Institute. Shared features include two restrooms, a kitchen/breakroom. conference room and a large reception with waiting area. This location has an ample sized parking area & excellent visibility with over 40,000 VPD at the intersection. Asking lease rate starts at \$425.00 per month with wi-fi and utilities included. Call today to get more information or to schedule your private tour.

#### **PROPERTY DETAIL**

40,000 VPD

**PLENTY OF** SHARED PARKING