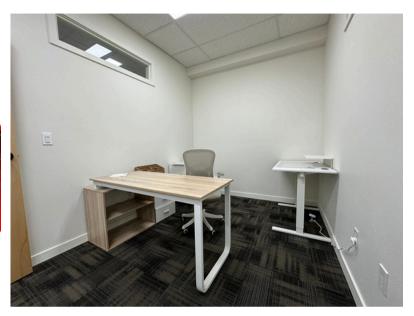

ION

VANDERCOOK WA LONGVIEW WA 9863

**\$425** Includes Utilities + Wi-Fi MONTH

**SF VARIES** 

OFFICE SIZE

#### **ABOUT THE PROPERTY**

Single office space available inside the Southwest Washington Esthetics Institute. Shared features include two restrooms, a kitchen/breakroom. conference room and a large reception with waiting area. This location has an ample sized parking area & excellent visibility with over 40,000 VPD at the intersection. Asking lease rate starts at \$425.00 per month with wi-fi and utilities included. Call today to get more information or to schedule your private tour.

#### **OFFICES AVAILABLE**

OFFICE 3 | \$425/MONTH WI-FI & UTILITIES INCLUDED

#### **PROPERTY DETAIL**



40,000 VPD







**PLENTY OF** SHARED PARKING

















## **OFFICE OPTIONS**













Chris Roewe Partner Broker





(360) 501-5500



((<u>)</u>) (360) 556-5101







woodfordcre.com



chris@woodfordcre.com

### **GET IN TOUCH**

Chris Roewe Partner Broker

Lindsay Johnson Licensed Assistant



(360) 501-5500



((<u>)</u>)) (360) 556-5101