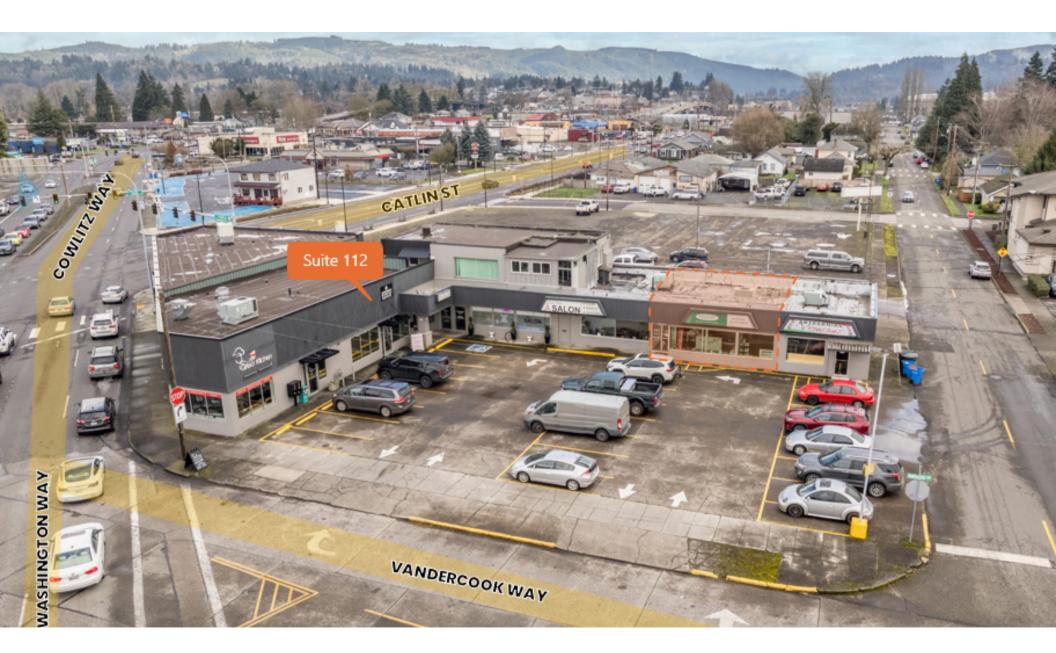

# OFFICE FOR LEASE LOCATION

VANDERCOOK WA LONGVIEW WA 9863

**\$425** Includes Utilities + Wi-Fi MONTH

**SF VARIES** 

OFFICE SIZE

#### **ABOUT THE PROPERTY**

Single office space available inside the Southwest Washington Esthetics Institute. Shared features include two restrooms, a kitchen/breakroom. conference room and a large reception with waiting area. This location has an ample sized parking area & excellent visibility with over 40,000 VPD at the intersection. Asking lease rate starts at \$425.00 per month with wi-fi and utilities included. Call today to get more information or to schedule your private tour.

#### **PROPERTY DETAIL**

40,000 VPD

**PLENTY OF** SHARED PARKING