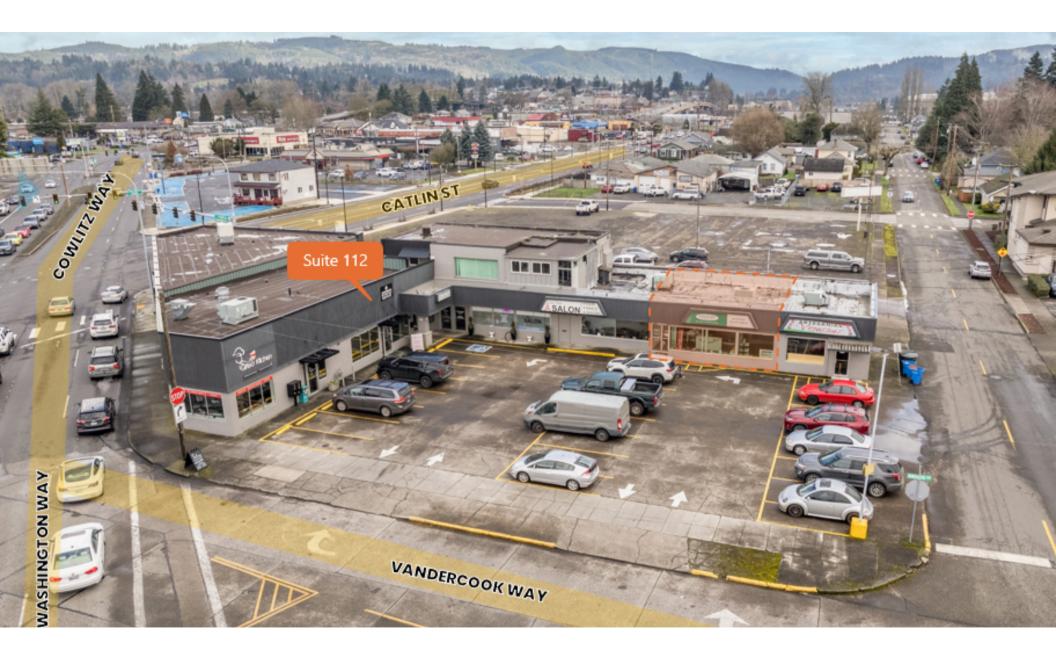

#### **ABOUT THE PROPERTY**

Single office spaces now available inside the Southwest Washington Esthetics Institute. Shared features include two restrooms, a kitchen/breakroom, conference room and a large reception with waiting area. This location has an ample sized parking area & excellent visibility with over 40,000 VPD at the intersection. Asking lease rate starts at \$425.00 per month with wi-fi and utilities included. Call today to get more information or to schedule your private tour.

#### **PROPERTY DETAIL**

40,000 VPD

PLENTY OF

SHARED PARKING