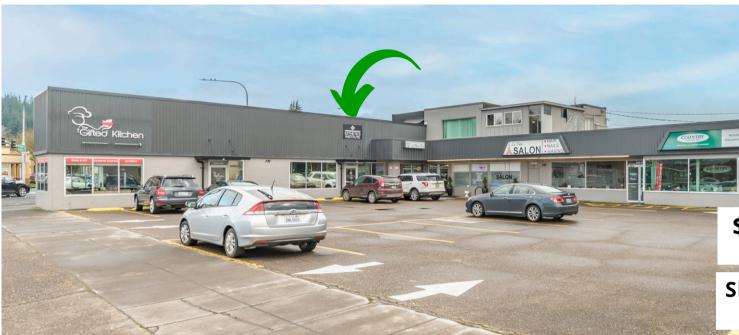

# **OFFICES FOR** LEASE LOCATION

711 VANDERCOOK WA LONGVIEW WA 9863

**\$425** Includes Utilities + Wi-Fi

MONTH

**SF VARIES** 

OFFICE SIZE

#### **ABOUT THE PROPERTY**

Single office spaces now available inside the Southwest Washington Esthetics Institute. Shared features include two restrooms, a kitchen/breakroom, conference room and a large reception with waiting area. This location has an ample sized parking area & excellent visibility with over 40,000 VPD at the intersection. Asking lease rate starts at \$425.00 per month with wi-fi and utilities included. Call today to get more information or to schedule your private tour.

#### **PROPERTY DETAIL**

40,000 VPD

PLENTY OF

SHARED PARKING