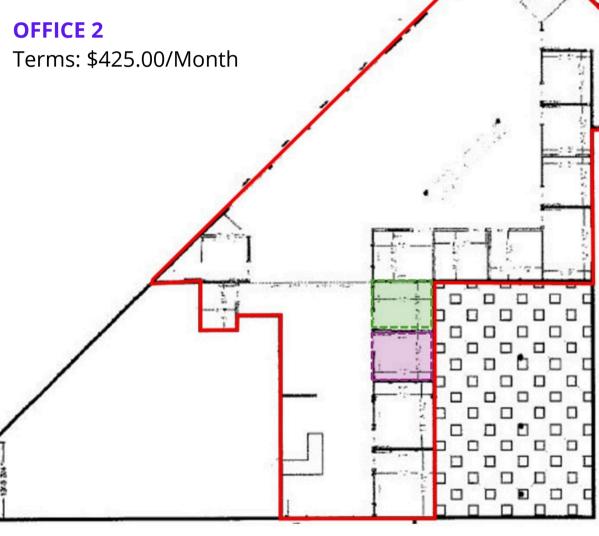

#### **OFFICES AVAILABLE**

OFFICE 1 | \$425/MONTH OFFICE 2 | \$425/MONTH WI-FI & UTILITIES INCLUDED