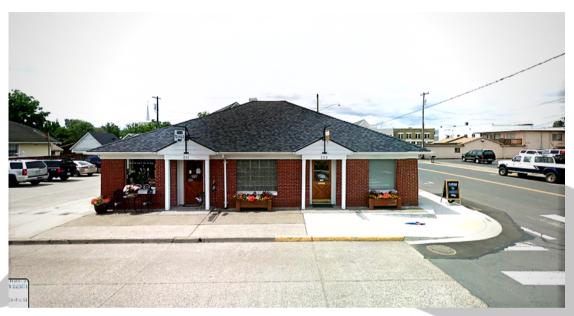

## 211 Front Ave SW Castle Rock, WA 98611

## PROPERTY FEATURES

\*Available December 1st, 2022\*

FOR LEASE: Highly visible office/retail suite now available in downtown Castle Rock. Located just across the street from the credit union, adjacent to an attorney office and just minutes from the I-5. This space is approx. 400 SF, open concept in the front with a private office or storage room in the rear and a private restroom. Asking \$500 per month plus the sewer bill. Call today for your private tour.