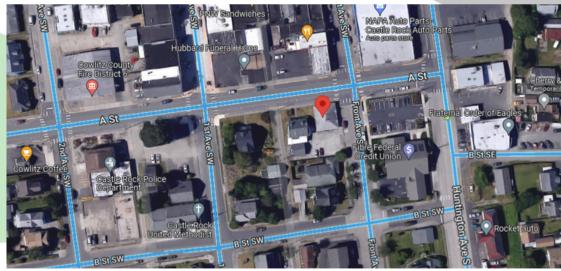

## 211 Front Ave SW Castle Rock, WA 98611

## PROPERTY FEATURES

\*Available December 1st, 2022\*

FOR LEASE: Highly visible office/retail suite now available in downtown Castle Rock. Located just across the street from the credit union, adjacent to an attorney office and just minutes from the I-5. This space is approx. 400 SF, open concept in the front with a private office or storage room in the rear and a private restroom. Asking \$500 per month plus the sewer bill. Call today for your private tour.