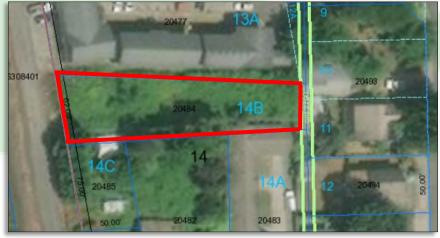

#### PROPERTY DEMOGRAPHICS

PRICE: \$75,000

LOT SIZE: 10,678 SF | .25 Acres +/-

TAX ID: 20484

ZONE: Residential Multi-Family

### PROPERTY FEATURES

PRICE REDUCED! Great value in this well priced multi-family land. This lot is approx. 10,678 SF and has potential to build up to a four plex on it. Use your imagination to maximize the property and income here. Buyer to verify all with the local jurisdiction to their satisfaction. Call today for more information.