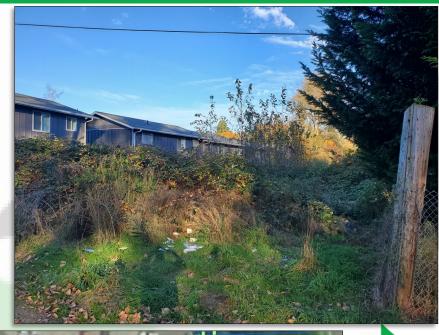

#### PROPERTY DEMOGRAPHICS

PRICE: \$75,000

LOT SIZE: 10,678 SF | .25 Acres +/-

TAX ID: 20484

ZONE: Residential Multi-Family

### PROPERTY FEATURES

PRICE REDUCED! Great value in this well priced multi-family land. This lot is approx. 10,678 SF and has potential to build up to a four plex on it. Use your imagination to maximize the property and income here. Buyer to verify all with the local jurisdiction to their satisfaction. Call today for more information.