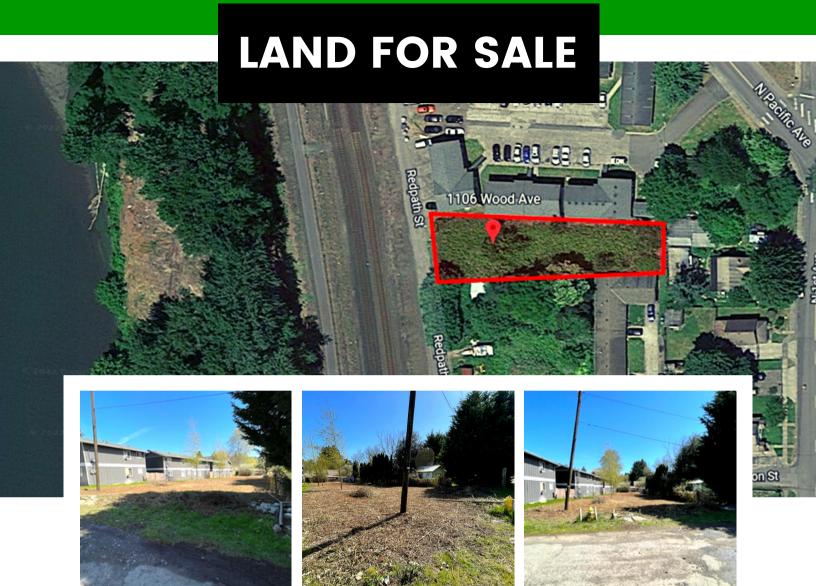

## 1106 WOOD AVENUE, KELSO, WA 98626

RETAIL PRICE \$75,000

LAND SIZE

10,678 SF | .25 Acres +/-

**PARCELS** 

20484

**ZONED** 

Residential Multi-Family

Great value in this well-priced multi-family land located in North Kelso.. This lot is approximately 10,678 SF and has the potential to build up to a four-plex on it. Located in close proximity to Barnes Elementary and Huntington Middle School. Use your imagination to maximize the property and income. Buyer to verify all with the local jurisdiction to their satisfaction. Potential owner contract available. Call today for additional information.