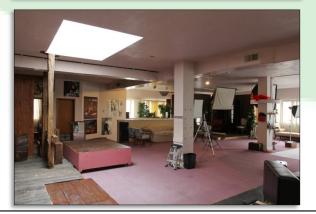

### **PROPERTY FEATURES**

Great value in this highly visible corner two story building that features 11,600 SF. This building has large windows along two well traveled streets, mostly open space throughout with multiple offices off the main entry. This building holds great opportunity for a mixed use redevelopment or for an owner user to make their own. Call today for additional details or to set up your private tour.

# Photos

### 1302 Commerce Avenue Longview, WA

LI II I