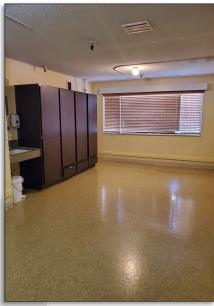

— Partner/Broker
360.556.5101 cell
360.501-5500 office
208 Vine St., Kelso, WA 98626
chrisroewe@hotmail.com



### Overview and Aerial



#### **Property Demographics:**

PRICE: \$500,000

BUILDING SF: 10,981 SF +/-

LOT SF: 24,000 SF +/-

TAX PARCEL: 09436



### **Property Features:**

Location, Location! This property is ideally located directly across from PeaceHealth St. John Medical Center's main entrance. This building was once a rehabilitation center spread over 10,981 SF and sits on approx. 24,000 SF of land. Take advantage of the current layout and design for an excellent medical facility or this would be a good candidate for a multifamily conversion with a goal of 10+ units depending on the design. Call today for your private tour.





### Floor Plan



## **Photos**





















#### DISCLAIMER

The information in this package has been obtained from sources believed reliable. Whilst we do not doubt its accuracy we have not verified it & we make no guarantee, warranty or representation about it.

It is your responsibility to independently confirm its accuracy & completeness. Any projections, opinions, assumptions or estimates used are for example only & do not represent the current or future performance of the property.

The value of this transaction to you depends on tax & other factors which should be evaluated by your tax, financial & legal advisors.

You & your advisors should conduct a careful, independent investigation of the property to determine to your satisfaction the suitability of the property for your needs.