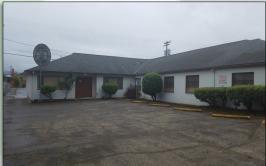

### **Property Features:**

Location, Location! This property is ideally located directly across from PeaceHealth St. John Medical Center's main entrance. This building was once a rehabilitation center spread over 10,981 SF and sits on approx. 24,000 SF of land. Take advantage of the current layout and design for an excellent medical facility or this would be a good candidate for a multifamily conversion with a goal of 10+ units depending on the design. Call today for your private tour.