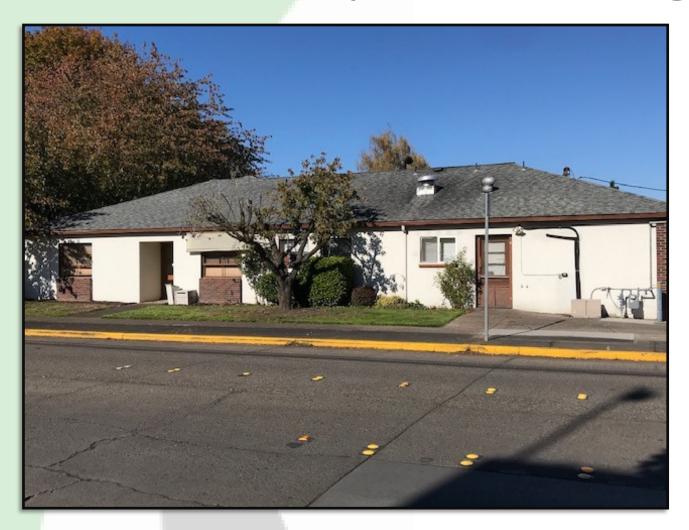

### **Property Features:**

Location, Location! This property is ideally located directly across from PeaceHealth St. John Medical Center's main entrance. This building was once a rehabilitation center spread over 10,981 SF and sits on approx. 24,000 SF of land. Take advantage of the current layout and design for an excellent medical facility or this would be a good candidate for a multifamily conversion with a goal of 10+ units depending on the design. Call today for your private tour.