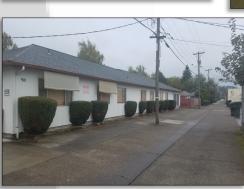

### **Property Features:**

Location, Location! This property is ideally located directly across from PeaceHealth St. John Medical Center's main entrance. This building was once a rehabilitation center spread over 10,981 SF and sits on approx. 24,000 SF of land. Take advantage of the current layout and design for an excellent medical facility or this would be a good candidate for a multifamily conversion with a goal of 10+ units depending on the design. Call today for your private tour.

## **Photos**