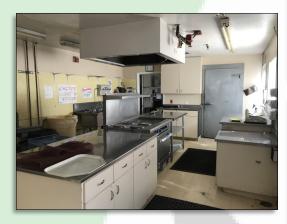

de — Partner/Broker
360.556.5101 cell
360.501-5500 office
208 Vine St., Kelso, WA 98626
chrisroewe@hotmail.com



### Overview and Aerial



#### **Property Demographics:**

PRICE: \$500,000

BUILDING SF: 10,981 SF +/-

LOT SF: 24,000 SF +/-

TAX PARCEL: 09436



### **Property Features:**

Location, Location! This property is ideally located directly across from PeaceHealth St. John Medical Center's main entrance. This building was once a rehabilitation center spread over 10,981 SF and sits on approx. 24,000 SF of land. Take advantage of the current layout and design for an excellent medical facility or this would be a good candidate for a multifamily conversion with a goal of 10+ units depending on the design. Call today for your private tour.





### Floor Plan



## **Photos**





















#### DISCLAIMER

The information in this package has been obtained from sources believed reliable. Whilst we do not doubt its accuracy we have not verified it & we make no guarantee, warranty or representation about it.

It is your responsibility to independently confirm its accuracy & completeness. Any projections, opinions, assumptions or estimates used are for example only & do not represent the current or future performance of the property.

The value of this transaction to you depends on tax & other factors which should be evaluated by your tax, financial & legal advisors.

You & your advisors should conduct a careful, independent investigation of the property to determine to your satisfaction the suitability of the property for your needs.