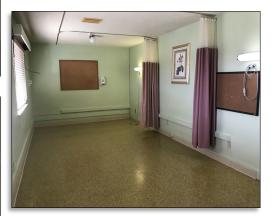

Partner/Broker
360.556.5101 cell
360.501-5500 office
208 Vine St., Kelso, WA 98626
chrisroewe@hotmail.com



### Overview and Aerial



#### **Property Demographics:**

PRICE: \$500,000

BUILDING SF: 10,981 SF +/-

LOT SF: 24,000 SF +/-

TAX PARCEL: 09436



### **Property Features:**

Location, Location! This property is ideally located directly across from PeaceHealth St. John Medical Center's main entrance. This building was once a rehabilitation center spread over 10,981 SF and sits on approx. 24,000 SF of land. Take advantage of the current layout and design for an excellent medical facility or this would be a good candidate for a multifamily conversion with a goal of 10+ units depending on the design. Call today for your private tour.





### Floor Plan



## **Photos**





















#### DISCLAIMER

The information in this package has been obtained from sources believed reliable. Whilst we do not doubt its accuracy we have not verified it & we make no guarantee, warranty or representation about it.

It is your responsibility to independently confirm its accuracy & completeness. Any projections, opinions, assumptions or estimates used are for example only & do not represent the current or future performance of the property.

The value of this transaction to you depends on tax & other factors which should be evaluated by your tax, financial & legal advisors.

You & your advisors should conduct a careful, independent investigation of the property to determine to your satisfaction the suitability of the property for your needs.