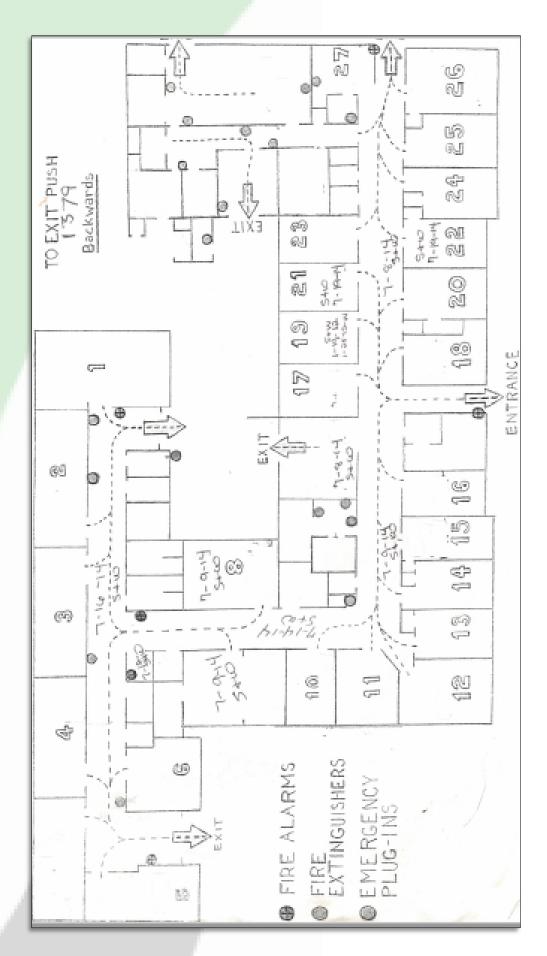

—Partner/Broker
Todd Wade — Partner/Broker
360.556.5101 cell
360.501-5500 office
208 Vine St., Kelso, WA 98626
chrisroewe@hotmail.com



### Overview and Aerial



#### **Property Demographics:**

PRICE: \$500,000

BUILDING SF: 10,981 SF +/-

LOT SF: 24,000 SF +/-

TAX PARCEL: 09436



### **Property Features:**

Location, Location! This property is ideally located directly across from PeaceHealth St. John Medical Center's main entrance. This building was once a rehabilitation center spread over 10,981 SF and sits on approx. 24,000 SF of land. Take advantage of the current layout and design for an excellent medical facility or this would be a good candidate for a multifamily conversion with a goal of 10+ units depending on the design. Call today for your private tour.





### Floor Plan



## **Photos**





















#### DISCLAIMER

The information in this package has been obtained from sources believed reliable. Whilst we do not doubt its accuracy we have not verified it & we make no guarantee, warranty or representation about it.

It is your responsibility to independently confirm its accuracy & completeness. Any projections, opinions, assumptions or estimates used are for example only & do not represent the current or future performance of the property.

The value of this transaction to you depends on tax & other factors which should be evaluated by your tax, financial & legal advisors.

You & your advisors should conduct a careful, independent investigation of the property to determine to your satisfaction the suitability of the property for your needs.