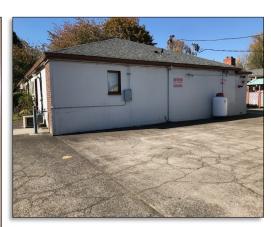

### **Property Features:**

Location, Location! This property is ideally located directly across from PeaceHealth St. John Medical Center's main entrance. This building was once a rehabilitation center spread over 10,981 SF and sits on approx. 24,000 SF of land. Take advantage of the current layout and design for an excellent medical facility or this would be a good candidate for a multifamily conversion with a goal of 10+ units depending on the design. Call today for your private tour.