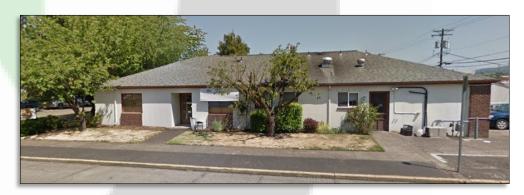

### Overview and Aerial

### **Property Features:**

Location, Location! This property is ideally located directly across from PeaceHealth St. John Medical Center's main entrance. This building was once a rehabilitation center spread over 10,981 SF and sits on approx. 24,000 SF of land. Take advantage of the current layout and design for an excellent medical facility or this would be a good candidate for a multifamily conversion with a goal of 10+ units depending on the design. Call today for your private tour.