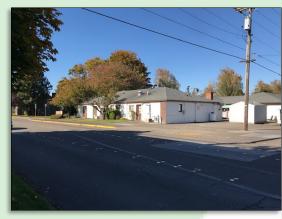

### Overview and Aerial

### **Property Features:**

Location, Location! This property is ideally located directly across from PeaceHealth St. John Medical Center's main entrance. This building was once a rehabilitation center spread over 10,981 SF and sits on approx. 24,000 SF of land. Take advantage of the current layout and design for an excellent medical facility or this would be a good candidate for a multifamily conversion with a goal of 10+ units depending on the design. Call today for your private tour.