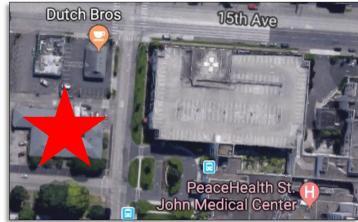

### **Property Features:**

Location, Location! This property is ideally located directly across from PeaceHealth St. John Medical Center's main entrance. This building was once a rehabilitation center spread over 10,981 SF and sits on approx. 24,000 SF of land. Take advantage of the current layout and design for an excellent medical facility or this would be a good candidate for a multifamily conversion with a goal of 10+ units depending on the design. Call today for your private tour.