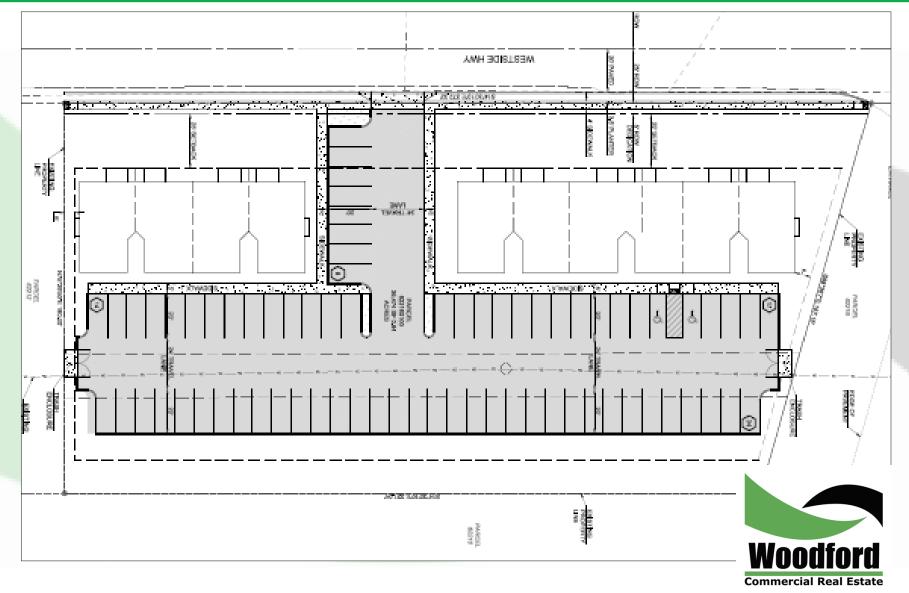

#### **PROPERTY FEATURES**

Prime apartment land in desirable Lexington now available! Initial site plan shows 30 units with two bedroom, 1 bathroom per spacious unit. Close to the new school being built and minutes away from I-5 plus sits adjacent to Riverside Park in Lexington. Call today for more information. Buyer to verify all to their satisfaction.

## Site Map