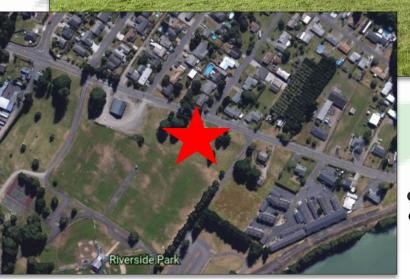

#### **PROPERTY FEATURES**

Prime apartment land in desirable Lexington now available! Initial site plan shows 30 units with two bedroom, 1 bathroom per spacious unit. Close to the new school being built and minutes away from I-5 plus sits adjacent to Riverside Park in Lexington. Call today for more information. Buyer to verify all to their satisfaction.