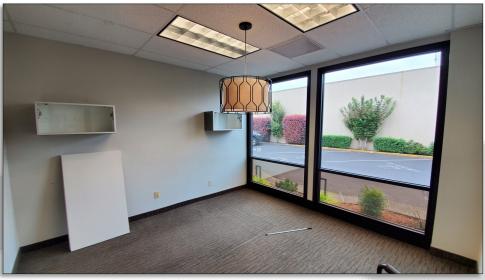

#### **PROPERTY FEATURES**

FOR LEASE: Move in ready office coming soon. This office space features three good-sized offices with large windows allowing for plenty of natural light, an open reception and waiting area, common restrooms and kitchen, reserved parking for employees and guests, and much more. This office is approx. 969 SF with common area allocation and is asking \$970 per month plus triple net charges. Call today for your private tour.