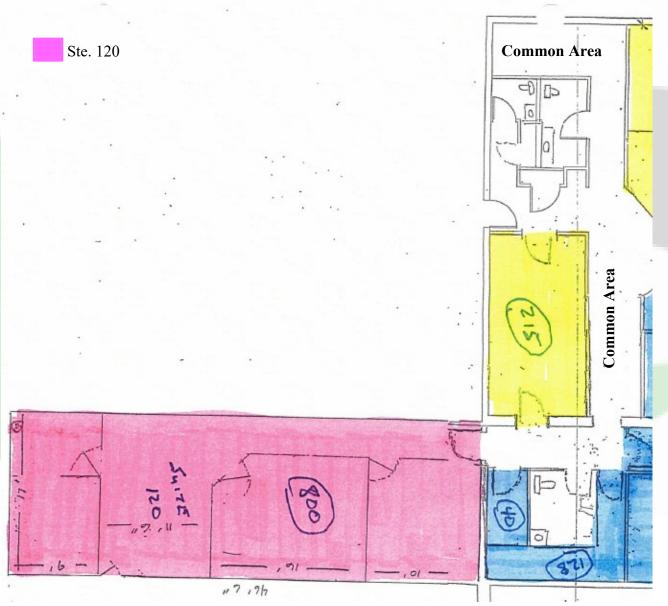

#### PROPERTY DEMOGRAPHICS

ADDRESS: 1104 14th Avenue, Ste. 120

**PRICE:** \$970 Per Month + NNN

**SIZE:** 969 SF +/- **TAX ID:** 3020605

#### **PROPERTY FEATURES**

FOR LEASE: Move in ready office coming soon. This office space features three good-sized offices with large windows allowing for plenty of natural light, an open reception and waiting area, common restrooms and kitchen, reserved parking for employees and guests, and much more. This office is approx. 969 SF with common area allocation and is asking \$970 per month plus triple net charges. Call today for your private tour.