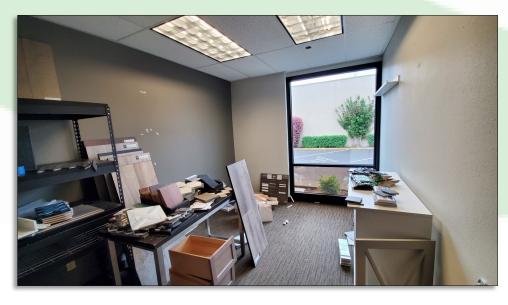

#### **PROPERTY FEATURES**

FOR LEASE: Move in ready office coming soon. This office space features three good-sized offices with large windows allowing for plenty of natural light, an open reception and waiting area, common restrooms and kitchen, reserved parking for employees and guests, and much more. This office is approx. 969 SF with common area allocation and is asking \$970 per month plus triple net charges. Call today for your private tour.