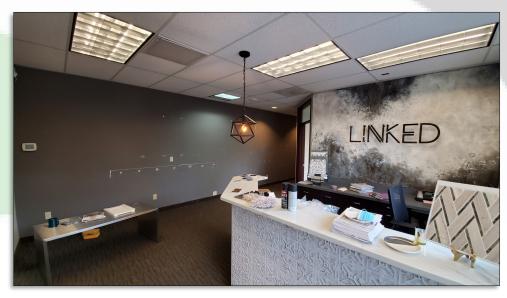

#### **PROPERTY FEATURES**

FOR LEASE: Move in ready office coming soon. This office space features three good-sized offices with large windows allowing for plenty of natural light, an open reception and waiting area, common restrooms and kitchen, reserved parking for employees and guests, and much more. This office is approx. 969 SF with common area allocation and is asking \$970 per month plus triple net charges. Call today for your private tour.