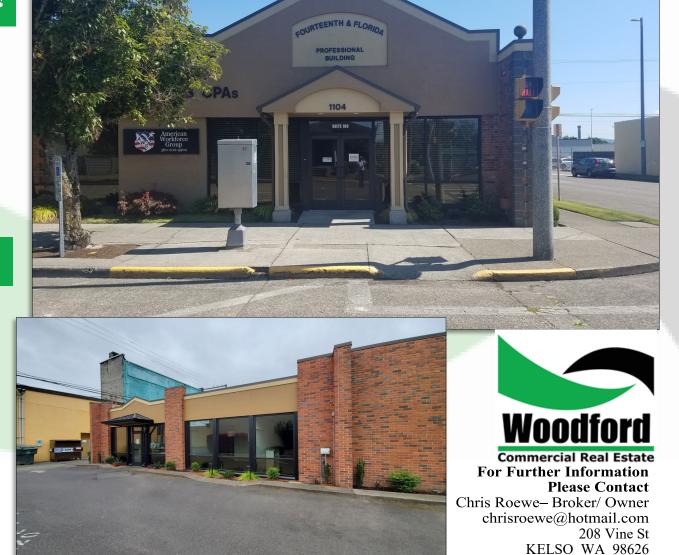

#### PROPERTY DEMOGRAPHICS

ADDRESS: 1104 14th Avenue, Ste. 120

**PRICE:** \$970 Per Month + NNN

**SIZE:** 969 SF +/- **TAX ID:** 3020605

#### **PROPERTY FEATURES**

FOR LEASE: Move in ready office coming soon. This office space features three good-sized offices with large windows allowing for plenty of natural light, an open reception and waiting area, common restrooms and kitchen, reserved parking for employees and guests, and much more. This office is approx. 969 SF with common area allocation and is asking \$970 per month plus triple net charges. Call today for your private tour.

#### For Further Information Please Contact

Chris Roewe– Broker/ Owner chrisroewe@hotmail.com 208 Vine St KELSO WA 98626

P 360.501.5500 ■ F 360.501.6051 www.woodfordcre.com

The information contained herein has been obtained from sources we understand to be reliable. Whilst we do not doubt its accuracy it has not been verified & we make no guarantees, warranty or representations about it. Any projections, opinions, assumptions or estimates used are for example only. You & your advisors should conduct a careful independent investigation of the property to determine the property's satisfaction to your needs.