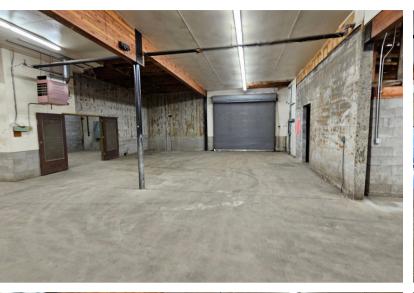

## ABOUT THE PROPERTY

Great value in this centrally located warehouse by the Cowlitz River. The warehouse is 11,400 SF with a 2,000 SF office/showroom, 5-6 offices, conference/lunchroom, 2-3 bathrooms, two 10'x12' grade doors, approx. 13 ft. tall ceilings, 3-phase power and close to I-5. Updates have been made with new windows, carpets/floors, waterlines/plumbing and energy efficient roof. Asking lease rate is \$5,995 per month plus NNN. Zoned general commercial allowing for a variety of uses. Call today to schedule your private tour.

## PROPERTY DETAIL

chrisroewe@hotmail.com

THREE GRADE DOORS

3-PHASE POWER

PARCELS 22684 & 22685

Chris Roewe Partner/Broker

Lindsay Johnson Licensed Assistant

(360) 501-5500