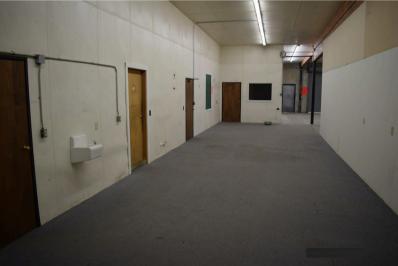

## ABOUT THE PROPERTY

Great value in this centrally located warehouse by the Cowlitz River. The warehouse is 11,400 SF with a 2,000 SF office/showroom, 5-6 offices, conference/lunchroom, 2-3 bathrooms, two 10'x12' grade doors, approx. 13 ft. tall ceilings, 3-phase power and close to I-5. Updates have been made with new windows, carpets/floors, waterlines/plumbing and energy efficient roof. Asking lease rate is \$5,995 per month plus NNN. Zoned general commercial allowing for a variety of uses. Call today to schedule your private tour.