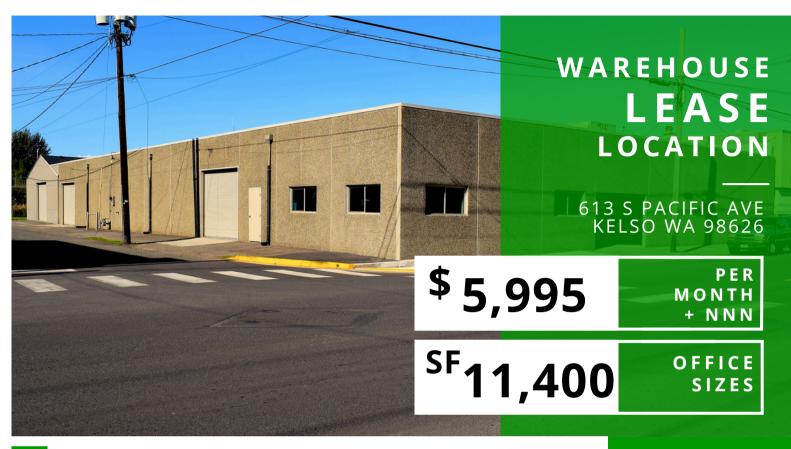

## ABOUT THE PROPERTY

Great value in this centrally located warehouse by the Cowlitz River. The warehouse is 11,400 SF with a 2,000 SF office/showroom, 5-6 offices, conference/lunchroom, 2-3 bathrooms, two 10'x12' grade doors, approx. 13 ft. tall ceilings, 3-phase power and close to I-5. Updates have been made with new windows, carpets/floors, waterlines/plumbing and energy efficient roof. Asking lease rate is \$5,995 per month plus NNN. Zoned general commercial allowing for a variety of uses. Call today to schedule your private tour.