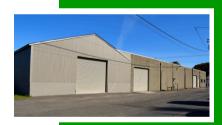

## ABOUT THE PROPERTY

Great value in this centrally located warehouse by the Cowlitz River. The warehouse is 11,400 SF with a 2,000 SF office/showroom, 5-6 offices, conference/lunchroom, 2-3 bathrooms, two 10'x12' grade doors, approx. 13 ft. tall ceilings, 3-phase power and close to I-5. Updates have been made with new windows, carpets/floors, waterlines/plumbing and energy efficient roof. Asking lease rate is \$5,995 per month plus NNN. Zoned general commercial allowing for a variety of uses. Call today to schedule your private tour.

## PROPERTY DETAIL

chrisroewe@hotmail.com

THREE GRADE DOORS

3-PHASE POWER

PARCELS 22684 & 22685

Chris Roewe Partner/Broker

Lindsay Johnson Licensed Assistant

(360) 501-5500