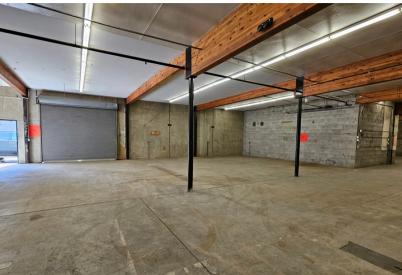

## ABOUT THE PROPERTY

Great value in this centrally located warehouse by the Cowlitz River. The warehouse is 11,400 SF with a 2,000 SF office/showroom, 5-6 offices, conference/lunchroom, 2-3 bathrooms, two 10'x12' grade doors, approx. 13 ft. tall ceilings, 3-phase power and close to I-5. Updates have been made with new windows, carpets/floors, waterlines/plumbing and energy efficient roof. Asking lease rate is \$5,995 per month plus NNN. Zoned general commercial allowing for a variety of uses. Call today to schedule your private tour.

## PROPERTY DETAIL

chrisroewe@hotmail.com

THREE GRADE DOORS

3-PHASE POWER

PARCELS 22684 & 22685

Chris Roewe Partner/Broker

Lindsay Johnson Licensed Assistant

(360) 501-5500