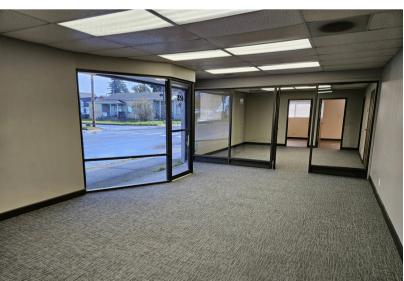

## ABOUT THE PROPERTY

Great value in this centrally located warehouse by the Cowlitz River. The warehouse is 11,400 SF with a 2,000 SF office/showroom, 5-6 offices, conference/lunchroom, 2-3 bathrooms, two 10'x12' grade doors, approx. 13 ft. tall ceilings, 3-phase power and close to I-5. Updates have been made with new windows, carpets/floors, waterlines/plumbing and energy efficient roof. Asking lease rate is \$5,995 per month plus NNN. Zoned general commercial allowing for a variety of uses. Call today to schedule your private tour.