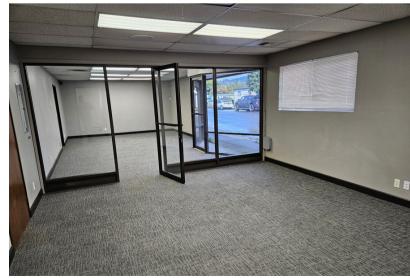

## ABOUT THE PROPERTY

Great value in this centrally located warehouse by the Cowlitz River. The warehouse is 11,400 SF with a 2,000 SF office/showroom, 5-6 offices, conference/lunchroom, 2-3 bathrooms, two 10'x12' grade doors, approx. 13 ft. tall ceilings, 3-phase power and close to I-5. Updates have been made with new windows, carpets/floors, waterlines/plumbing and energy efficient roof. Asking lease rate is \$5,995 per month plus NNN. Zoned general commercial allowing for a variety of uses. Call today to schedule your private tour.