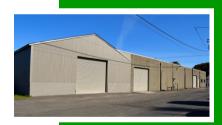

## ABOUT THE PROPERTY

Great value in this centrally located warehouse by the Cowlitz River. The warehouse is 14,524 SF with a 2,000 SF office/showroom, 5-6 offices, conference/lunchroom, 2-3 bathrooms, three 10'x12' grade doors, approx. 13 ft. tall ceilings, 3-phase power and close to I-5. Updates have been made with new windows, carpets/floors, waterlines/plumbing and energy efficient roof. Asking lease rate is \$6,500 per month plus utilities. Zoned general commercial allowing for a variety of uses. Call today to schedule your private tour.

## PROPERTY DETAIL

THREE GRADE DOORS

3-PHASE POWER

PARCELS 22684 & 22685

GET IN TOUCH

Chris Roewe Partner/Broker

Lindsay Johnson Licensed Assistant

(360) 501-5500