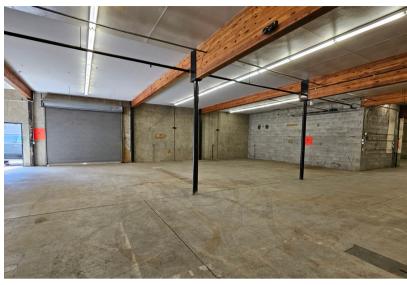

## ABOUT THE PROPERTY

Great value in this centrally located warehouse by the Cowlitz River. The warehouse is 14,524 SF with a 2,000 SF office/showroom, 5-6 offices, conference/lunchroom, 2-3 bathrooms, three 10'x12' grade doors, approx. 13 ft. tall ceilings, 3-phase power and close to I-5. Updates have been made with new windows, carpets/floors, waterlines/plumbing and energy efficient roof. Asking lease rate is \$6,500 per month plus utilities. Zoned general commercial allowing for a variety of uses. Call today to schedule your private tour.