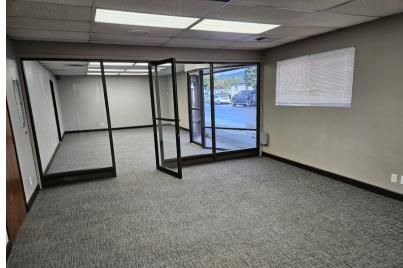

## ABOUT THE PROPERTY

Great value in this centrally located warehouse by the Cowlitz River. The warehouse is 14,524 SF with a 2,000 SF office/showroom, 5-6 offices, conference/lunchroom, 2-3 bathrooms, three 10'x12' grade doors, approx. 13 ft. tall ceilings, 3-phase power and close to I-5. Updates have been made with new windows, carpets/floors, waterlines/plumbing and energy efficient roof. Asking lease rate is \$6,500 per month plus utilities. Zoned general commercial allowing for a variety of uses. Call today to schedule your private tour.