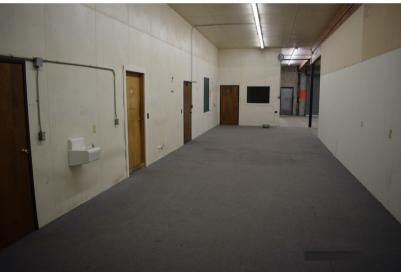

## ABOUT THE PROPERTY

Great value in this centrally located warehouse by the Cowlitz River. The warehouse is 14,524 SF with a 2,000 SF office/showroom, 5-6 offices, conference/lunchroom, 2-3 bathrooms, three 10'x12' grade doors, approx. 13 ft. tall ceilings, 3-phase power and close to I-5. Updates have been made with new windows, carpets/floors, waterlines/plumbing and energy efficient roof. Asking lease rate is \$6,500 per month plus utilities. Zoned general commercial allowing for a variety of uses. Call today to schedule your private tour.