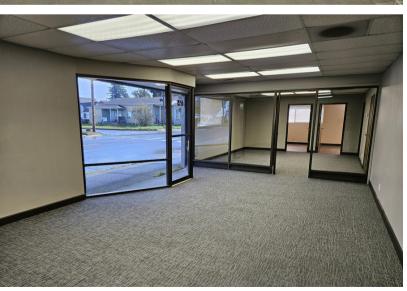

## ABOUT THE PROPERTY

Great value in this centrally located warehouse by the Cowlitz River. The warehouse is 14,524 SF with a 2,000 SF office/showroom, 5-6 offices, conference/lunchroom, 2-3 bathrooms, three 10'x12' grade doors, approx. 13 ft. tall ceilings, 3-phase power and close to I-5. Updates have been made with new windows, carpets/floors, waterlines/plumbing and energy efficient roof. Asking lease rate is \$6,500 per month plus utilities. Zoned general commercial allowing for a variety of uses. Call today to schedule your private tour.