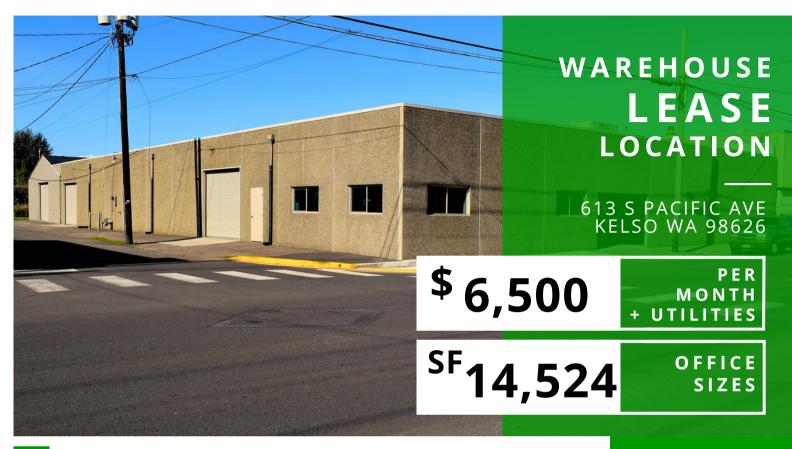

## ABOUT THE PROPERTY

Great value in this centrally located warehouse by the Cowlitz River. The warehouse is 14,524 SF with a 2,000 SF office/showroom, 5-6 offices, conference/lunchroom, 2-3 bathrooms, three 10'x12' grade doors, approx. 13 ft. tall ceilings, 3-phase power and close to I-5. Updates have been made with new windows, carpets/floors, waterlines/plumbing and energy efficient roof. Asking lease rate is \$6,500 per month plus utilities. Zoned general commercial allowing for a variety of uses. Call today to schedule your private tour.

## PROPERTY DETAIL

THREE GRADE DOORS

3-PHASE POWER

PARCELS 22684 & 22685

GET IN TOUCH

Chris Roewe Partner/Broker

Lindsay Johnson Licensed Assistant

(360) 501-5500