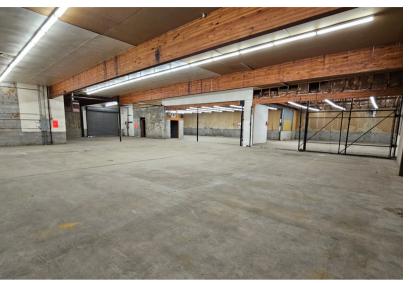

## ABOUT THE PROPERTY

Great value in this centrally located warehouse by the Cowlitz River. The warehouse is 14,524 SF with a 2,000 SF office/showroom, 5-6 offices, conference/lunchroom, 2-3 bathrooms, three 10'x12' grade doors, approx. 13 ft. tall ceilings, 3-phase power and close to I-5. Updates have been made with new windows, carpets/floors, waterlines/plumbing and energy efficient roof. Asking lease rate is \$6,500 per month plus utilities. Zoned general commercial allowing for a variety of uses. Call today to schedule your private tour.