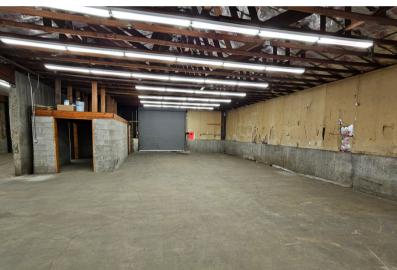

## ABOUT THE PROPERTY

Great value in this centrally located warehouse by the Cowlitz River. The warehouse is 14,524 SF with a 2,000 SF office/showroom, 5-6 offices, conference/lunchroom, 2-3 bathrooms, three 10'x12' grade doors, approx. 13 ft. tall ceilings, 3-phase power and close to I-5. Updates have been made with new windows, carpets/floors, waterlines/plumbing and energy efficient roof. Asking lease rate is \$6,500 per month plus utilities. Zoned general commercial allowing for a variety of uses. Call today to schedule your private tour.