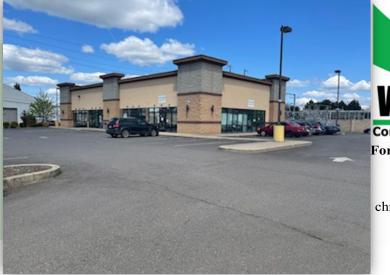

#### PROPERTY FEATURES

FOR LEASE: This recently constructed strip center has two in-line suites on the Wal-Mart out parcel now available for lease. Suite B is approximately 1,096 SF +/- with tall ceiling and large windows with lots of natural light. Asking \$1,100 per month plus Triple Net charges. Suite C is approximately 925 SF +/- of open floor plan with tall ceilings, and large windows with lots of natural light. Asking \$1,000 per month plus Triple Net charges. This center is shadow-anchored by Wal-Mart and Home Depot is adjacent to this site. Very visible, a lot of parking and good signage opportunities make this a must-see. Call today for your private tour.

## 530 7th Avenue Longview, WA 98632

Woodford

**Commercial Real Estate** 