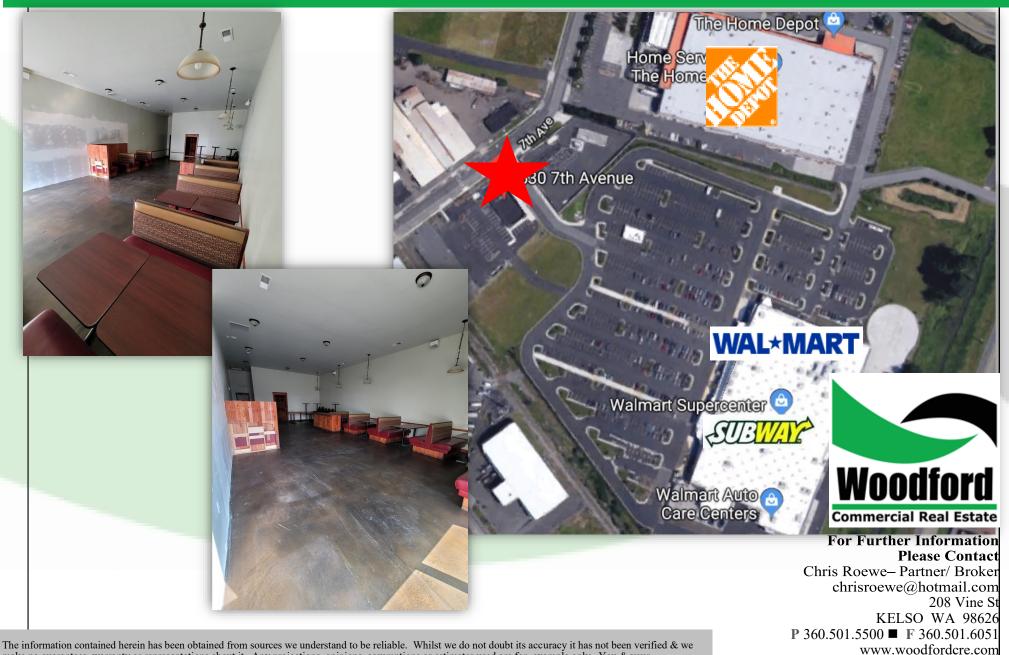

#### PROPERTY FEATURES

FOR LEASE: This recently constructed strip center has two in-line suites on the Wal-Mart out parcel now available for lease. Suite B is approximately 1,096 SF +/- with tall ceiling and large windows with lots of natural light. Asking \$1,100 per month plus Triple Net charges. Suite C is approximately 925 SF +/- of open floor plan with tall ceilings, and large windows with lots of natural light. Asking \$1,000 per month plus Triple Net charges. This center is shadow-anchored by Wal-Mart and Home Depot is adjacent to this site. Very visible, a lot of parking and good signage opportunities make this a must-see. Call today for your private tour.

# **AERIAL**

## 530 7th Avenue Longview, WA 98632

The information contained herein has been obtained from sources we understand to be reliable. Whilst we do not doubt its accuracy it has not been verified & w make no guarantees, warranty or representations about it. Any projections, opinions, assumptions or estimates used are for example only. You & your advisors should conduct a careful independent investigation of the property to determine the property's satisfaction to your needs.