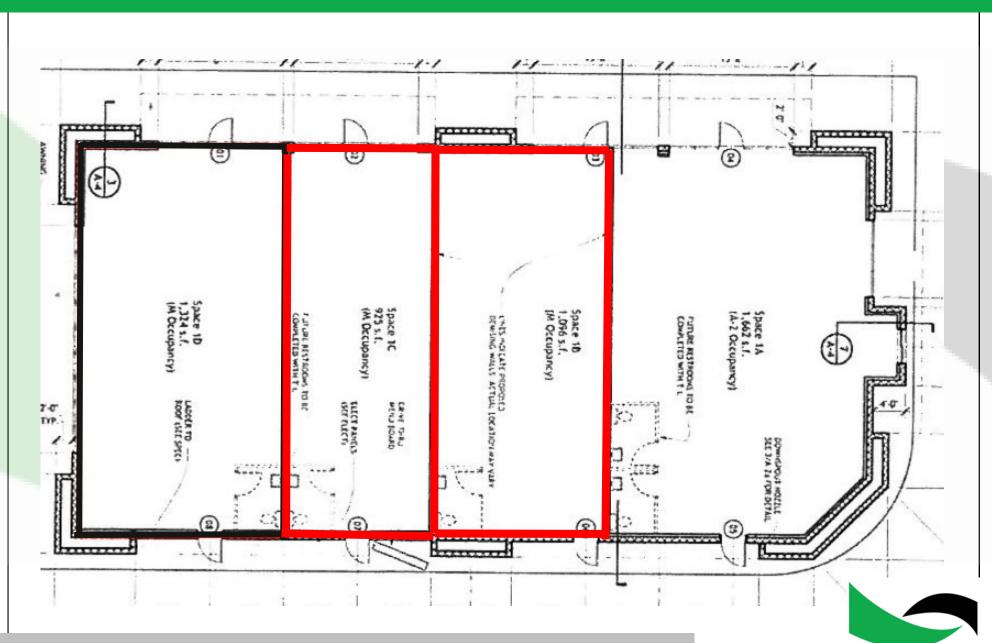

#### SUITE B

**Price:** \$1,100 Per Month + NNN **Size:** 1,096 SF +/-

#### **SUITE C\***

**Price:** \$1,000 Per Month + NNN **Size:** 925 SF +/-

# **FLOOR PLAN**

The information contained herein has been obtained from sources we understand to be reliable. Whilst we do not doubt its accuracy it has not been verified & we make no guarantees, warranty or representations about it. Any projections, opinions, assumptions or estimates used are for example only. You & your advisors should conduct a careful independent investigation of the property to determine the property's satisfaction to your needs.