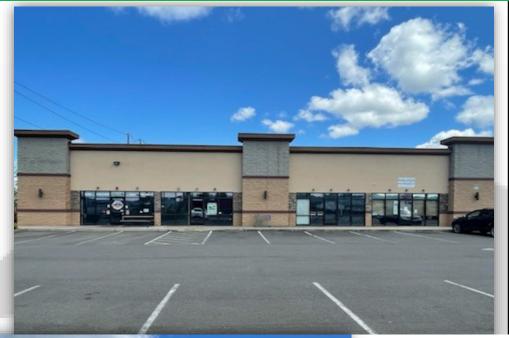

### 530 7th Avenue Longview, WA 98632

#### PROPERTY FEATURES

FOR LEASE: This recently constructed strip center has two in-line suites on the Wal-Mart out parcel now available for lease. Suite B is approximately 1,096 SF +/- with tall ceiling and large windows with lots of natural light. Asking \$1,100 per month plus Triple Net charges. Suite C is approximately 925 SF +/- of open floor plan with tall ceilings, and large windows with lots of natural light. Asking \$1,000 per month plus Triple Net charges. This center is shadow-anchored by Wal-Mart and Home Depot is adjacent to this site. Very visible, a lot of parking and good signage opportunities make this a must-see. Call today for your private tour.