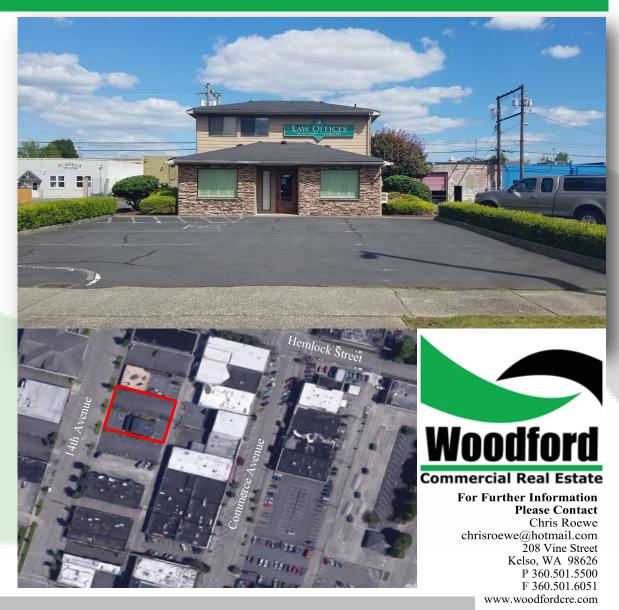

## 1146 14th Avenue Longview, WA 98632

#### **PROPERTY DEMOGRAPHICS**

| Address: | 1146 14th Avenue             |
|----------|------------------------------|
| Tax ID:  | 0-0574                       |
| Size:    | 2,167 SF +/-                 |
| Terms:   | \$2,750 Per Month + NNN      |
| Zoned:   | Office / Commercial District |
|          |                              |

#### **PROPERTY** FEATURES

FOR LEASE: This modern two story standard office building on a busy street is now available. This building features a large conference room, reception and waiting area, five good sized offices, two restrooms, kitchen/break room, storage room, plenty of parking, good visibility and much much more! Great stand alone office buildings are hard to come by, call today for your private tour.