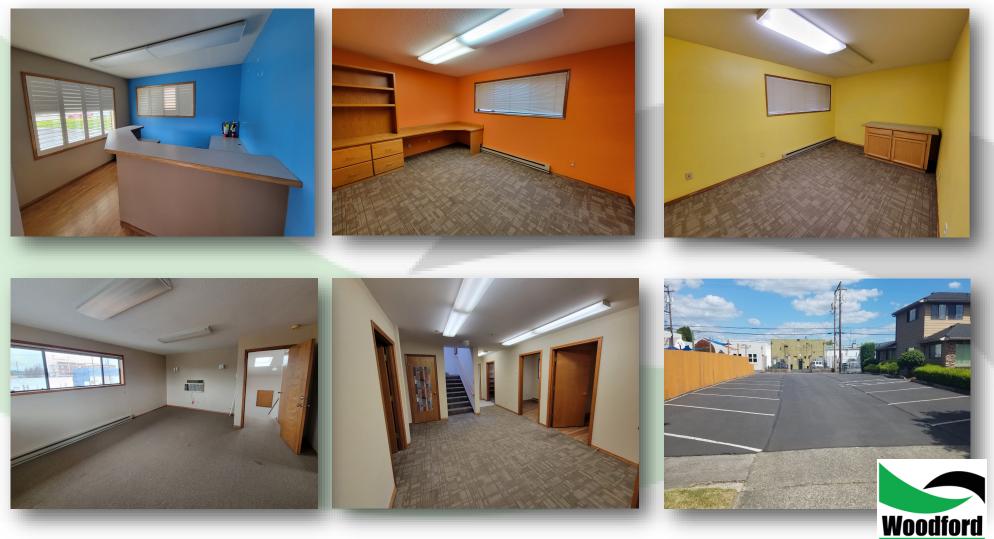

#### **PROPERTY** FEATURES

FOR LEASE: This modern two story standard office building on a busy street is now available. This building features a large conference room, reception and waiting area, five good sized offices, two restrooms, kitchen/break room, storage room, plenty of parking, good visibility and much much more! Great stand alone office buildings are hard to come by, call today for your private tour.