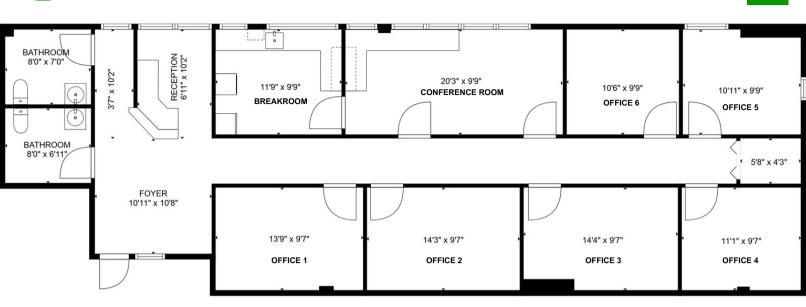

## ABOUT THE PROPERTY

Class A second floor medical/office suite available in prime Civic Circle location! Suite 202 has 1,778 SF and features a large reception area with seating, six private offices, a large conference room, two private bathrooms and a kitchen/breakroom. Asking \$3,556 per month plus NNN. These suites are served by a large parking lot, along with great traffic counts and visibility. Call today for your private tour. *Available August 1st, 2024* 