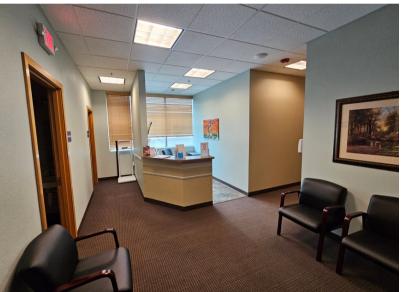

## ABOUT THE PROPERTY

Class A second floor medical/office suite available in prime Civic Circle location! Suite 202 has 1,778 SF and features a large reception area with seating, six private offices, a large conference room, two private bathrooms and a kitchen/breakroom. Asking \$3,556 per month plus NNN. These suites are served by a large parking lot, along with great traffic counts and visibility. Call today for your private tour. *Available August 1st, 2024* 