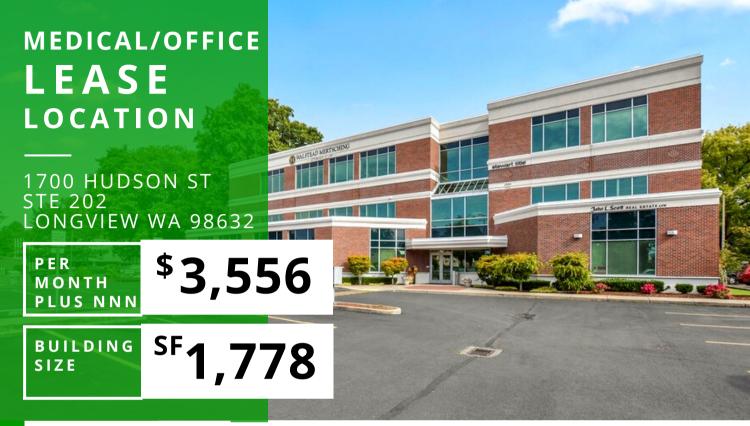

## ABOUT THE PROPERTY

Class A second floor medical/office suite available in prime Civic Circle location! Suite 202 has 1,778 SF and features a large reception area with seating, six private offices, a large conference room, two private bathrooms and a kitchen/breakroom. Asking \$3,556 per month plus NNN. These suites are served by a large parking lot, along with great traffic counts and visibility. Call today for your private tour. *Available August 1st, 2024* 