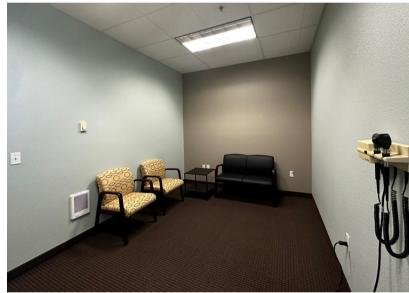

## ABOUT THE PROPERTY

Class A second floor medical/office suite available in prime Civic Circle location! Suite 202 has 1,778 SF and features a large reception area with seating, six private offices, a large conference room, two private bathrooms and a kitchen/breakroom. Asking \$3,556 per month plus NNN. These suites are served by a large parking lot, along with great traffic counts and visibility. Call today for your private tour. *Available August 1st, 2024* 