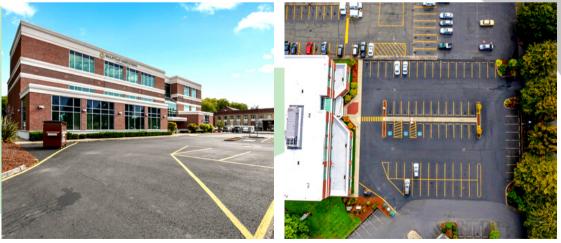

#### PROPERTY FEATURES

FOR LEASE: Class A ground floor office suites available in prime Civic Circle location! **Suite 103** is 655 SF of open concept space featuring a large office/conference room, & kitchenette. Asking \$1,310 per month plus NNN. **Suite 100** (*Available June 1st, 2023*) features 2,870 SF spread over 8 large offices with gorgeous views, comfortable reception area, kitchenette, server room, bullpen area, plenty of storage, and a large conference room, all with high end finishes. Asking \$4,784 per month plus NNN. These first floor suites are served by a large parking lot, along with great traffic counts and visibility. Call today for your private tour.

### 1700 Hudson Street Longview, WA 98632