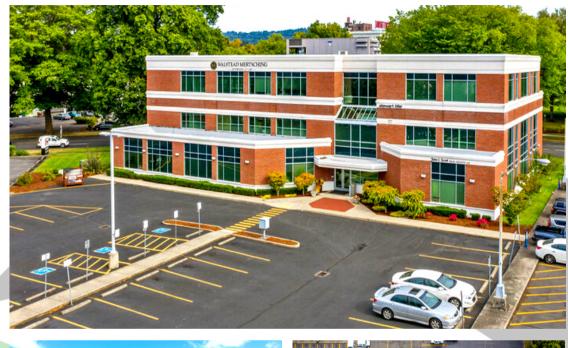

### 1700 Hudson Street Longview, WA 98632

#### PROPERTY FEATURES

FOR LEASE: Class A ground floor office suites available in prime Civic Circle location! **Suite 103** is 655 SF of open concept space featuring a large office/conference room, & kitchenette. Asking \$1,310 per month plus NNN. **Suite 100** (*Available June 1st, 2023*) features 2,870 SF spread over 8 large offices with gorgeous views, comfortable reception area, kitchenette, server room, bullpen area, plenty of storage, and a large conference room, all with high end finishes. Asking \$4,784 per month plus NNN. These first floor suites are served by a large parking lot, along with great traffic counts and visibility. Call today for your private tour.