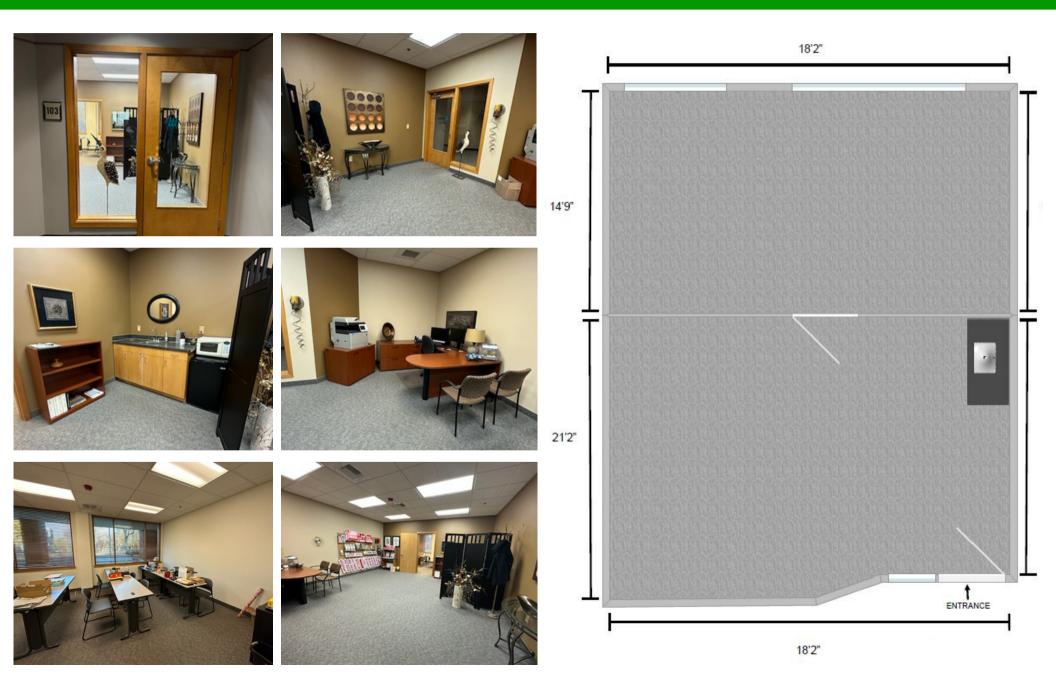

#### **PROPERTY INFORMATION**

**Suite 103** Size: 655 SF +/-Terms: \$1,310/Month + NNN

Suite 100 Size: 2,870 SF +/-Terms: \$4,784/Month + NNN *Available June 1st, 2023* 

#### PROPERTY FEATURES

FOR LEASE: Class A ground floor office suites available in prime Civic Circle location! **Suite 103** is 655 SF of open concept space featuring a large office/conference room, & kitchenette. Asking \$1,310 per month plus NNN. **Suite 100** (*Available June 1st, 2023*) features 2,870 SF spread over 8 large offices with gorgeous views, comfortable reception area, kitchenette, server room, bullpen area, plenty of storage, and a large conference room, all with high end finishes. Asking \$4,784 per month plus NNN. These first floor suites are served by a large parking lot, along with great traffic counts and visibility. Call today for your private tour.

## **SUITE 103**