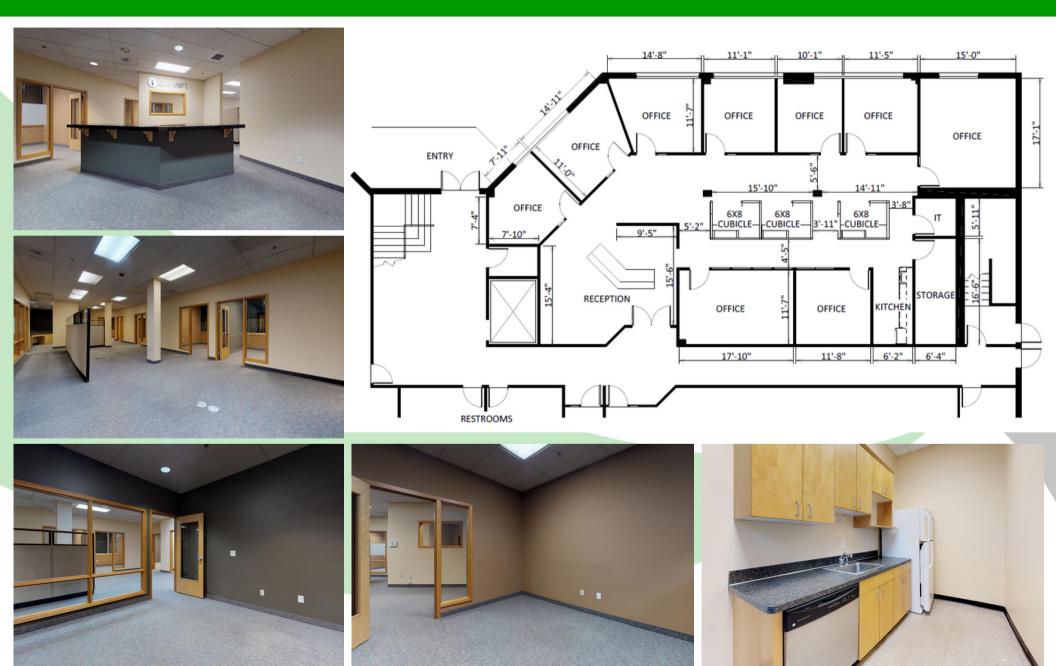

#### PROPERTY FEATURES

FOR LEASE: Class A ground floor office suites available in prime Civic Circle location! **Suite 103** is 655 SF of open concept space featuring a large office/conference room, & kitchenette. Asking \$1,310 per month plus NNN. **Suite 100** (*Available June 1st, 2023*) features 2,870 SF spread over 8 large offices with gorgeous views, comfortable reception area, kitchenette, server room, bullpen area, plenty of storage, and a large conference room, all with high end finishes. Asking \$4,784 per month plus NNN. These first floor suites are served by a large parking lot, along with great traffic counts and visibility. Call today for your private tour.

### SUITE 100 Available June 1st, 2023