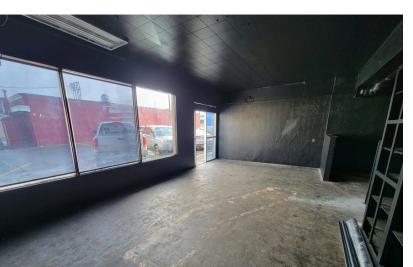

## ABOUT THE PROPERTY

Great value in this 1,800 SF +/- space on one of the busiest streets in town. Open and light space with great visibility, reserved parking, and lots of exposure. Many possibilities are allowed within zoning. Tenant improvements are available to qualified tenants. Asking \$1,500 per month plus Triple Net charges. Call today for additional information or to schedule your private tour.