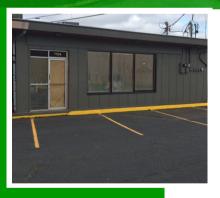

1134 WASHINGTON WAY LONGVIEW WA 98632

PER MONTH **PLUS NNN**  **\$1,500** 

BUILDING SIZE

<sup>SF</sup>1,800

## ABOUT THE PROPERTY

Great value in this 1,800 SF +/- space on one of the busiest streets in town. Open and light space with great visibility, reserved parking, and lots of exposure. Many possibilities are allowed within zoning. Tenant improvements are available to qualified tenants. Asking \$1,500 per month plus Triple Net charges. Call today for additional information or to schedule your private tour.

## **PROPERTY DETAIL**

**INTERSTATE 5** 

25,000 VPD

**GREAT VISIBILITY** 

**PARKING** 

woodfordcre.com

chris@woodfordcre.com

IN TOUCH GET