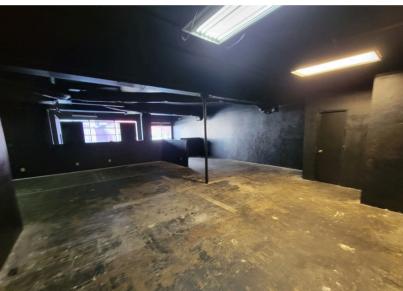

## ABOUT THE PROPERTY

Great value in this 1,800 SF +/- space on one of the busiest streets in town. Open and light space with great visibility, reserved parking, and lots of exposure. Many possibilities are allowed within zoning. Tenant improvements are available to qualified tenants. Asking \$1,500 per month plus Triple Net charges. Call today for additional information or to schedule your private tour.