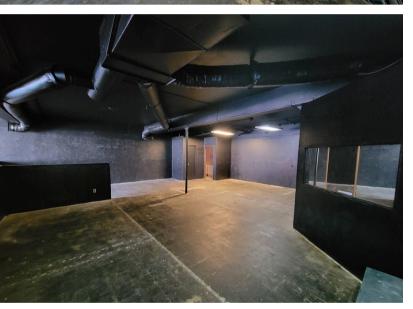

## ABOUT THE PROPERTY

Great value in this 1,800 SF +/- space on one of the busiest streets in town. Open and light space with great visibility, reserved parking, and lots of exposure. Many possibilities are allowed within zoning. Tenant improvements are available to qualified tenants. Asking \$1,500 per month plus Triple Net charges. Call today for additional information or to schedule your private tour.