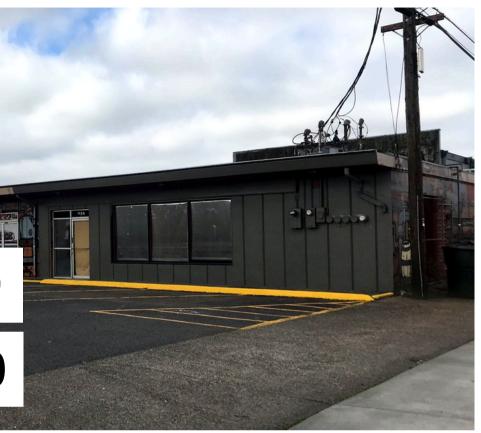

1134 WASHINGTON WAY LONGVIEW WA 98632

PER MONTH **PLUS NNN**  **\$1,500** 

BUILDING SIZE

<sup>SF</sup>1,800

## ABOUT THE PROPERTY

Great value in this 1,800 SF +/- space on one of the busiest streets in town. Open and light space with great visibility, reserved parking, and lots of exposure. Many possibilities are allowed within zoning. Tenant improvements are available to qualified tenants. Asking \$1,500 per month plus Triple Net charges. Call today for additional information or to schedule your private tour.

## **PROPERTY DETAIL**

**INTERSTATE 5** 

25,000 VPD

**GREAT VISIBILITY** 

**PARKING** 

woodfordcre.com

chris@woodfordcre.com

IN TOUCH GET