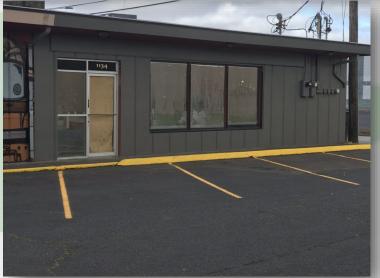

### **PROPERTY FEATURES**

FOR LEASE: Great value in this 1,800 SF +/-space on one of the busiest streets in town. Open and light space with great visibility, reserved parking, and lots of exposure. Many possibilities are allowed within zoning. Tenant improvements are available to qualified tenants. Asking \$1,295 per month plus Triple Net charges. Call today for additional information or to schedule your private tour.

\*Available October 2021\*