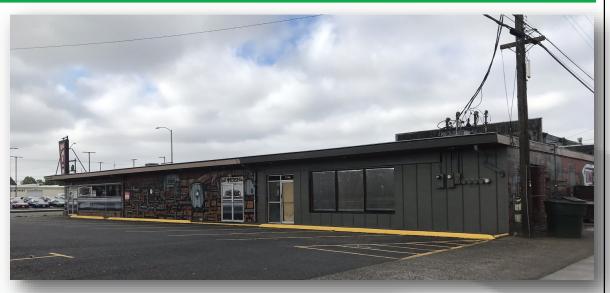

# FOR LEASE

## 1134 Washington Way Longview, WA 98632

### **PROPERTY FEATURES**

FOR LEASE: Great value in this 1,800 SF +/-space on one of the busiest streets in town. Open and light space with great visibility, reserved parking, and lots of exposure. Many possibilities are allowed within zoning. Tenant improvements are available to qualified tenants. Asking \$1,295 per month plus Triple Net charges. Call today for additional information or to schedule your private tour.