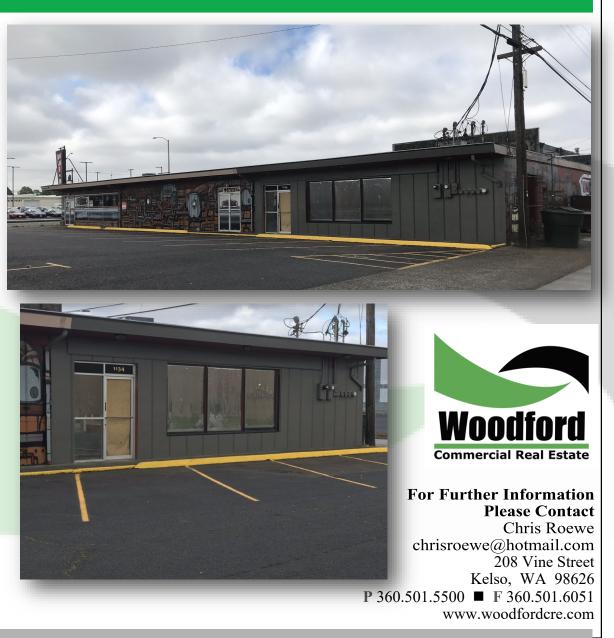

## 1134 Washington Way Longview, WA 98632

## **PROPERTY FEATURES**

FOR LEASE: Great value in this 1,800 SF +/space on one of the busiest streets in town. Open and light space with great visibility, reserved parking, and lots of exposure. Many possibilities are allowed within zoning. Tenant improvements are available to qualified tenants. Asking \$1,295 per month plus Triple Net charges. Call today for additional information or to schedule your private tour.