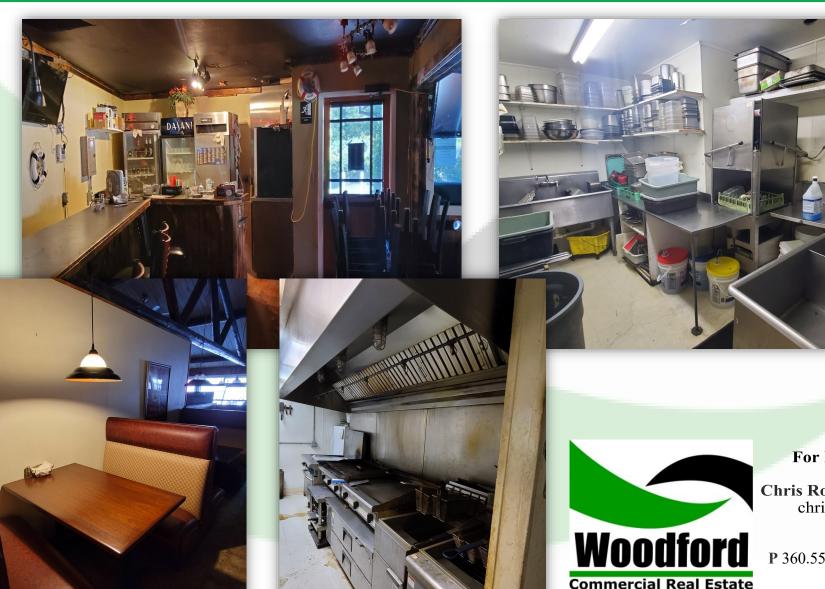

#### INVESTMENT HIGHLIGHT

Former restaurant now available. This approximately 3,000 SF building sits on State Route 4 and has great visibility, signage, and parking. Most equipment stays in place with sale. Zoning allows for multiple uses or bring your business to town. Call today for your private tour.

## 380 Una Avenue Cathlamet, WA 98612

nas not been verified & we nly. You & your advisors For Further Information
Please Contact
Chris Roewe-Partner/Broker
chrisroewe@hotmail.com
208 Vine St.
KELSO WA 98626
P 360.556.5101 F 360.501.6051
www.woodfordcre.com