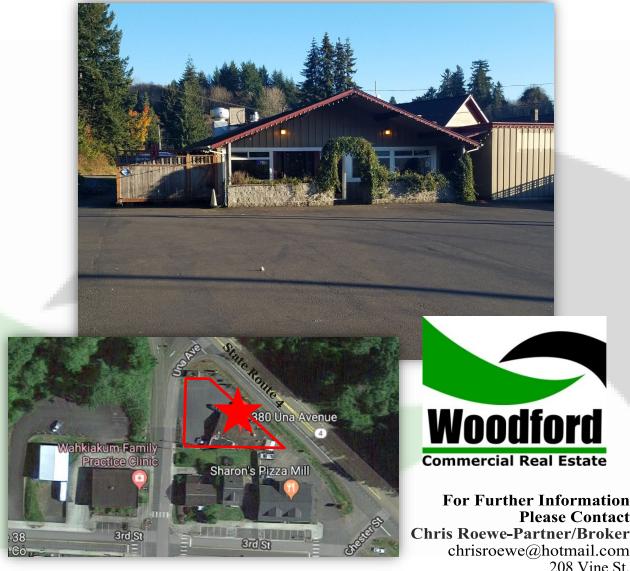

## FOR SALE

## 380 Una Avenue Cathlamet, WA 98612

#### **PROPERTY DEMOGRAPHICS**

PRICE: \$200,000

**BUILDING SIZE:** 3,000 SF +/-

LAND SIZE: 11,200 SF +/-

#### INVESTMENT HIGHLIGHT

Former restaurant now available. This approximately 3,000 SF building sits on State Route 4 and has great visibility, signage, and parking. Most equipment stays in place with sale. Zoning allows for multiple uses or bring your business to town. Call today for your private tour.

**Please Contact** Chris Roewe-Partner/Broker chrisroewe@hotmail.com 208 Vine St. **KELSO WA 98626** 

P 360.556.5101 F 360.501.6051 www.woodfordcre.com