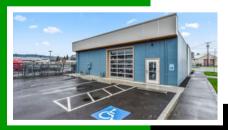

#### ABOUT THE PROPERTY

Single salon room spaces now available for sublease in this beautifully renovated building! This prime location offers two shared restrooms, excellent visibility and a generously sized parking area. Lease rates is \$800 per month, with utilities & Wi-Fi included. Don't miss out on this fantastic opportunity! Call us today for more information or to schedule your private tour. We look forward to helping you find your new space!

### PROPERTY DETAIL

**ROOMS AVAILABLE** 

Room 12x10 | 123 SF-\$750/Month (Includes plumbing & a window)

**CLOSE TO INTERSTATE 5** 

**GOOD PARKING** 

IN TOUCH Chris Roewe

Partner Broker

Lindsay Johnson Licensed Assistant