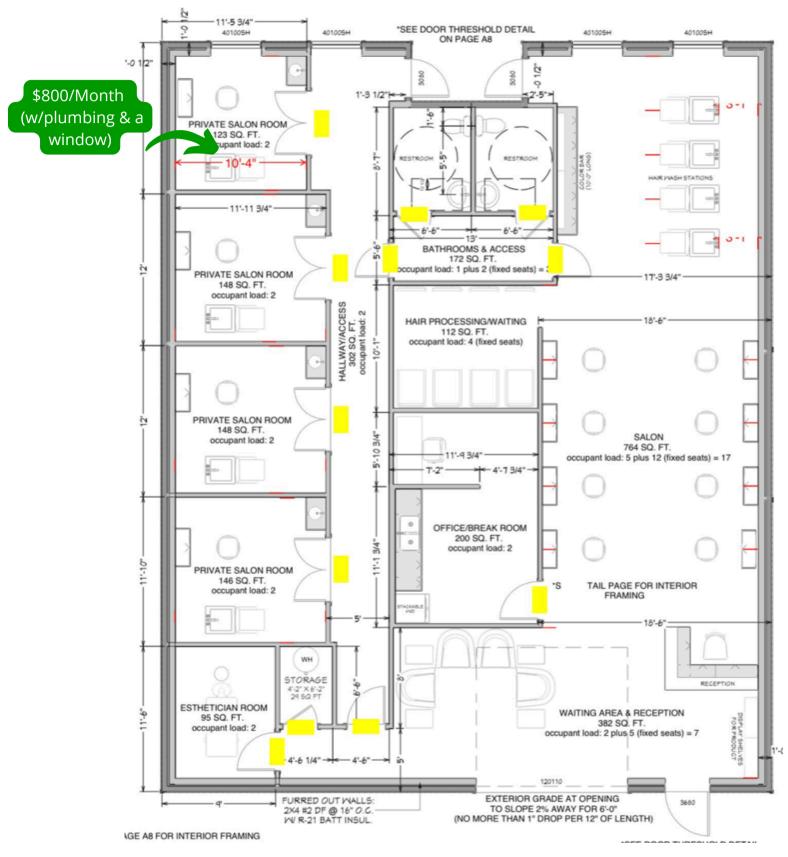

#### ABOUT THE PROPERTY

Single salon room spaces now available for sublease in this beautifully renovated building! This prime location offers two shared restrooms, excellent visibility and a generously sized parking area. Lease rates is \$800 per month, with utilities & Wi-Fi included. Don't miss out on this fantastic opportunity! Call us today for more information or to schedule your private tour. We look forward to helping you find your new space!

### PROPERTY DETAIL

**ROOMS AVAILABLE** 

Room 12x10 | 123 SF-\$750/Month (Includes plumbing & a window)

**CLOSE TO INTERSTATE 5** 

**GOOD PARKING** 

IN TOUCH Chris Roewe

Partner Broker

Lindsay Johnson Licensed Assistant