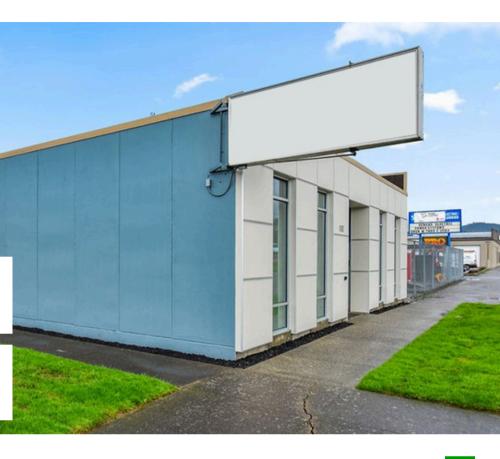

# RETAIL LEASE LOCATION

852 VANDERCOOK WAY LONGVIEW, WA 98632

PER MONTH

800

ROOM SIZE

123

#### ABOUT THE PROPERTY

Single salon room spaces now available for sublease in this beautifully renovated building! This prime location offers two shared restrooms, excellent visibility and a generously sized parking area. Lease rates is \$800 per month, with utilities & Wi-Fi included. Don't miss out on this fantastic opportunity! Call us today for more information or to schedule your private tour. We look forward to helping you find your new space!

### PROPERTY DETAIL

**ROOMS AVAILABLE** 

Room 12x10 | 123 SF-\$750/Month (Includes plumbing & a window)

**CLOSE TO INTERSTATE 5** 

**GOOD PARKING** 

IN TOUCH Chris Roewe

Partner Broker

Lindsay Johnson Licensed Assistant